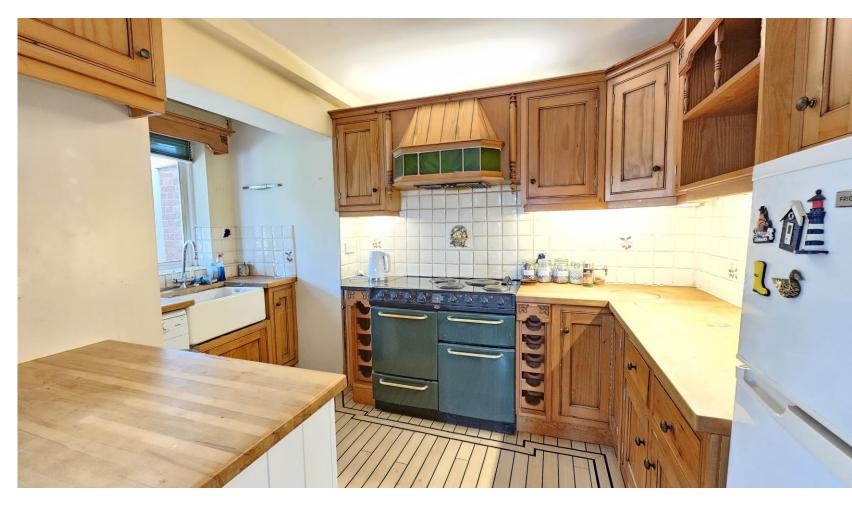

The accommodation includes entrance porch, hallway, large dual aspect living room, kitchen/dining room, snug/family room, conservatory, downstairs cloakroom and utility, two first floor double bedrooms with stunning views across the fields, and bathroom. Outside there are pretty and private gardens to both front and rear, parking for two cars on the lane (at a cost of £25 per annum), further vegetable patch outside of the property boundary is also available to the side of the property (also £25 per annum) - both payable to the Sutton Estate.