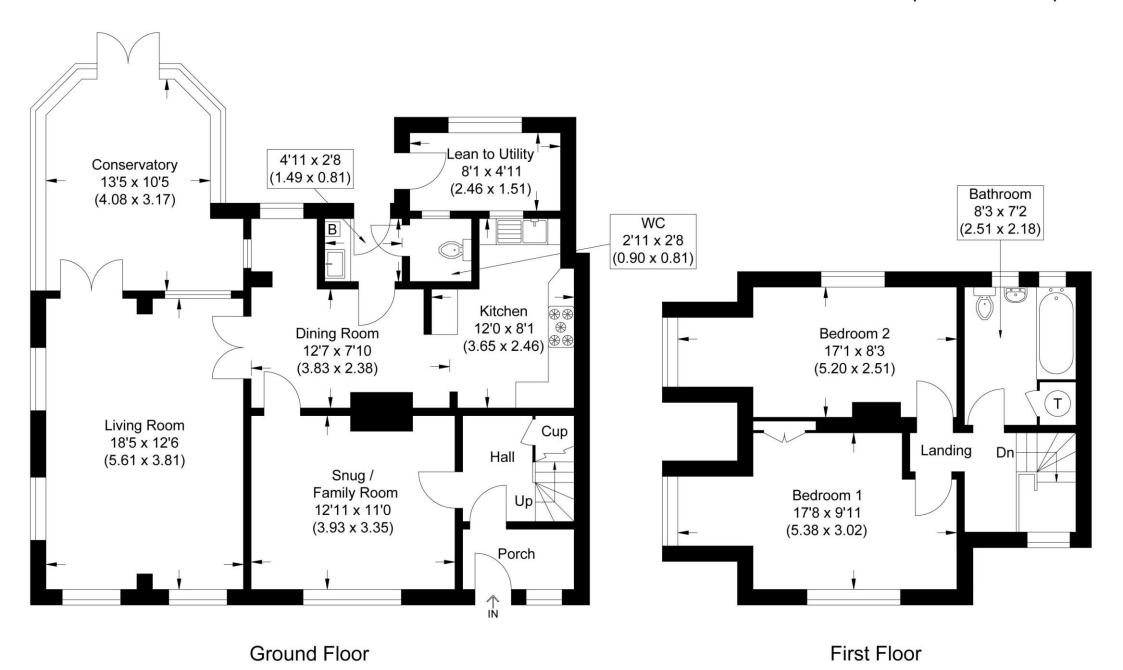

The accommodation includes entrance porch, hallway, large dual aspect living room, kitchen/dining room, snug/family room, conservatory, downstairs cloakroom and utility, two first floor double bedrooms with stunning views across the fields, and bathroom. Outside there are pretty and private gardens to both front and rear, parking for two cars on the lane (at a cost of £25 per annum), further vegetable patch outside of the property boundary is also available to the side of the property (also £25 per annum) - both payable to the Sutton Estate.

Illustration for identification purposes only, measurements are approximate, not to scale.