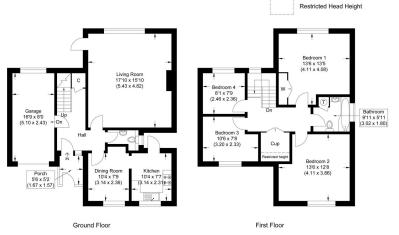

The accommodation includes entrance porch, hallway, downstairs WC, large living room, dining room, kitchen, four bedroom, family bathroom, gardens to front and rear with garage and attached carport with driveway parking for several vehicles. No Onward Chain.

EPC Ratign to follow.

Approximate Gross Internal Area 113.94 sq m / 1226.44 sq ft (Excludes Garage) Garage Area : 12.39 sq m / 133.36 sq ft

Illustration for identification purposes only, measurements are approximate, not to scale.