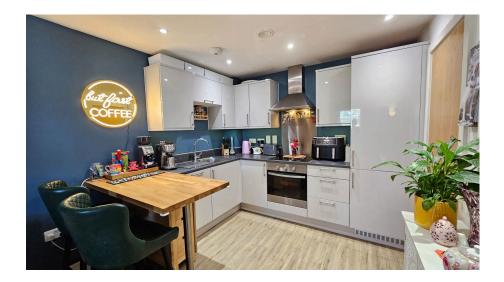

## **2 Apus House, Francis Close, Thatcham, RG18 3GQ** £215,000

2 🚰 1 🚘 1

- Ground floor maisonette
  Views over Henwick Park
- Two bedrooms both with built-in wardrobes
- Smart bathroom

- L-shape open plan living room/kitchen
- Zoned under floor heating
- Bike storage facility
- Allocated parking space
- Further parking for visitors on Very low service charge free-for-all basis

Ideal invest or first time buy. Presented in a cool contemporary design and highly eco-efficient, a two bedroom ground floor maisonette with views across Henwick Park.

Apus House is on a small modern development built circa 2017 on the western fringes of Thatcham and the accommodation includes open plan L-shaped living room/ kitchen with built-in appliances, two bedrooms both with built-in wardrobes and smart bathroom. Outside there is a communal bin store, bicycle storage and allocated parking for the maisonette with additional parking spaces for visitors on a free-for-all basis.