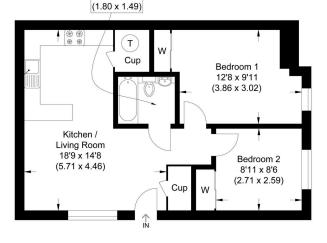

Ideal invest or first time buy. Presented in a cool contemporary design and highly eco-efficient, a two bedroom ground floor maisonette with views across Henwick Park.

Apus House is on a small modern development built circa 2017 on the western fringes of Thatcham and the accommodation includes open plan L-shaped living room/ kitchen with built-in appliances, two bedrooms both with built-in wardrobes and smart bathroom. Outside there is a communal bin store, bicycle storage and allocated parking for the maisonette with additional parking spaces for visitors on a free-for-all basis.