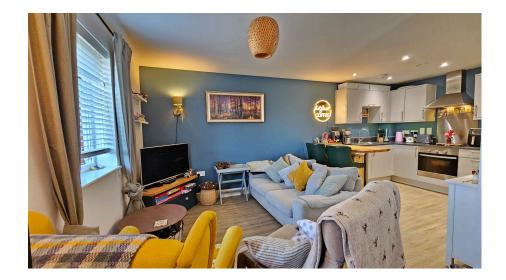

## **2 Apus House, Francis Close, Thatcham, RG18 3GQ** £215,000

2 🚰 1 🚘 1

- Ground floor maisonette
  Views over Henwick Park
- Two bedrooms both with built-in wardrobes
- Smart bathroom

- L-shape open plan living room/kitchen
- Zoned under floor heating
- Bike storage facility
- Allocated parking space
- Further parking for visitors on Very low service charge free-for-all basis

Ideal invest or first time buy. Presented in a cool contemporary design and highly eco-efficient, a two bedroom ground floor maisonette with views across Henwick Park.

Apus House is on a small modern development built circa 2017 on the western fringes of Thatcham and the accommodation includes open plan L-shaped living room/ kitchen with built-in appliances, two bedrooms both with built-in wardrobes and smart bathroom. Outside there is a communal bin store, bicycle storage and allocated parking for the maisonette with additional parking spaces for visitors on a free-for-all basis.