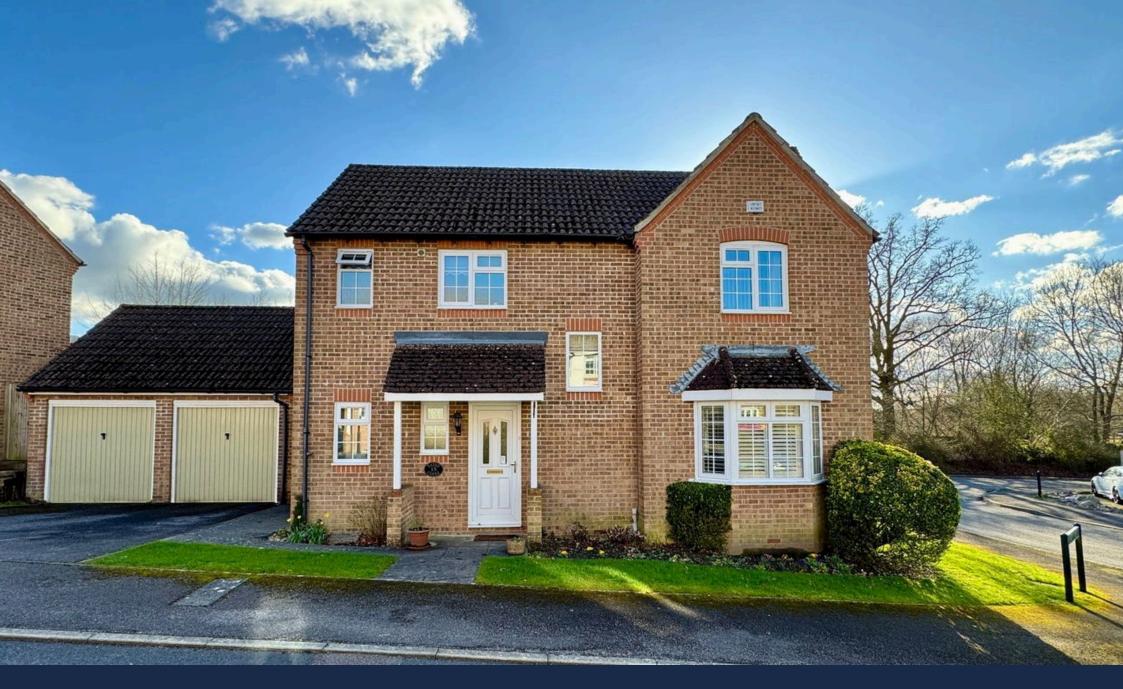

## Yates Copse, Newbury, RG14 2SB £615,000

- NO ONWARD CHAIN
  Four bec
- · Ensuite to master
- Dining room

- Four bedrooms
- Kitchen/breakfast room
- Large corner plot with potential to extend (stpp)
- South-west facing garden
- Double detached garage
- Utility and cloakroom

Ouiet cul-de-sac

NO ONWARD CHAIN. Beautifully presented and maintained four bedroom detached family home with double detached garage located just to the north of Newbury in a quiet cul-desac. The property sits on a large corner plot with potential to extend (stpp) and the garden faces south-west providing plenty of sun light. On the doorstep there are miles of footpaths and the mainline rail stations of Newbury Racecourse, Newbury and Thatcham are nearby. The light and spacious accommodation consists of entrance hall, kitchen/breakfast room, dining room, living room with dual-aspect windows, utility room, cloakroom, master bedroom with ensuite, two further double bedrooms, fourth bedroom and family bathroom. Benefits include upvc double glazing, gas-fired central heating, and driveway parking in front of the double garage.