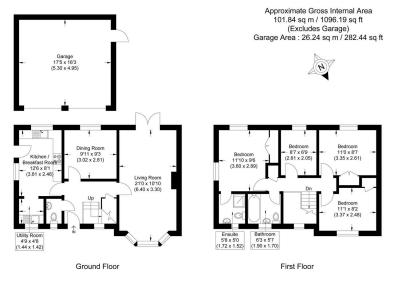

Ouiet cul-de-sac

NO ONWARD CHAIN. Beautifully presented and maintained four bedroom detached family home with double detached garage located just to the north of Newbury in a quiet cul-desac. The property sits on a large corner plot with potential to extend (stpp) and the garden faces south-west providing plenty of sun light. On the doorstep there are miles of footpaths and the mainline rail stations of Newbury Racecourse, Newbury and Thatcham are nearby. The light and spacious accommodation consists of entrance hall, kitchen/breakfast room, dining room, living room with dual-aspect windows, utility room, cloakroom, master bedroom with ensuite, two further double bedrooms, fourth bedroom and family bathroom. Benefits include upvc double glazing, gas-fired central heating, and driveway parking in front of the double garage.

## ₽ 4 🚰 2 🚍 2

Illustration for identification purposes only, measurements are approximate, not to scale.

**L** 01635 523777 (Sales)

**L** 01635 523880 (Lettings)

www.downer.co.uk