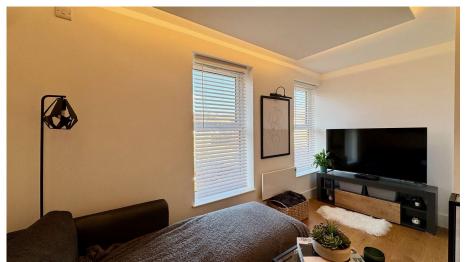

The accommodation consists of communal security entry system to stairs to first floor, through personal door to hall, open plan kitchen/dining/living room with built-in appliances including speaker system, double bedroom and bright bathroom. Benefits include double glazing, electric heating and long lease of 119 years remaining.