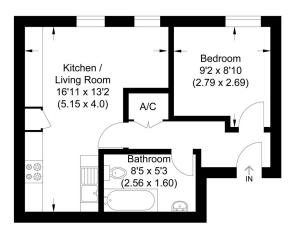

The accommodation consists of communal security entry system to stairs to first floor, through personal door to hall, open plan kitchen/dining/living room with built-in appliances including speaker system, double bedroom and bright bathroom. Benefits include double glazing, electric heating and long lease of 119 years remaining.

Illustration for identification purposes only, measurements are approximate, not to scale.