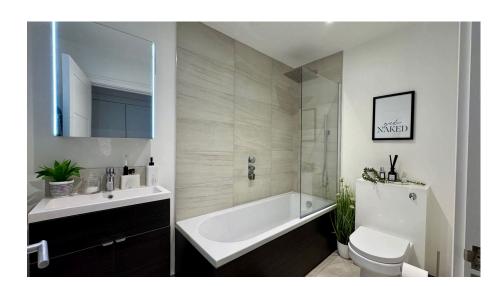

The accommodation consists of communal security entry system to stairs to first floor, through personal door to hall, open plan kitchen/dining/living room with built-in appliances including speaker system, double bedroom and bright bathroom. Benefits include double glazing, electric heating and long lease of 119 years remaining.