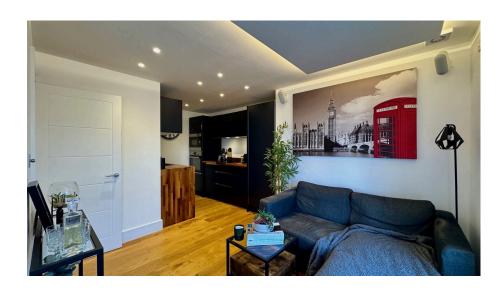

The accommodation consists of communal security entry system to stairs to first floor, through personal door to hall, open plan kitchen/dining/living room with built-in appliances including speaker system, double bedroom and bright bathroom. Benefits include double glazing, electric heating and long lease of 119 years remaining.