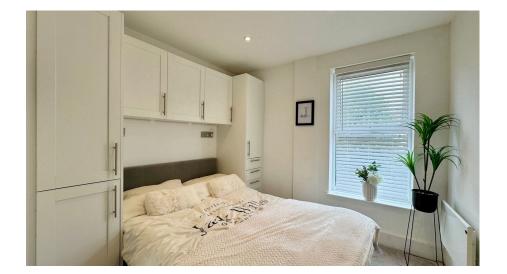

The accommodation consists of communal security entry system to stairs to first floor, through personal door to hall, open plan kitchen/dining/living room with built-in appliances including speaker system, double bedroom and bright bathroom. Benefits include double glazing, electric heating and long lease of 119 years remaining.