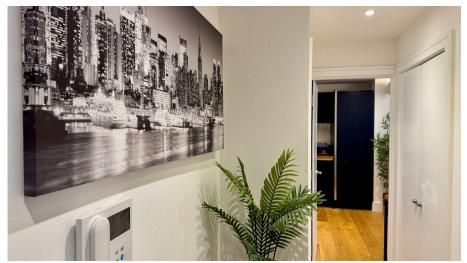

The accommodation consists of communal security entry system to stairs to first floor, through personal door to hall, open plan kitchen/dining/living room with built-in appliances including speaker system, double bedroom and bright bathroom. Benefits include double glazing, electric heating and long lease of 119 years remaining.