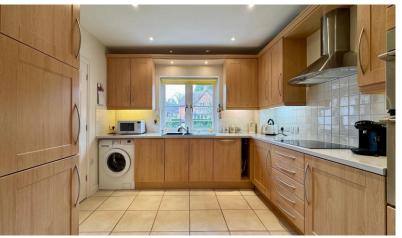

bright sitting room, dining room which opens into a garden room overlooking the pristine communal gardens, kitchen with integrated appliances including double oven, electric hob, fridge/freezer and dishwasher, study/ground floor bedroom and shower room. On the first floor there is a large landing, master bedroom with en-suite bathroom and second bedroom with ensuite shower room, both upstairs bedrooms have built in wardrobes. Further benefits include garage plus additional visitors parking, beautiful landscaped communal gardens, on site manager, under floor and ceiling heating. Viewings are highly advised.