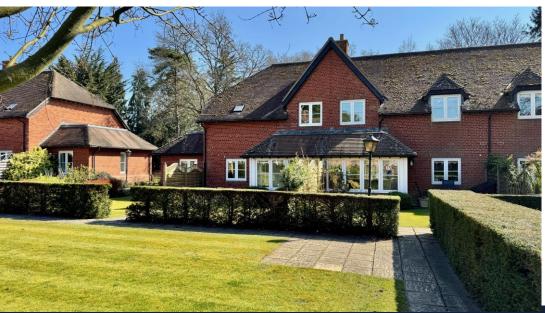

## 21 Badsworth Gardens, Newbury RG14 6PH Price: £550,000

## **NO ONWARD CHAIN**

This immaculately presented, end of terrace, over 55's cottag must be viewed to be appreciated. The flexible accommodation offers spacious entrance hall, bright sitting room dining room end of terrace, over 55's cottage

bright sitting room, dining room which opens into a garden room overlooking the pristine communal gardens, kitchen with integrated appliances including double oven, electric hob, fridge/freezer and dishwasher, study/ground floor bedroom and shower room. On the first floor there is a large landing, master bedroom with en-suite bathroom and second bedroom with ensuite shower room, both upstairs bedrooms have built in wardrobes. Further benefits include garage plus additional visitors parking, beautiful landscaped communal gardens, on site manager, under floor and ceiling heating. Viewings are highly advised.