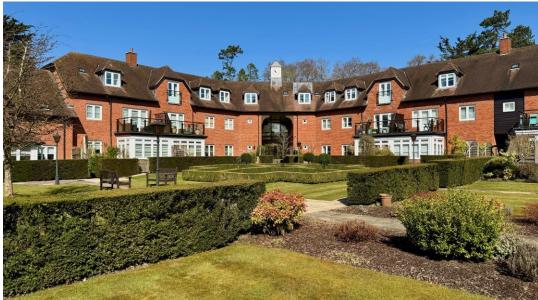

bright sitting room, dining room which opens into a garden room overlooking the pristine communal gardens, kitchen with integrated appliances including double oven, electric hob, fridge/freezer and dishwasher, study/ground floor bedroom and shower room. On the first floor there is a large landing, master bedroom with en-suite bathroom and second bedroom with ensuite shower room, both upstairs bedrooms have built in wardrobes. Further benefits include garage plus additional visitors parking, beautiful landscaped communal gardens, on site manager, under floor and ceiling heating. Viewings are highly advised.