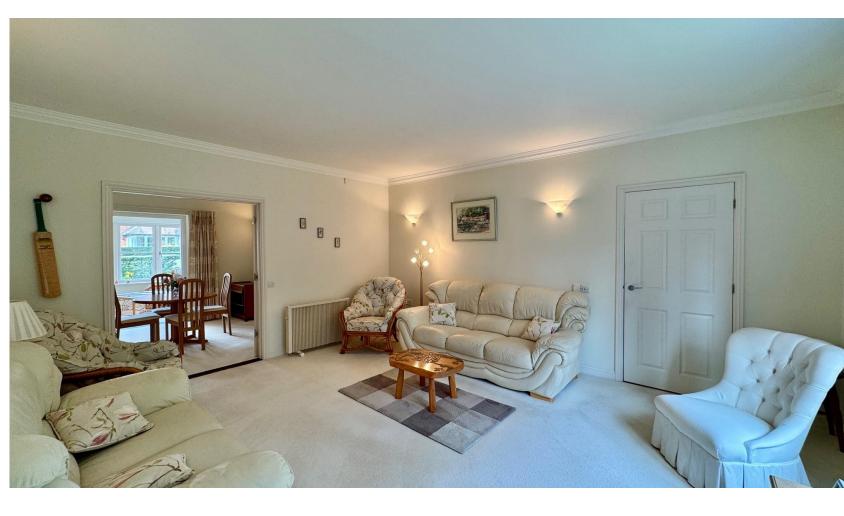

bright sitting room, dining room which opens into a garden room overlooking the pristine communal gardens, kitchen with integrated appliances including double oven, electric hob, fridge/freezer and dishwasher, study/ground floor bedroom and shower room. On the first floor there is a large landing, master bedroom with en-suite bathroom and second bedroom with ensuite shower room, both upstairs bedrooms have built in wardrobes. Further benefits include garage plus additional visitors parking, beautiful landscaped communal gardens, on site manager, under floor and ceiling heating. Viewings are highly advised.