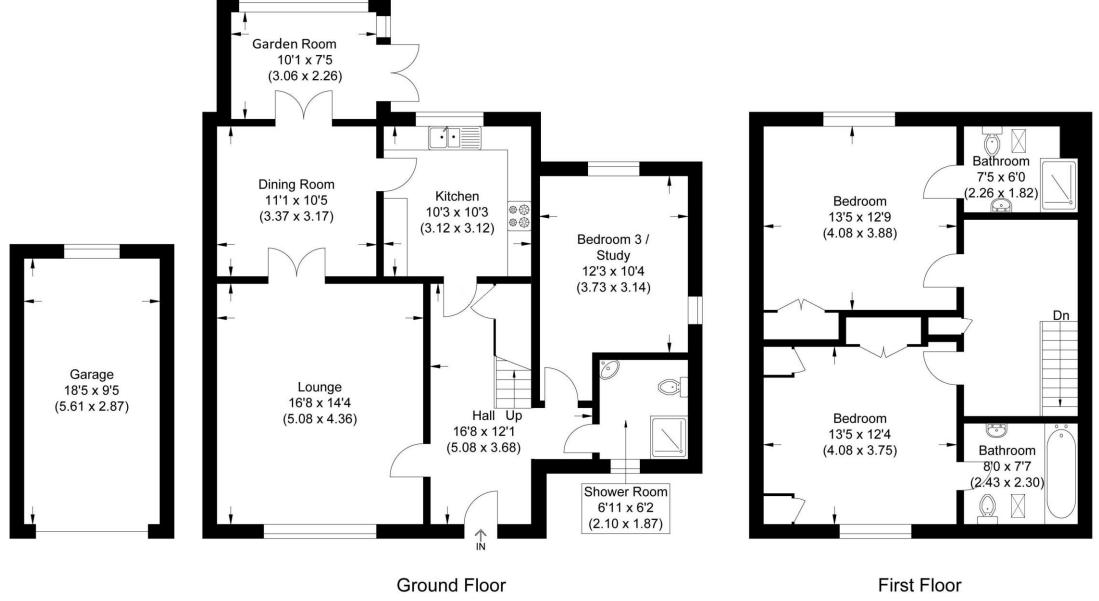

Approximate Gross Internal Area 139.23 sq m / 1498.65 sq ft (Excludes Garage) Garage Area 16.10 sq m / 173.29 sq ft

Illustration for identification purposes only, measurements are approximate, not to scale.