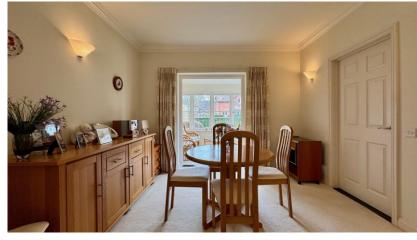

bright sitting room, dining room which opens into a garden room overlooking the pristine communal gardens, kitchen with integrated appliances including double oven, electric hob, fridge/freezer and dishwasher, study/ground floor bedroom and shower room. On the first floor there is a large landing, master bedroom with en-suite bathroom and second bedroom with ensuite shower room, both upstairs bedrooms have built in wardrobes. Further benefits include garage plus additional visitors parking, beautiful landscaped communal gardens, on site manager, under floor and ceiling heating. Viewings are highly advised.