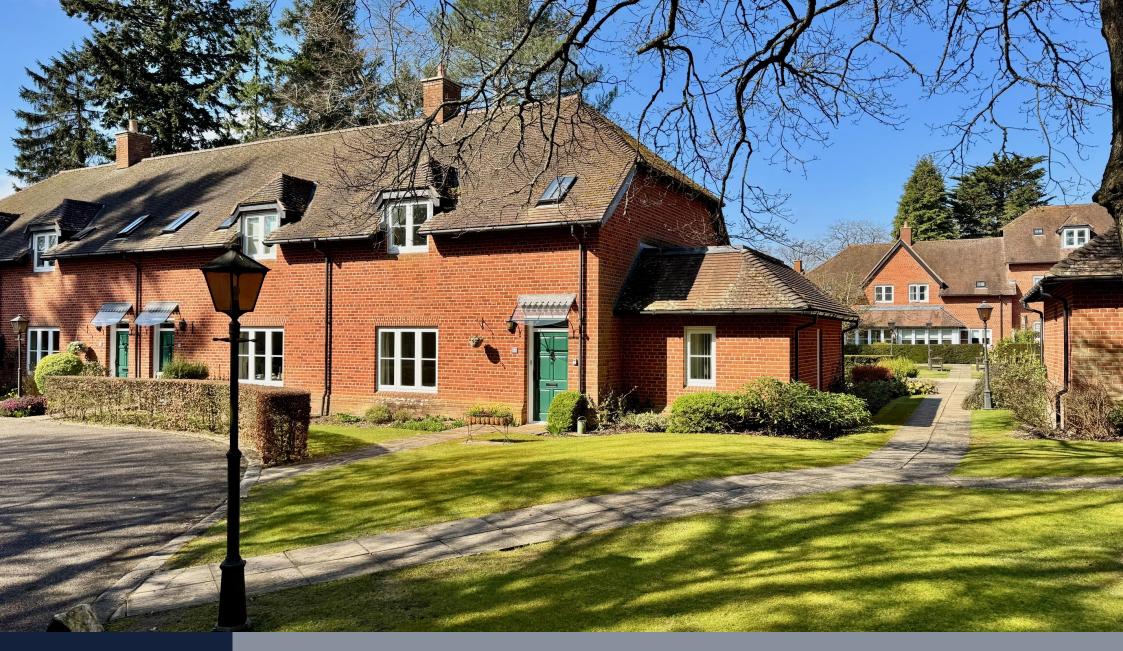

## 21 Badsworth Gardens, Newbury RG14 6PH Price: £550,000

## **NO ONWARD CHAIN**

This immaculately presented, end of terrace, over 55's cottag must be viewed to be appreciated. The flexible accommodation offers spacious entrance hall, bright sitting room dining room end of terrace, over 55's cottage

bright sitting room, dining room which opens into a garden room overlooking the pristine communal gardens, kitchen with integrated appliances including double oven, electric hob, fridge/freezer and dishwasher, study/ground floor bedroom and shower room. On the first floor there is a large landing, master bedroom with en-suite bathroom and second bedroom with ensuite shower room, both upstairs bedrooms have built in wardrobes. Further benefits include garage plus additional visitors parking, beautiful landscaped communal gardens, on site manager, under floor and ceiling heating. Viewings are highly advised.