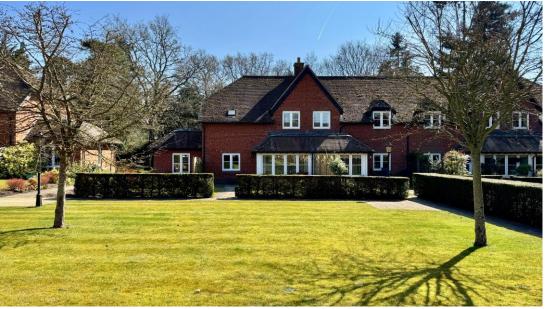

## 21 Badsworth Gardens, Newbury RG14 6PH Price: £550,000

## **NO ONWARD CHAIN**

This immaculately presented, end of terrace, over 55's cottag must be viewed to be appreciated. The flexible accommodation offers spacious entrance hall, bright sitting room dining room end of terrace, over 55's cottage

bright sitting room, dining room which opens into a garden room overlooking the pristine communal gardens, kitchen with integrated appliances including double oven, electric hob, fridge/freezer and dishwasher, study/ground floor bedroom and shower room. On the first floor there is a large landing, master bedroom with en-suite bathroom and second bedroom with ensuite shower room, both upstairs bedrooms have built in wardrobes. Further benefits include garage plus additional visitors parking, beautiful landscaped communal gardens, on site manager, under floor and ceiling heating. Viewings are highly advised.