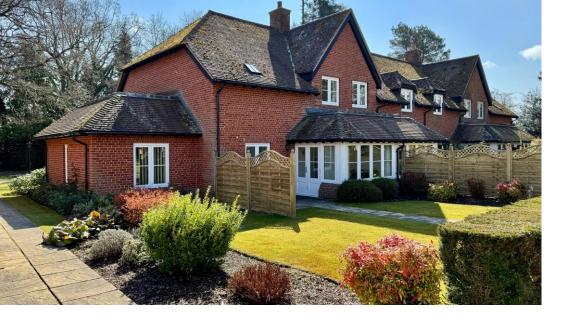

## 21 Badsworth Gardens, Newbury RG14 6PH Price: £550,000

## **NO ONWARD CHAIN**

This immaculately presented, end of terrace, over 55's cottag must be viewed to be appreciated. The flexible accommodation offers spacious entrance hall, bright sitting room dining room end of terrace, over 55's cottage

bright sitting room, dining room which opens into a garden room overlooking the pristine communal gardens, kitchen with integrated appliances including double oven, electric hob, fridge/freezer and dishwasher, study/ground floor bedroom and shower room. On the first floor there is a large landing, master bedroom with en-suite bathroom and second bedroom with ensuite shower room, both upstairs bedrooms have built in wardrobes. Further benefits include garage plus additional visitors parking, beautiful landscaped communal gardens, on site manager, under floor and ceiling heating. Viewings are highly advised.