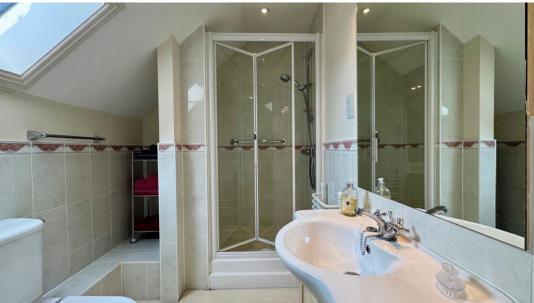

bright sitting room, dining room which opens into a garden room overlooking the pristine communal gardens, kitchen with integrated appliances including double oven, electric hob, fridge/freezer and dishwasher, study/ground floor bedroom and shower room. On the first floor there is a large landing, master bedroom with en-suite bathroom and second bedroom with ensuite shower room, both upstairs bedrooms have built in wardrobes. Further benefits include garage plus additional visitors parking, beautiful landscaped communal gardens, on site manager, under floor and ceiling heating. Viewings are highly advised.