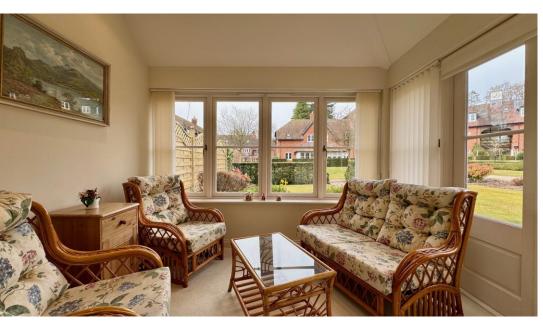

bright sitting room, dining room which opens into a garden room overlooking the pristine communal gardens, kitchen with integrated appliances including double oven, electric hob, fridge/freezer and dishwasher, study/ground floor bedroom and shower room. On the first floor there is a large landing, master bedroom with en-suite bathroom and second bedroom with ensuite shower room, both upstairs bedrooms have built in wardrobes. Further benefits include garage plus additional visitors parking, beautiful landscaped communal gardens, on site manager, under floor and ceiling heating. Viewings are highly advised.