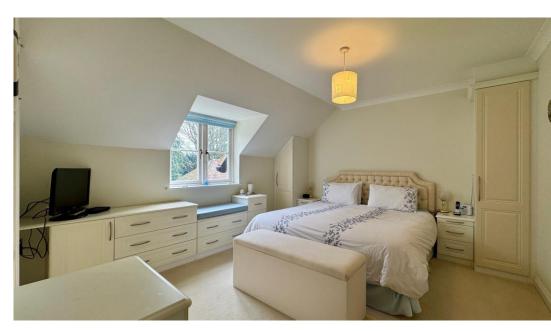

bright sitting room, dining room which opens into a garden room overlooking the pristine communal gardens, kitchen with integrated appliances including double oven, electric hob, fridge/freezer and dishwasher, study/ground floor bedroom and shower room. On the first floor there is a large landing, master bedroom with en-suite bathroom and second bedroom with ensuite shower room, both upstairs bedrooms have built in wardrobes. Further benefits include garage plus additional visitors parking, beautiful landscaped communal gardens, on site manager, under floor and ceiling heating. Viewings are highly advised.