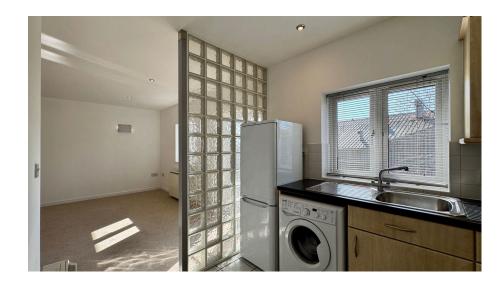

The light and spacious accommodation has just been redecorated and recarpeted throughout and consists of communal security entry system, stairs to second floor, personal front door to hall, open plan kitchen/dining/living room with south facing Juliette balcony, good sized main bedroom with built-in wardrobes, second double bedroom and family bathroom.

Benefits include additional storage in the loft space, upvc double glazing and electric heating.

Illustration for identification purposes only, measurements are approximate, not to scale.