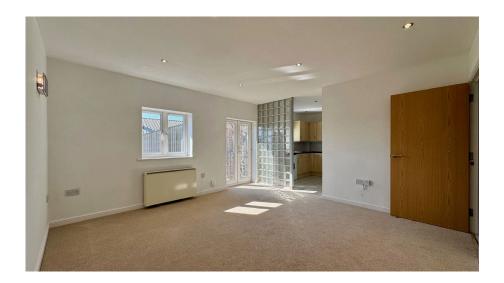

The light and spacious accommodation has just been redecorated and recarpeted throughout and consists of communal security entry system, stairs to second floor, personal front door to hall, open plan kitchen/dining/living room with south facing Juliette balcony, good sized main bedroom with built-in wardrobes, second double bedroom and family bathroom.