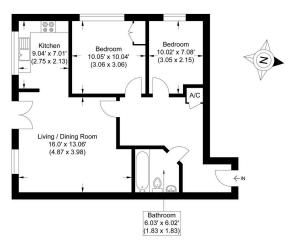

The light and spacious accommodation has just been redecorated and recarpeted throughout and consists of communal security entry system, stairs to second floor, personal front door to hall, open plan kitchen/dining/living room with south facing Juliette balcony, good sized main bedroom with built-in wardrobes, second double bedroom and family bathroom.

Benefits include additional storage in the loft space, upvc double glazing and electric heating.

Illustration for identification purposes only, measurements are approximate, not to scale.