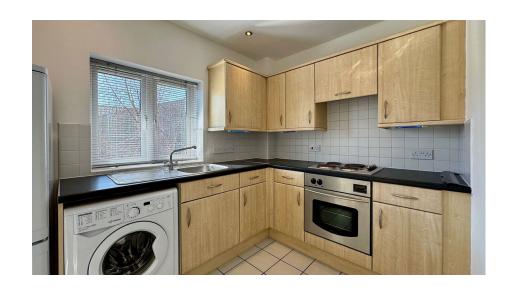

The light and spacious accommodation has just been redecorated and recarpeted throughout and consists of communal security entry system, stairs to second floor, personal front door to hall, open plan kitchen/dining/living room with south facing Juliette balcony, good sized main bedroom with built-in wardrobes, second double bedroom and family bathroom.

Benefits include additional storage in the loft space, upvc double glazing and electric heating.

Illustration for identification purposes only, measurements are approximate, not to scale.