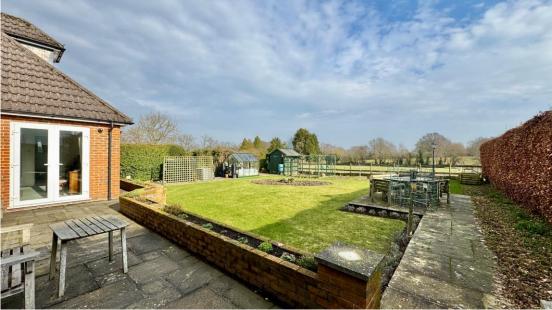

The spacious and flexible accommodation consists of entrance hall, kitchen/breakfast room, dining room, living room, utility room, bathroom to the ground floor, master bedroom with en-suite to the ground floor, bedroom/study to the ground floor, double bedroom with ensuite and further double bedroom to the first floor. In addition the property has a large loft room ideal for storage, and large double tandem garage. Benefits include upvc double glazing, oil fired central heating, driveway parking for several vehicles and lovely enclosed rear garden with shed and patio.