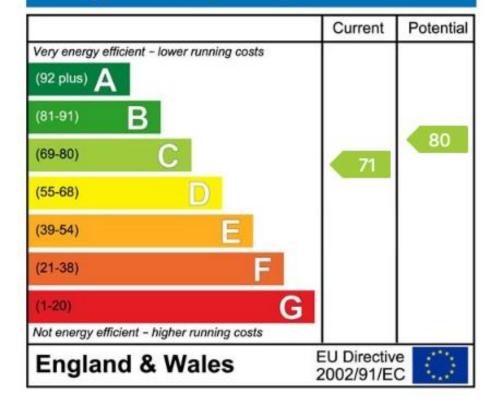

### EPC: C

COUNCIL TAX BAND: E 2024/25 £2,503.32

**TENURE: FREEHOLD** 

For more information on this property or to arrange a viewing please call the office.

Alternatively, visit our website below to view all the details of this property online.

## **Energy Efficiency Rating**