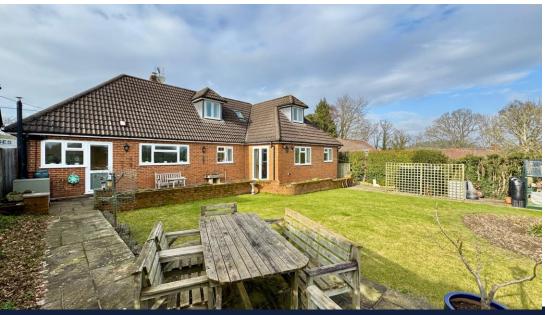

# Little Garston, Knights Lane, Ball Hill RG20 0NW Price: £800,000

Description.

Immaculately presented, and maintained four double bedroom chalet bungalow located in a quiet lane to the south of Newbury. The property backs onto open fields and has been updated and vastly improved by the current owner.

The spacious and flexible accommodation consists of entrance hall, kitchen/breakfast room, dining room, living room, utility room, bathroom to the ground floor, master bedroom with en-suite to the ground floor, bedroom/study to the ground floor, double bedroom with ensuite and further double bedroom to the first floor. In addition the property has a large loft room ideal for storage, and large double tandem garage. Benefits include upvc double glazing, oil fired central heating, driveway parking for several vehicles and lovely enclosed rear garden with shed and patio.