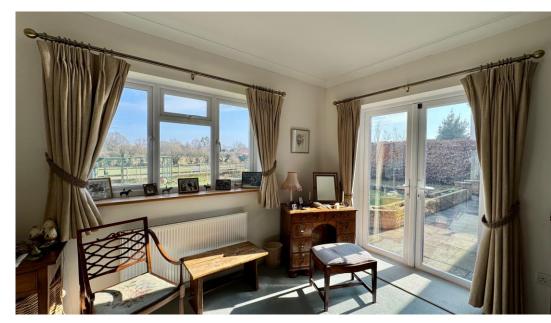

The spacious and flexible accommodation consists of entrance hall, kitchen/breakfast room, dining room, living room, utility room, bathroom to the ground floor, master bedroom with en-suite to the ground floor, bedroom/study to the ground floor, double bedroom with ensuite and further double bedroom to the first floor. In addition the property has a large loft room ideal for storage, and large double tandem garage. Benefits include upvc double glazing, oil fired central heating, driveway parking for several vehicles and lovely enclosed rear garden with shed and patio.