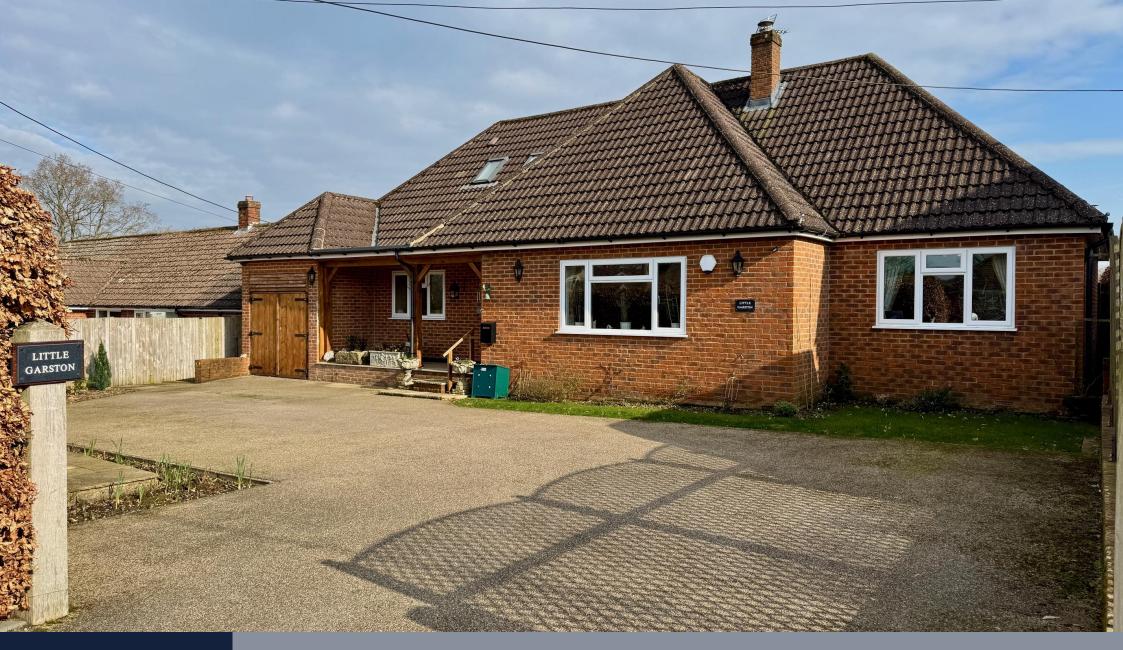

# Little Garston, Knights Lane, Ball Hill RG20 0NW Price: £800,000

Description.

Immaculately presented, and maintained four double bedroom chalet bungalow located in a quiet lane to the south of Newbury. The property backs onto open fields and has been updated and vastly improved by the current owner.

The spacious and flexible accommodation consists of entrance hall, kitchen/breakfast room, dining room, living room, utility room, bathroom to the ground floor, master bedroom with en-suite to the ground floor, bedroom/study to the ground floor, double bedroom with ensuite and further double bedroom to the first floor. In addition the property has a large loft room ideal for storage, and large double tandem garage. Benefits include upvc double glazing, oil fired central heating, driveway parking for several vehicles and lovely enclosed rear garden with shed and patio.