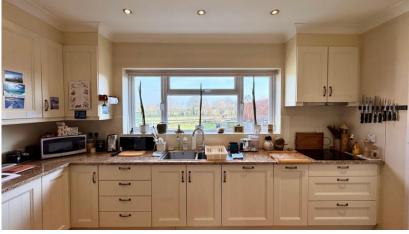

The spacious and flexible accommodation consists of entrance hall, kitchen/breakfast room, dining room, living room, utility room, bathroom to the ground floor, master bedroom with en-suite to the ground floor, bedroom/study to the ground floor, double bedroom with ensuite and further double bedroom to the first floor. In addition the property has a large loft room ideal for storage, and large double tandem garage. Benefits include upvc double glazing, oil fired central heating, driveway parking for several vehicles and lovely enclosed rear garden with shed and patio.