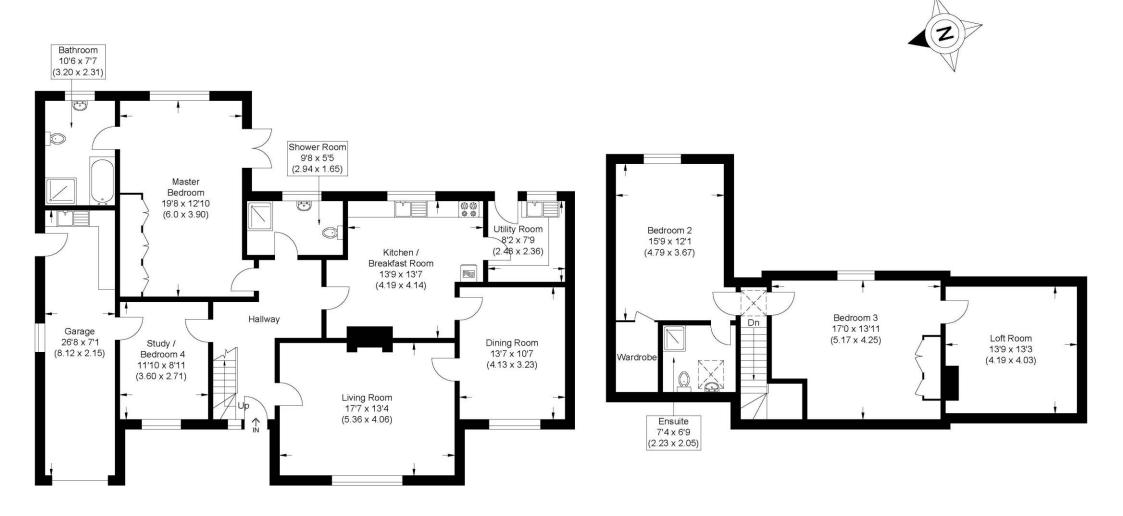

Approximate Gross Internal Area 204.72 sq m / 2203.58 sq ft (Includes Garage) Garage Area 17.46 sq m / 187.93 sq ft

### Ground Floor

First Floor

Illustration for identification purposes only, measurements are approximate, not to scale.