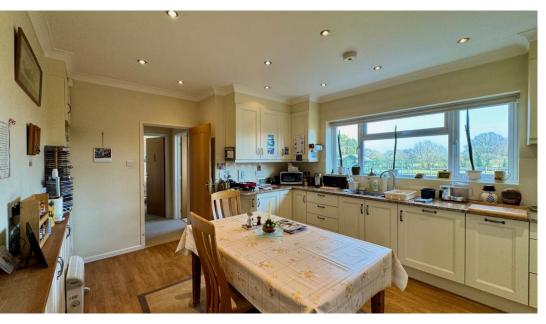

The spacious and flexible accommodation consists of entrance hall, kitchen/breakfast room, dining room, living room, utility room, bathroom to the ground floor, master bedroom with en-suite to the ground floor, bedroom/study to the ground floor, double bedroom with ensuite and further double bedroom to the first floor. In addition the property has a large loft room ideal for storage, and large double tandem garage. Benefits include upvc double glazing, oil fired central heating, driveway parking for several vehicles and lovely enclosed rear garden with shed and patio.