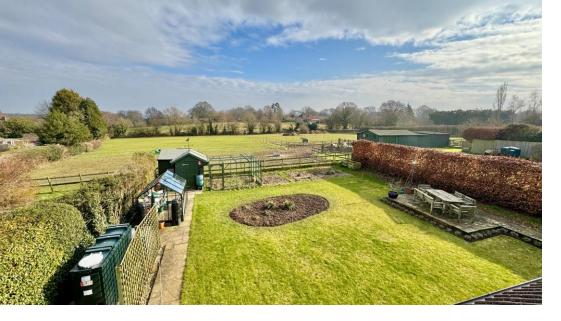

# Little Garston, Knights Lane, Ball Hill RG20 0NW Price: £800,000

Description.

Immaculately presented, and maintained four double bedroom chalet bungalow located in a quiet lane to the south of Newbury. The property backs onto open fields and has been updated and vastly improved by the current owner.

The spacious and flexible accommodation consists of entrance hall, kitchen/breakfast room, dining room, living room, utility room, bathroom to the ground floor, master bedroom with en-suite to the ground floor, bedroom/study to the ground floor, double bedroom with ensuite and further double bedroom to the first floor. In addition the property has a large loft room ideal for storage, and large double tandem garage. Benefits include upvc double glazing, oil fired central heating, driveway parking for several vehicles and lovely enclosed rear garden with shed and patio.