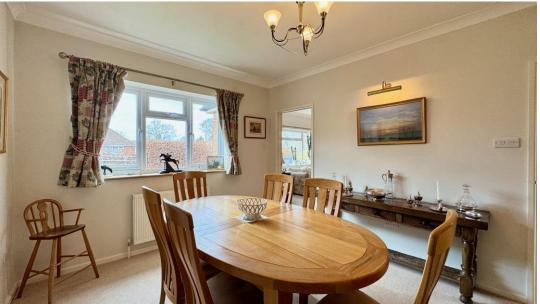

The spacious and flexible accommodation consists of entrance hall, kitchen/breakfast room, dining room, living room, utility room, bathroom to the ground floor, master bedroom with en-suite to the ground floor, bedroom/study to the ground floor, double bedroom with ensuite and further double bedroom to the first floor. In addition the property has a large loft room ideal for storage, and large double tandem garage. Benefits include upvc double glazing, oil fired central heating, driveway parking for several vehicles and lovely enclosed rear garden with shed and patio.