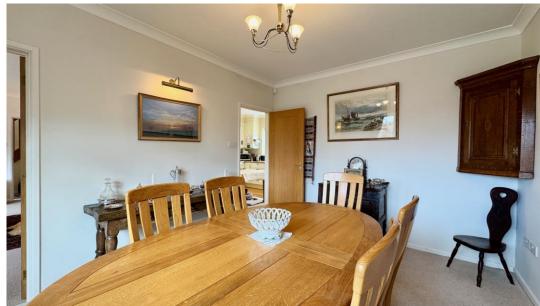

The spacious and flexible accommodation consists of entrance hall, kitchen/breakfast room, dining room, living room, utility room, bathroom to the ground floor, master bedroom with en-suite to the ground floor, bedroom/study to the ground floor, double bedroom with ensuite and further double bedroom to the first floor. In addition the property has a large loft room ideal for storage, and large double tandem garage. Benefits include upvc double glazing, oil fired central heating, driveway parking for several vehicles and lovely enclosed rear garden with shed and patio.