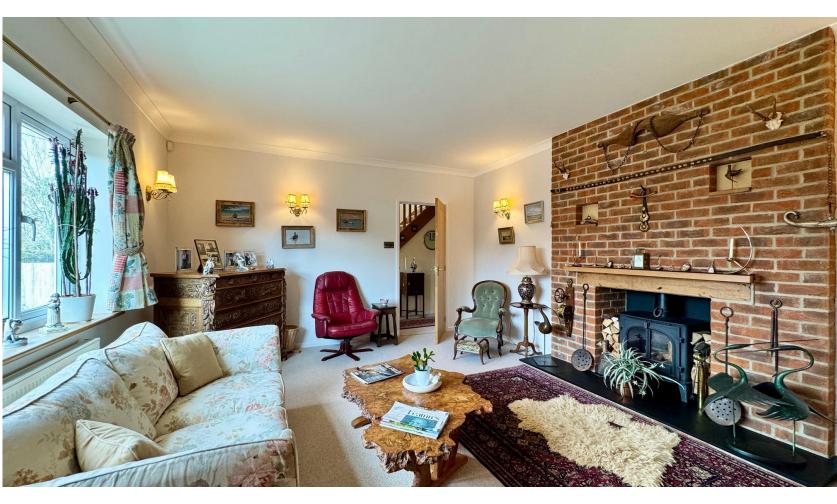

The spacious and flexible accommodation consists of entrance hall, kitchen/breakfast room, dining room, living room, utility room, bathroom to the ground floor, master bedroom with en-suite to the ground floor, bedroom/study to the ground floor, double bedroom with ensuite and further double bedroom to the first floor. In addition the property has a large loft room ideal for storage, and large double tandem garage. Benefits include upvc double glazing, oil fired central heating, driveway parking for several vehicles and lovely enclosed rear garden with shed and patio.