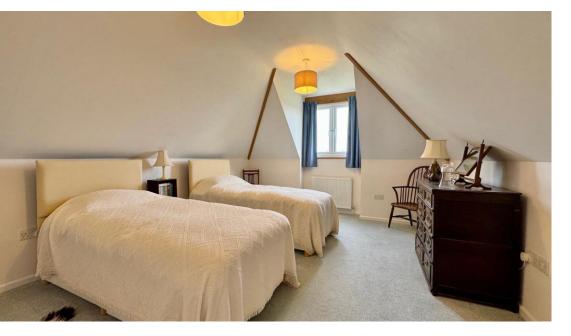

The spacious and flexible accommodation consists of entrance hall, kitchen/breakfast room, dining room, living room, utility room, bathroom to the ground floor, master bedroom with en-suite to the ground floor, bedroom/study to the ground floor, double bedroom with ensuite and further double bedroom to the first floor. In addition the property has a large loft room ideal for storage, and large double tandem garage. Benefits include upvc double glazing, oil fired central heating, driveway parking for several vehicles and lovely enclosed rear garden with shed and patio.