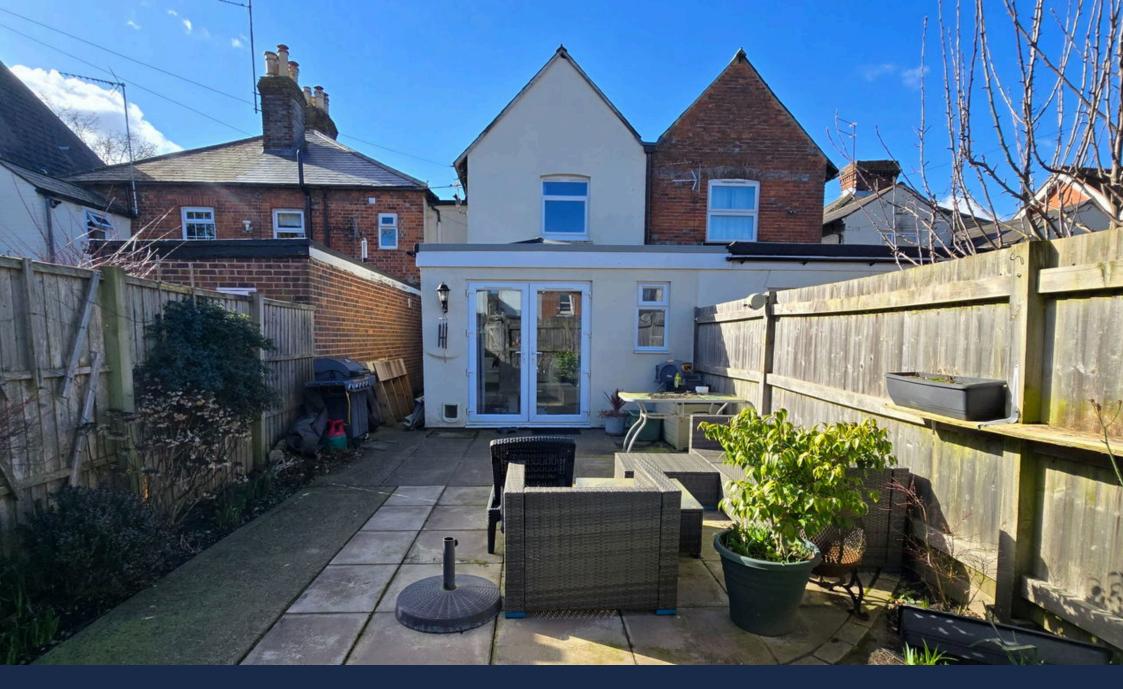

## 56 Greenham Road, Newbury, RG14 7HX

Guide Price £365,000

- Three bedrooms
  Extended
- Spacious living accommodation
- Two reception rooms
- Kitchen/dining room
- Cloakroom/utility room
- Walk into town and rail station
- Private rear garden
- Off road parking and permit Gas central heating parking

Extended, spacious three bedroom character property offering excellent living accommodation, conveniently located within 5 minutes walk of the town centre and rail station.

The accommodation comprises entrance porch, hall, large kitchen/dining room with French doors opening to the rear garden, cloak room, utility, living room, family/play room, two double bedrooms, further bedroom and bathroom. Benefits also include a low maintenance private rear garden, off-road parking and gas central heating..