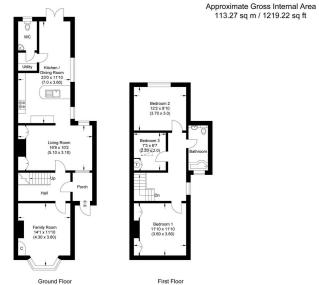

## 56 Greenham Road, Newbury, RG14 7HX

Guide Price £365,000

- Three bedrooms
  Extended
- Spacious living accommodation
- Two reception rooms
- Kitchen/dining room
- Cloakroom/utility room
- Walk into town and rail station
- Private rear garden
- Off road parking and permit Gas central heating parking

Extended, spacious three bedroom character property offering excellent living accommodation, conveniently located within 5 minutes walk of the town centre and rail station.

The accommodation comprises entrance porch, hall, large kitchen/dining room with French doors opening to the rear garden, cloak room, utility, living room, family/play room, two double bedrooms, further bedroom and bathroom. Benefits also include a low maintenance private rear garden, off-road parking and gas central heating..

## **№** 3 **№** 1 **№** 2

Illustration for identification purposes only, measurements are approximate, not to scale.

📞 01635 523777 (Sales)

**L** 01635 523880 (Lettings)

⊕ www.downer.co.uk

DOWNER & CO Estate Agents, 44 Cheap Street Newbury, Berkshire RG14 5BX