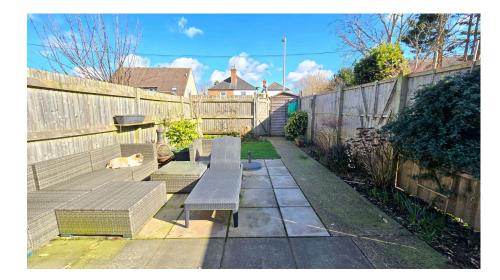

## 56 Greenham Road, Newbury, RG14 7HX

Guide Price £365,000

- Three bedrooms
  Extended
- Spacious living accommodation
- Two reception rooms
- Kitchen/dining room
- Cloakroom/utility room
- Walk into town and rail station
- Private rear garden
- Off road parking and permit Gas central heating parking

Extended, spacious three bedroom character property offering excellent living accommodation, conveniently located within 5 minutes walk of the town centre and rail station.

The accommodation comprises entrance porch, hall, large kitchen/dining room with French doors opening to the rear garden, cloak room, utility, living room, family/play room, two double bedrooms, further bedroom and bathroom. Benefits also include a low maintenance private rear garden, off-road parking and gas central heating..