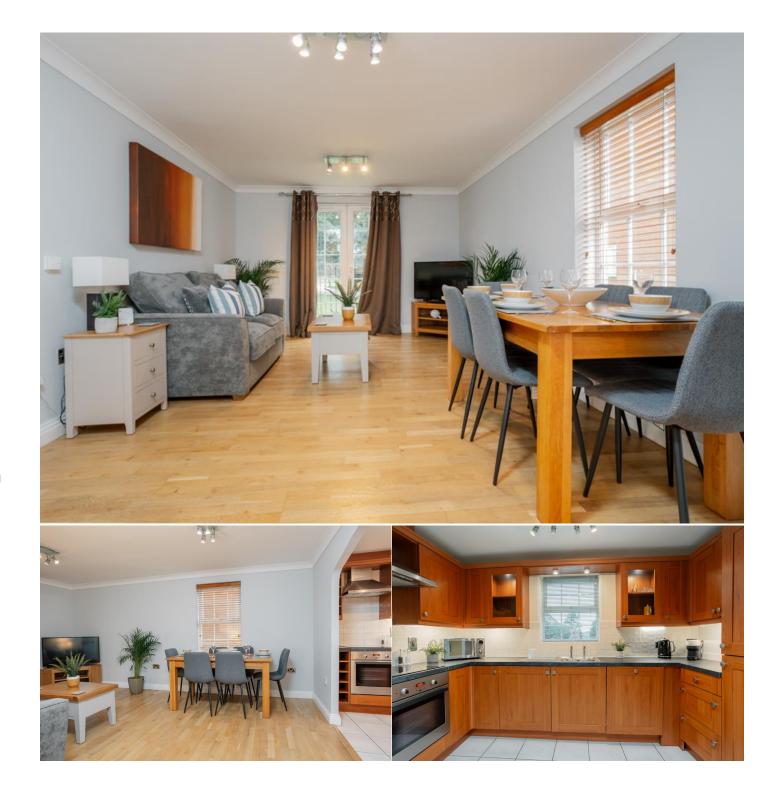

## Description.

An ideal investment opportunity or first time buy. A very smart two double bedroom ground floor apartment towards the far end of this attractive development, within walking distance of town and with Waitrose on the doorstep.

The stunning accommodation includes communal entrance hall with entry system, hallway, living room with direct access to patio and communal gardens, fully fitted kitchen, master bedroom with en-suite shower room, further double bedroom, bathroom and allocated parking space. NO ONWARD CHAIN.