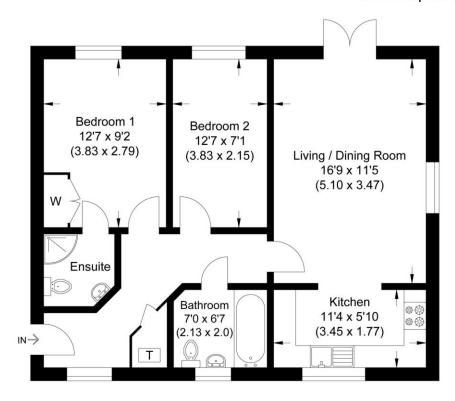

Approximate Gross Internal Area 61.14 sq m / 658.10 sq ft

**Ground Floor** 

Illustration for identification purposes only, measurements are approximate, not to scale.

The stunning accommodation includes communal entrance hall with entry system, hallway, living room with direct access to patio and communal gardens, fully fitted kitchen, master bedroom with en-suite shower room, further double bedroom, bathroom and allocated parking space. NO ONWARD CHAIN.