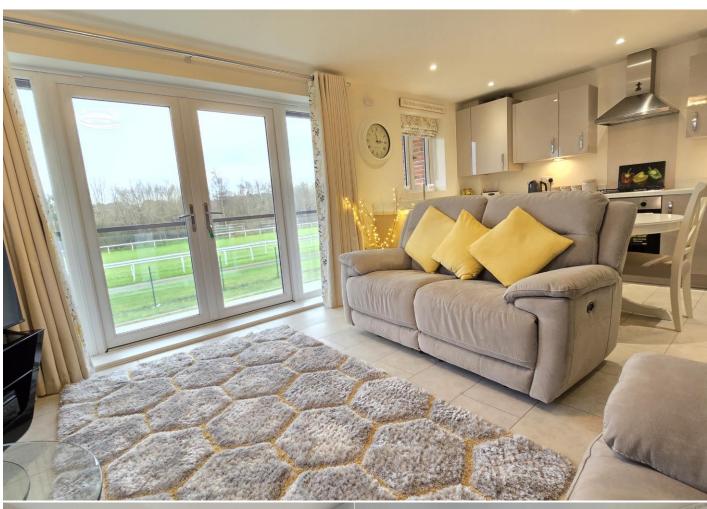

The stylish accommodation comprises security entry system, communal hall, own entrance, hall with storage cupboard, open plan living/kitchen/dining area with integrated appliances and french doors opening to a large south facing balcony enjoying uninterrupted racecourse views and a good size master bedroom. Benefits also include allocated offroad parking. Viewings highly recommended.