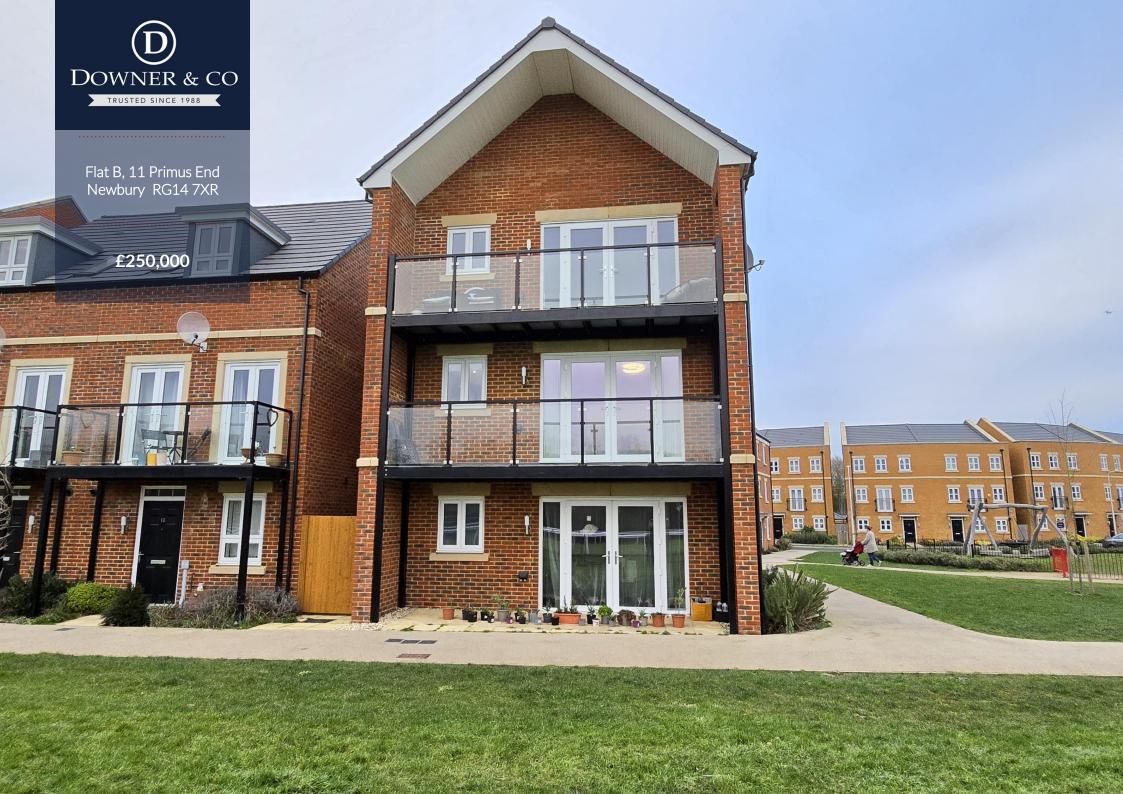

## Stunning One Double Bedroom First Floor Apartment On The Racecourse

- One double bedroom first floor apartment
- Master bedroom with racecourse views and Juliet balcony
- Immaculate
- Open plan kitchen/living/dining room
- French doors opening to the south facing balcony
- Fantastic racecourse views
- Quiet residential area
- · Allocated off-road parking
- Walk to town/railway station
- Lease: 997 years remaining
- Service charge including ground rent:
  £1,004.67 per annum Payable monthly

## Stunning example of a unique one double bedroom first floor apartment, situated in a small block of three, ideally positioned with fabulous racecourse views from both the open plan living areas and master bedroom.

The stylish accommodation comprises security entry system, communal hall, own entrance, hall with storage cupboard, open plan living/kitchen/dining area with integrated appliances and french doors opening to a large south facing balcony enjoying uninterrupted racecourse views and a good size master bedroom. Benefits also include allocated offroad parking. Viewings highly recommended.