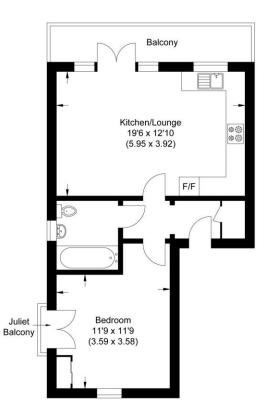

Approximate Gross Internal Area 48.20 sq m / 518.82 sq ft

Illustration for identification purposes only, measurements are approximate, not to scale.

**Important Notice** 