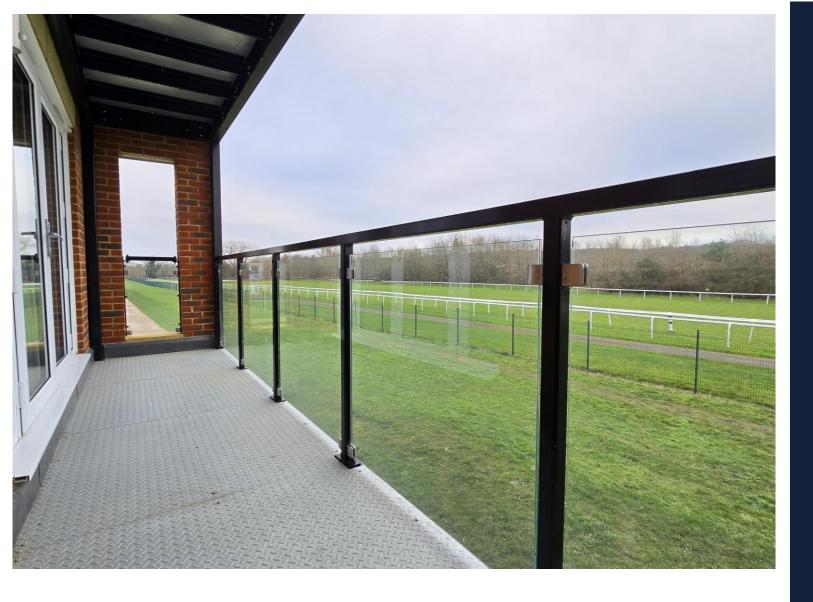

## Stunning One Double Bedroom First Floor Apartment On The Racecourse

- One double bedroom first floor apartment
- Master bedroom with racecourse views and Juliet balcony
- Immaculate
- Open plan kitchen/living/dining room
- French doors opening to the south facing balcony
- Fantastic racecourse views
- Quiet residential area
- · Allocated off-road parking
- Walk to town/railway station
- Lease: 997 years remaining
- Service charge including ground rent:
  £1,004.67 per annum Payable monthly

## Stunning example of a unique one double bedroom first floor apartment, situated in a small block of three, ideally positioned with fabulous racecourse views from both the open plan living areas and master bedroom.

The stylish accommodation comprises security entry system, communal hall, own entrance, hall with storage cupboard, open plan living/kitchen/dining area with integrated appliances and french doors opening to a large south facing balcony enjoying uninterrupted racecourse views and a good size master bedroom. Benefits also include allocated offroad parking. Viewings highly recommended.