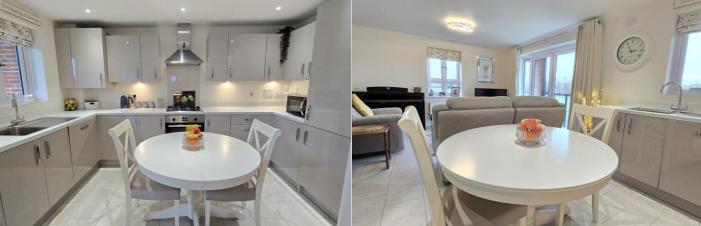

The stylish accommodation comprises security entry system, communal hall, own entrance, hall with storage cupboard, open plan living/kitchen/dining area with integrated appliances and french doors opening to a large south facing balcony enjoying uninterrupted racecourse views and a good size master bedroom. Benefits also include allocated offroad parking. Viewings highly recommended.