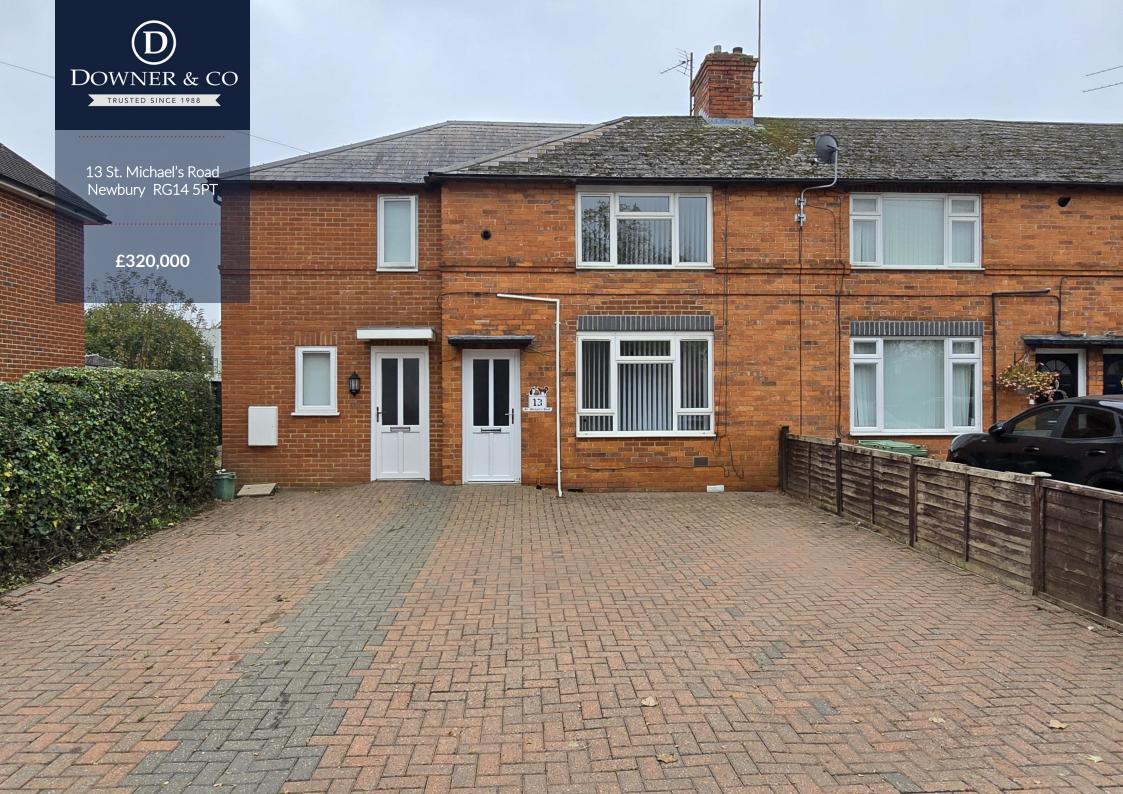

## Modernised Two Bedroom Mid-Terrace House

• Mid-terrace

Features.

- Two bedrooms
- Living/dining room
- Cloakroom
- Gas central heating
- South facing private rear garden
- Driveway parking
- Walk to town centre/railway station
- NO ONWARD CHAIN

Approximate Gross Internal Area 58.69 sq m / 631.73 sq ft

Modernised two bedroom midterrace house, conveniently located within walking distance of the town centre and railway station.

The accommodation comprises entrance lobby, living/dining room with understairs storage cupboard, kitchen, cloakroom, two bedrooms and bathroom. Driveway parking for two cars and a private south facing rear garden. Benefits also include gas central heating and NO ONWARD CHAIN.