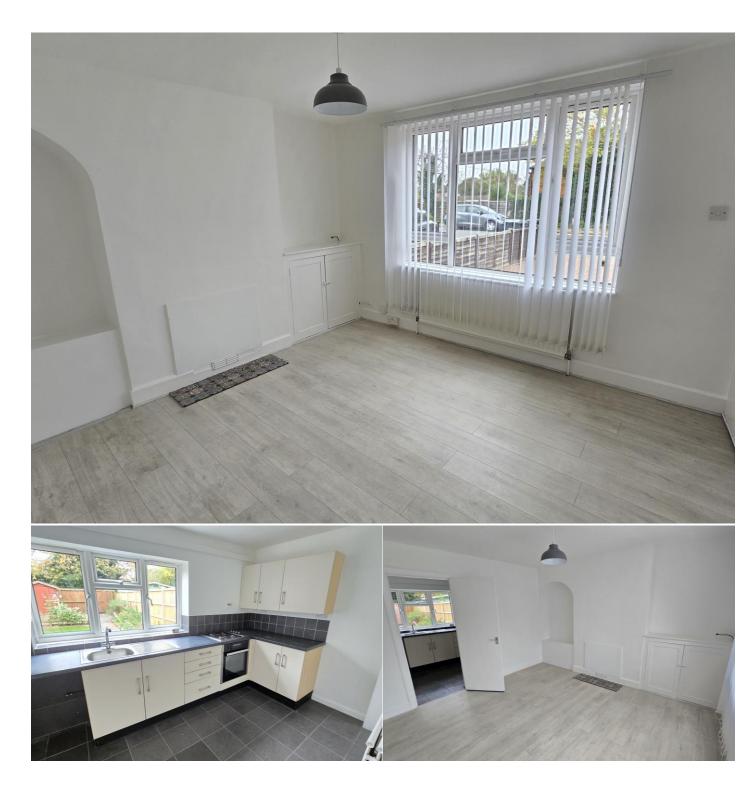

Approximate Gross Internal Area 58.69 sq m / 631.73 sq ft

Modernised two bedroom midterrace house, conveniently located within walking distance of the town centre and railway station.

The accommodation comprises entrance lobby, living/dining room with understairs storage cupboard, kitchen, cloakroom, two bedrooms and bathroom. Driveway parking for two cars and a private south facing rear garden. Benefits also include gas central heating and NO ONWARD CHAIN.