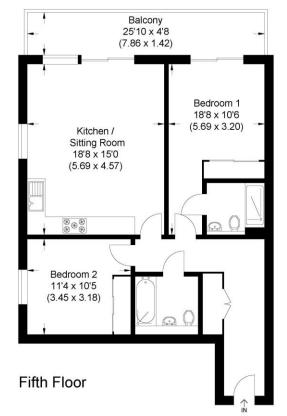

## Light And Airy Two Double Bedroom Apartment On The Newbury Racecourse Development

- Racecourse views
- Open plan living/dining/kitchen
- Master bedroom with balcony and ensuite shower room
- · Second double bedroom
- Family bathroom
- · Allocated off-road parking
- Visitor parking
- Gas central heating
- Lease: 119 years remaining
- Service Charge: £185.32 per month to Remus Management
- Ground Rent: £285.00 per year

Location.

The apartment comprises, security entry system, communal lobby, lift/stairs to own entrance, hall, open plan kitchen/living/dining area with all integrated appliances and sliding doors opening to the balcony enjoying racecourse views, master bedroom with balcony access and en-suite shower room, further double bedroom and bathroom. Benefits also include allocated off-road parking, visitor parking, 119 years remaining on lease and gas central heating, Viewings highly recommended.

Approximate Gross Internal Area 74.0 sq m / 796.52 sq ft

Illustration for identification purposes only, measurements are approximate, not to scale.

**Important Notice** 