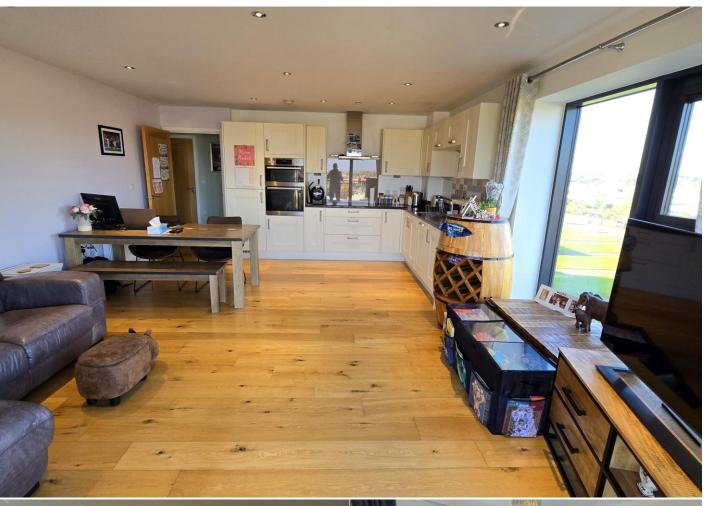

Location.

The apartment comprises, security entry system, communal lobby, lift/stairs to own entrance, hall, open plan kitchen/living/dining area with all integrated appliances and sliding doors opening to the balcony enjoying racecourse views, master bedroom with balcony access and en-suite shower room, further double bedroom and bathroom. Benefits also include allocated off-road parking, visitor parking, 119 years remaining on lease and gas central heating, Viewings highly recommended.