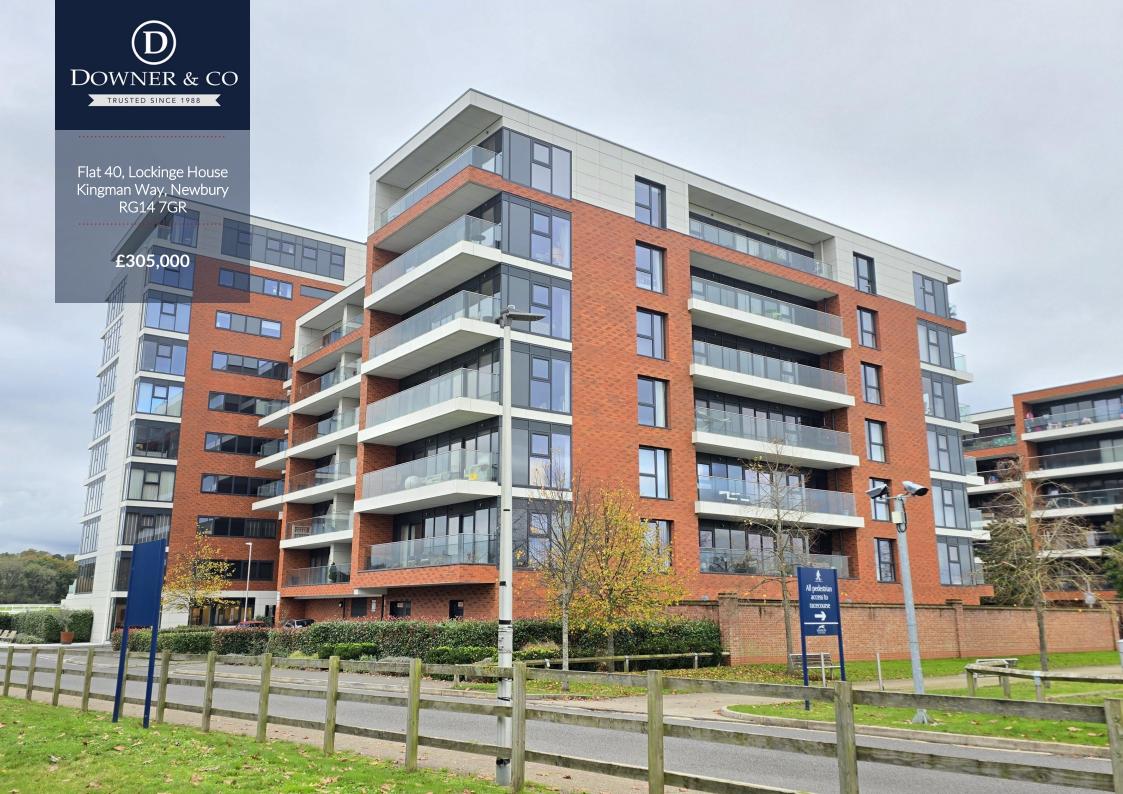

## Light And Airy Two Double Bedroom Apartment On The Newbury Racecourse Development

- Racecourse views
- Open plan living/dining/kitchen
- Master bedroom with balcony and ensuite shower room
- · Second double bedroom
- Family bathroom
- · Allocated off-road parking
- Visitor parking
- Gas central heating
- Lease: 119 years remaining
- Service Charge: £185.32 per month to Remus Management
- Ground Rent: £285.00 per year

Location.

The apartment comprises, security entry system, communal lobby, lift/stairs to own entrance, hall, open plan kitchen/living/dining area with all integrated appliances and sliding doors opening to the balcony enjoying racecourse views, master bedroom with balcony access and en-suite shower room, further double bedroom and bathroom. Benefits also include allocated off-road parking, visitor parking, 119 years remaining on lease and gas central heating, Viewings highly recommended.