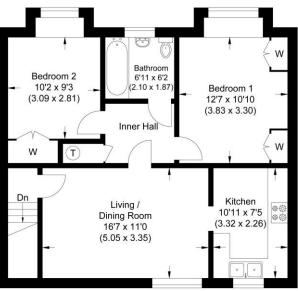

## Approximate Gross Internal Area 64.34 sq m / 692.55 sq ft

Illustration for identification purposes only, measurements are approximate, not to scale.