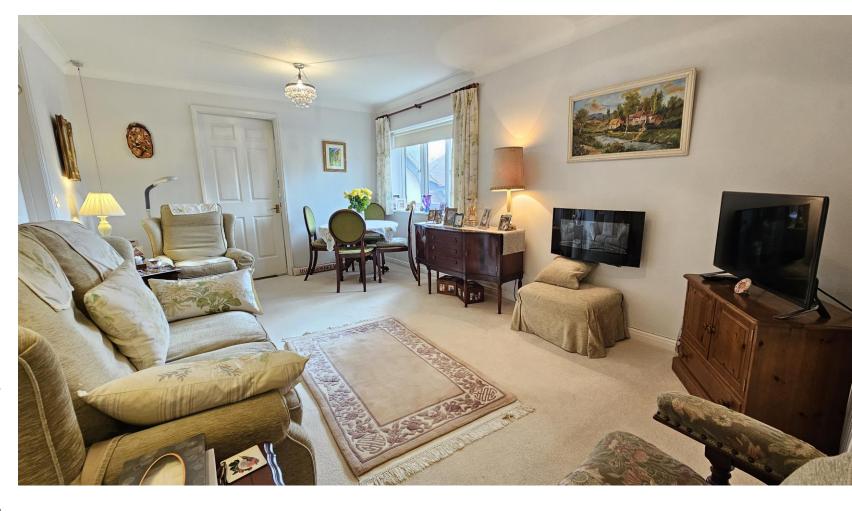

5 Garrett Close, Kingsclere RG20 5SD Price: £145,000

Offering a lovely outlook from the living room and kitchen with a south facing aspect, the light and airy accommodation includes entrance porch, stairs with stairlift to spacious living/dining room, refitted kitchen, inner hall, two double bedrooms, bathroom, well kept communal gardens and parking for residents.