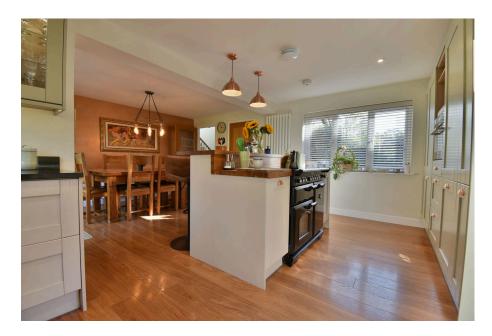

The spacious living accommodation comprises of a light and bright welcoming entrance hall, cloakroom and utility room, large open plan kitchen/dining room with integrated appliances and bi-fold doors opening to the rear garden, generous dual aspect living room with working wood burner, family room, extended master bedroom with built-in wardrobes and en suite shower room, three further double bedrooms and bathroom. Benefits included a large west facing rear garden, large patio area for entertaining, attached tandem garage, ample parking for several cars, mains services and oil-fired central heating. Viewings highly recommended.