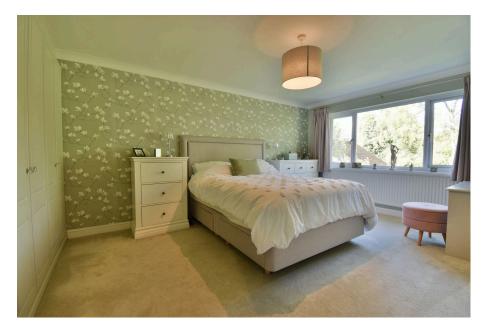

The spacious living accommodation comprises of a light and bright welcoming entrance hall, cloakroom and utility room, large open plan kitchen/dining room with integrated appliances and bi-fold doors opening to the rear garden, generous dual aspect living room with working wood burner, family room, extended master bedroom with built-in wardrobes and en suite shower room, three further double bedrooms and bathroom. Benefits included a large west facing rear garden, large patio area for entertaining, attached tandem garage, ample parking for several cars, mains services and oil-fired central heating. Viewings highly recommended.