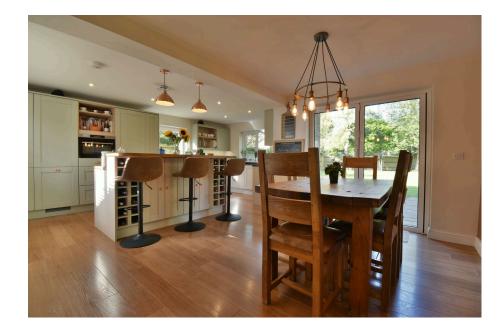

- room with bi-folds doors
- Cloakroom/utility room
- Large west facing rear garden
- Driveway parking for several cars

Extended, four double bedroom detached family home situated at the end of a quiet no through road to the south of Newbury, in the parish of Highclere, which is surrounded by woodlands and offers beautiful countryside walks.

The spacious living accommodation comprises of a light and bright welcoming entrance hall, cloakroom and utility room, large open plan kitchen/dining room with integrated appliances and bi-fold doors opening to the rear garden, generous dual aspect living room with working wood burner, family room, extended master bedroom with built-in wardrobes and en suite shower room, three further double bedrooms and bathroom. Benefits included a large west facing rear garden, large patio area for entertaining, attached tandem garage, ample parking for several cars, mains services and oil-fired central heating. Viewings highly recommended.