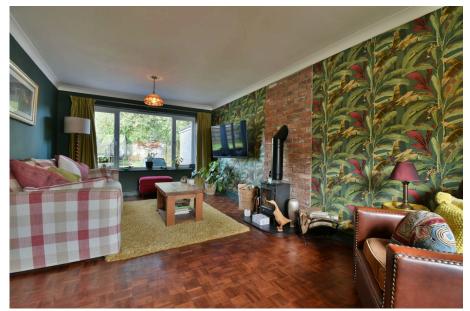

The spacious living accommodation comprises of a light and bright welcoming entrance hall, cloakroom and utility room, large open plan kitchen/dining room with integrated appliances and bi-fold doors opening to the rear garden, generous dual aspect living room with working wood burner, family room, extended master bedroom with built-in wardrobes and en suite shower room, three further double bedrooms and bathroom. Benefits included a large west facing rear garden, large patio area for entertaining, attached tandem garage, ample parking for several cars, mains services and oil-fired central heating. Viewings highly recommended.