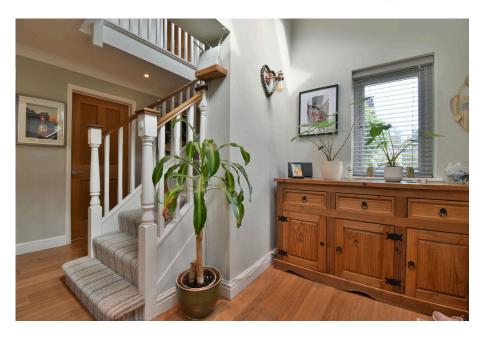

The spacious living accommodation comprises of a light and bright welcoming entrance hall, cloakroom and utility room, large open plan kitchen/dining room with integrated appliances and bi-fold doors opening to the rear garden, generous dual aspect living room with working wood burner, family room, extended master bedroom with built-in wardrobes and en suite shower room, three further double bedrooms and bathroom. Benefits included a large west facing rear garden, large patio area for entertaining, attached tandem garage, ample parking for several cars, mains services and oil-fired central heating. Viewings highly recommended.