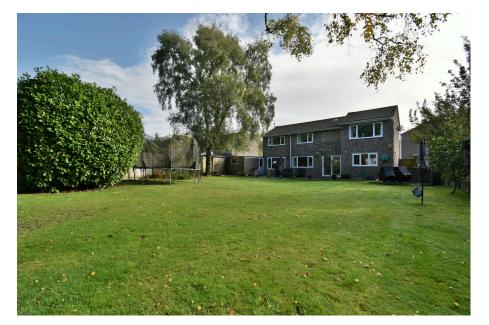

- room with bi-folds doors
- Cloakroom/utility room
- Large west facing rear garden
- Driveway parking for several cars

Extended, four double bedroom detached family home situated at the end of a quiet no through road to the south of Newbury, in the parish of Highclere, which is surrounded by woodlands and offers beautiful countryside walks.

The spacious living accommodation comprises of a light and bright welcoming entrance hall, cloakroom and utility room, large open plan kitchen/dining room with integrated appliances and bi-fold doors opening to the rear garden, generous dual aspect living room with working wood burner, family room, extended master bedroom with built-in wardrobes and en suite shower room, three further double bedrooms and bathroom. Benefits included a large west facing rear garden, large patio area for entertaining, attached tandem garage, ample parking for several cars, mains services and oil-fired central heating. Viewings highly recommended.