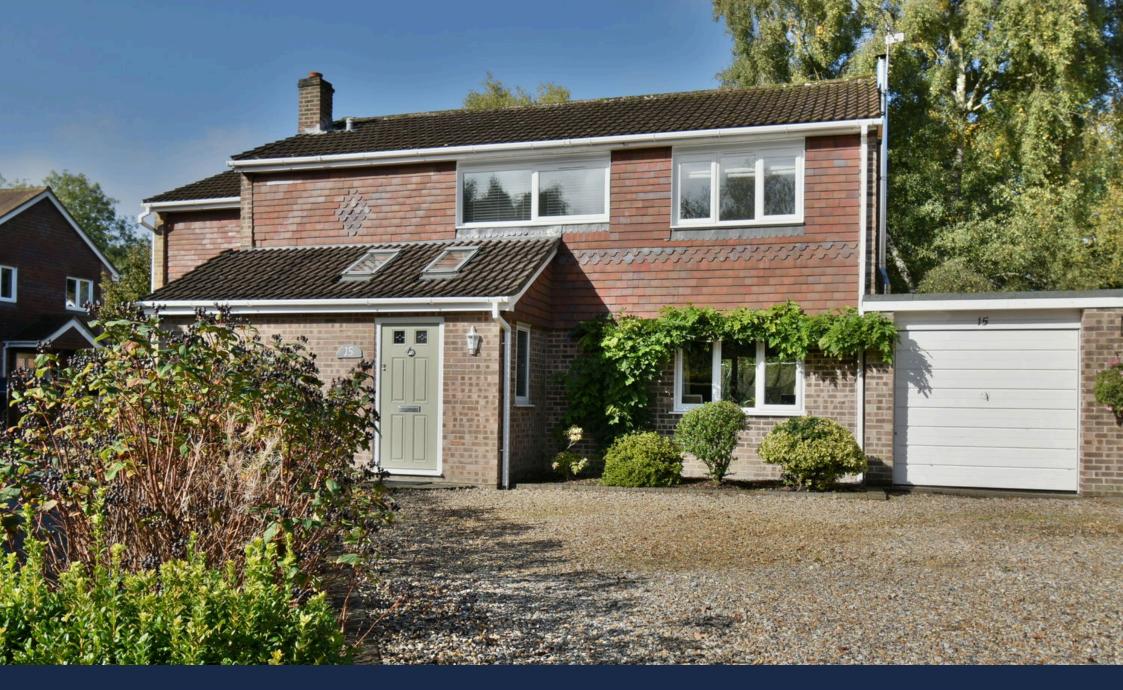

## 15 Penwood Heights, Highclere, Newbury, RG20 9EY Guide Price £675,000

**▶** 4 **▲** 2 **▲** 2

- Extended family home
  - Four double bedrooms
- Master with en suite shower
  Smartly fitted kitchen/dining room
- Two further good size reception rooms
- Quiet no through road
- Tandem garage

- room with bi-folds doors
- Cloakroom/utility room
- Large west facing rear garden
- Driveway parking for several cars

Extended, four double bedroom detached family home situated at the end of a quiet no through road to the south of Newbury, in the parish of Highclere, which is surrounded by woodlands and offers beautiful countryside walks.

The spacious living accommodation comprises of a light and bright welcoming entrance hall, cloakroom and utility room, large open plan kitchen/dining room with integrated appliances and bi-fold doors opening to the rear garden, generous dual aspect living room with working wood burner, family room, extended master bedroom with built-in wardrobes and en suite shower room, three further double bedrooms and bathroom. Benefits included a large west facing rear garden, large patio area for entertaining, attached tandem garage, ample parking for several cars, mains services and oil-fired central heating. Viewings highly recommended.