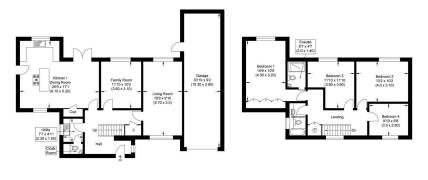

EPC Rating to follow.

Approximate Gross Internal Area 145.64 sq m / 1567.65 sq ft (Excludes Garage) Garage Area 28.84 sq m / 310.43 sq ft

Ground Floor First Floor Illustration for identification purposes only, measurements are approximate, not to scale.