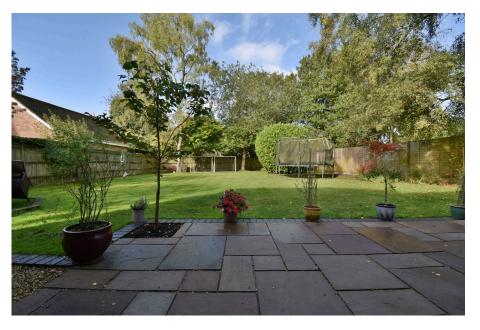

- room with bi-folds doors
- Cloakroom/utility room
- Large west facing rear garden
- Driveway parking for several cars

Extended, four double bedroom detached family home situated at the end of a quiet no through road to the south of Newbury, in the parish of Highclere, which is surrounded by woodlands and offers beautiful countryside walks.

The spacious living accommodation comprises of a light and bright welcoming entrance hall, cloakroom and utility room, large open plan kitchen/dining room with integrated appliances and bi-fold doors opening to the rear garden, generous dual aspect living room with working wood burner, family room, extended master bedroom with built-in wardrobes and en suite shower room, three further double bedrooms and bathroom. Benefits included a large west facing rear garden, large patio area for entertaining, attached tandem garage, ample parking for several cars, mains services and oil-fired central heating. Viewings highly recommended.