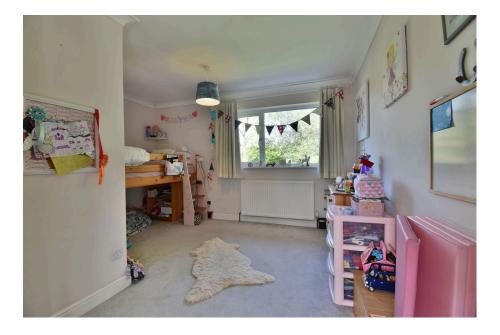

The spacious living accommodation comprises of a light and bright welcoming entrance hall, cloakroom and utility room, large open plan kitchen/dining room with integrated appliances and bi-fold doors opening to the rear garden, generous dual aspect living room with working wood burner, family room, extended master bedroom with built-in wardrobes and en suite shower room, three further double bedrooms and bathroom. Benefits included a large west facing rear garden, large patio area for entertaining, attached tandem garage, ample parking for several cars, mains services and oil-fired central heating. Viewings highly recommended.