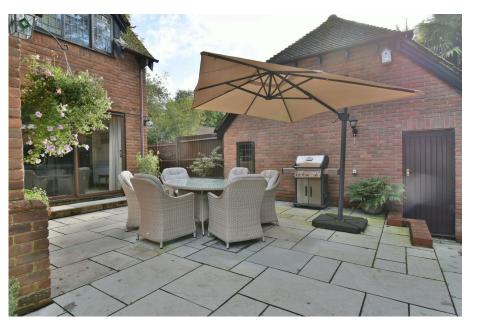

- Popular village location
- Tucked away down a private
  Gas central heating drive

- Master and guest bedrooms
- Kitchen/breakfast room

both with en-suite's

- Two further additional reception rooms

Built in 1999 by local and respected builders Westbuild Homes, this handsome brick and flint built five bedroom detached family home sits in an enviable position, nicely tucked away in a picturesque setting down a private leafy drive, amongst three similar style properties which are rarely seen marketed. The spacious and flexible accommodation comprises entrance hall, cloakroom, large dual aspect sitting room with inglenook fireplace and working wood burner, kitchen/breakfast room. utility room, family room (currently used as a double bedroom), light and airy dining room with patio doors opening to the rear garden, study, master bedroom with en suite bathroom with separate shower cubicle, guest bedroom with en suite shower room, two further double bedrooms, generous single bedroom and family bathroom. Benefits include a double garage with office above, well manicured gardens, patio and decked areas for entertaining and gas fired central heating. Viewings highly recommended.