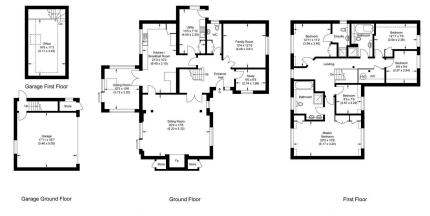

- Popular village location
- Tucked away down a private
  Gas central heating drive

- Master and guest bedrooms
- Kitchen/breakfast room

both with en-suite's

- Two further additional reception rooms

Built in 1999 by local and respected builders Westbuild Homes, this handsome brick and flint built five bedroom detached family home sits in an enviable position, nicely tucked away in a picturesque setting down a private leafy drive, amongst three similar style properties which are rarely seen marketed. The spacious and flexible accommodation comprises entrance hall, cloakroom, large dual aspect sitting room with inglenook fireplace and working wood burner, kitchen/breakfast room. utility room, family room (currently used as a double bedroom), light and airy dining room with patio doors opening to the rear garden, study, master bedroom with en suite bathroom with separate shower cubicle, guest bedroom with en suite shower room, two further double bedrooms, generous single bedroom and family bathroom. Benefits include a double garage with office above, well manicured gardens, patio and decked areas for entertaining and gas fired central heating. Viewings highly recommended.

Len 5 Le 4 🔁 5

Illustration for identification purposes only, measurements are approximate, not to scale.

**L** 01635 523777 (Sales)

**L** 01635 523880 (Lettings)

⊕ www.downer.co.uk

DOWNER & CO Estate Agents, 44 Cheap Street Newbury, Berkshire RG14 5BX