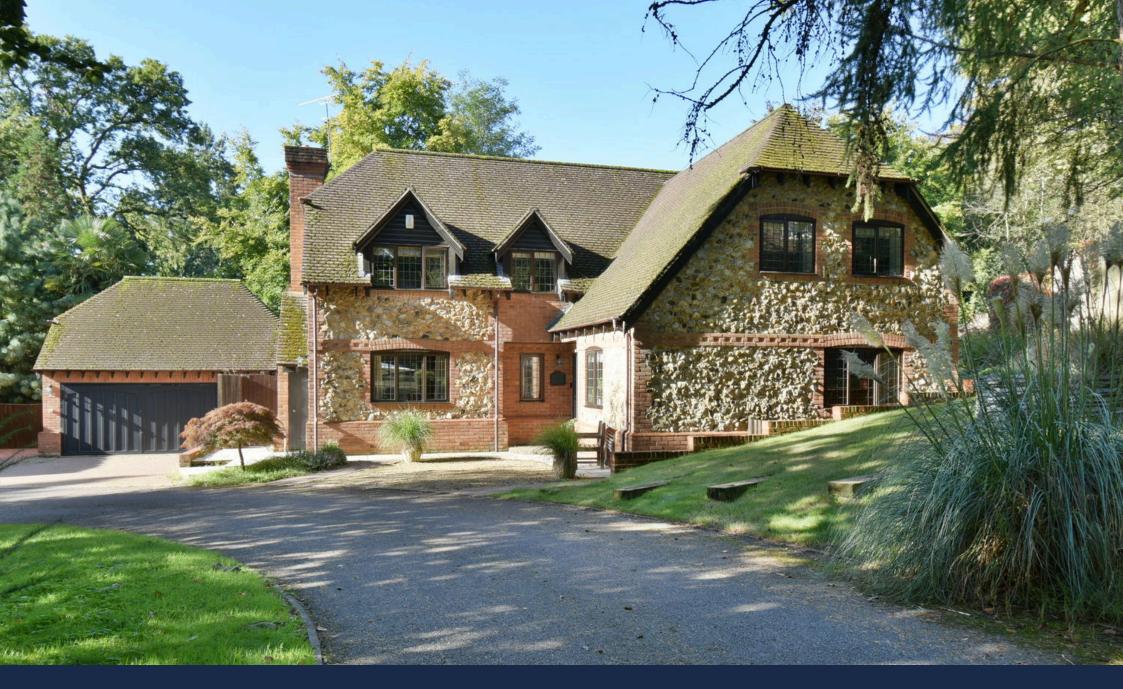

## Collaroy Glen, Cold Ash, Thatcham, RG18 9PZ Guide Price £1,100,000

- Detached five bedroom Private rear garden
- Double garage with office above
- Large sitting room with inglenook fireplace

family home

- Popular village location
- Tucked away down a private
  Gas central heating drive

- Master and guest bedrooms
- Kitchen/breakfast room

both with en-suite's

- Two further additional reception rooms

Built in 1999 by local and respected builders Westbuild Homes, this handsome brick and flint built five bedroom detached family home sits in an enviable position, nicely tucked away in a picturesque setting down a private leafy drive, amongst three similar style properties which are rarely seen marketed. The spacious and flexible accommodation comprises entrance hall, cloakroom, large dual aspect sitting room with inglenook fireplace and working wood burner, kitchen/breakfast room. utility room, family room (currently used as a double bedroom), light and airy dining room with patio doors opening to the rear garden, study, master bedroom with en suite bathroom with separate shower cubicle, guest bedroom with en suite shower room, two further double bedrooms, generous single bedroom and family bathroom. Benefits include a double garage with office above, well manicured gardens, patio and decked areas for entertaining and gas fired central heating. Viewings highly recommended.