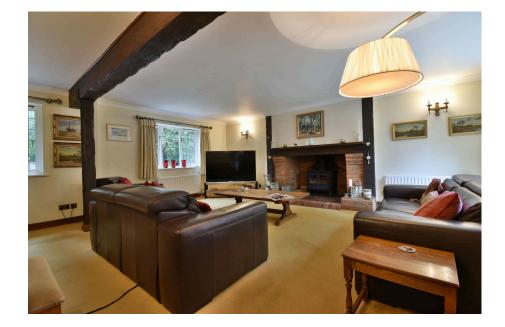

- Popular village location
- Tucked away down a private
  Gas central heating drive

- Master and guest bedrooms
- Kitchen/breakfast room

both with en-suite's

- Two further additional reception rooms

Built in 1999 by local and respected builders Westbuild Homes, this handsome brick and flint built five bedroom detached family home sits in an enviable position, nicely tucked away in a picturesque setting down a private leafy drive, amongst three similar style properties which are rarely seen marketed. The spacious and flexible accommodation comprises entrance hall, cloakroom, large dual aspect sitting room with inglenook fireplace and working wood burner, kitchen/breakfast room. utility room, family room (currently used as a double bedroom), light and airy dining room with patio doors opening to the rear garden, study, master bedroom with en suite bathroom with separate shower cubicle, guest bedroom with en suite shower room, two further double bedrooms, generous single bedroom and family bathroom. Benefits include a double garage with office above, well manicured gardens, patio and decked areas for entertaining and gas fired central heating. Viewings highly recommended.