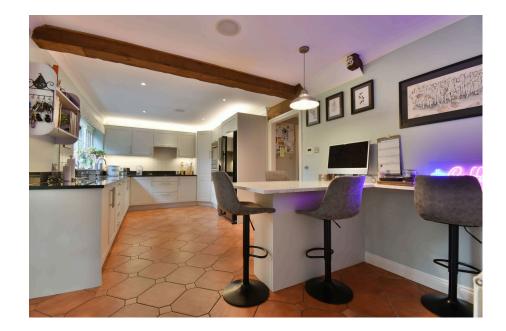

- Popular village location
- Tucked away down a private
  Gas central heating drive

- Master and guest bedrooms
- Kitchen/breakfast room

both with en-suite's

- Two further additional reception rooms

Built in 1999 by local and respected builders Westbuild Homes, this handsome brick and flint built five bedroom detached family home sits in an enviable position, nicely tucked away in a picturesque setting down a private leafy drive, amongst three similar style properties which are rarely seen marketed. The spacious and flexible accommodation comprises entrance hall, cloakroom, large dual aspect sitting room with inglenook fireplace and working wood burner, kitchen/breakfast room. utility room, family room (currently used as a double bedroom), light and airy dining room with patio doors opening to the rear garden, study, master bedroom with en suite bathroom with separate shower cubicle, guest bedroom with en suite shower room, two further double bedrooms, generous single bedroom and family bathroom. Benefits include a double garage with office above, well manicured gardens, patio and decked areas for entertaining and gas fired central heating. Viewings highly recommended.