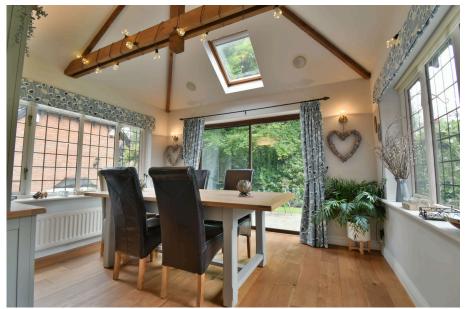

- Popular village location
- Tucked away down a private
  Gas central heating drive

- Master and guest bedrooms
- Kitchen/breakfast room

both with en-suite's

- Two further additional reception rooms

Built in 1999 by local and respected builders Westbuild Homes, this handsome brick and flint built five bedroom detached family home sits in an enviable position, nicely tucked away in a picturesque setting down a private leafy drive, amongst three similar style properties which are rarely seen marketed. The spacious and flexible accommodation comprises entrance hall, cloakroom, large dual aspect sitting room with inglenook fireplace and working wood burner, kitchen/breakfast room. utility room, family room (currently used as a double bedroom), light and airy dining room with patio doors opening to the rear garden, study, master bedroom with en suite bathroom with separate shower cubicle, guest bedroom with en suite shower room, two further double bedrooms, generous single bedroom and family bathroom. Benefits include a double garage with office above, well manicured gardens, patio and decked areas for entertaining and gas fired central heating. Viewings highly recommended.