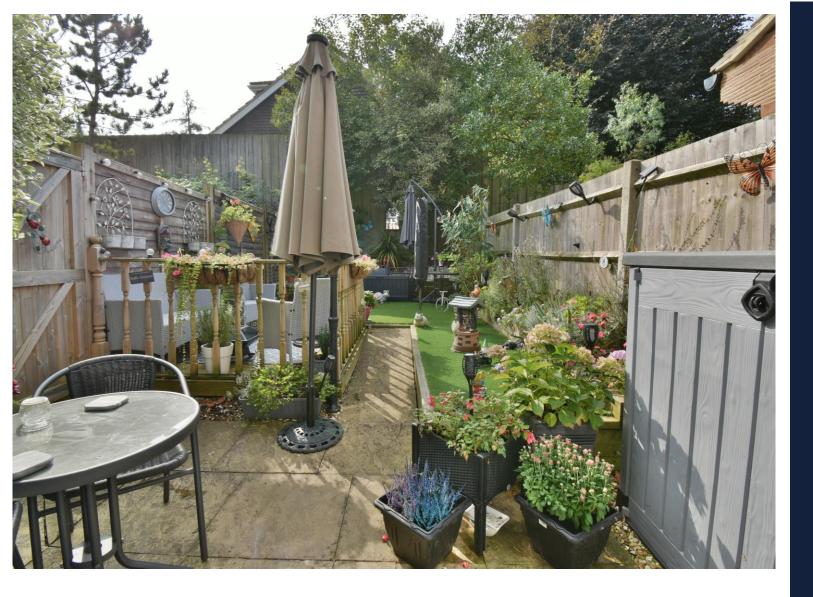

The accommodation comprises entrance hall, cloakroom, living/dining room with french doors opening to the beautifully manicured south facing rear garden, refitted kitchen with all integrated appliances, master bedroom with built-in double wardrobe and ensuite shower room, further double bedroom with en-suite bathroom. Benefits also include driveway parking and recently replaced gas boiler with gas central heating. Viewings highly recommended.