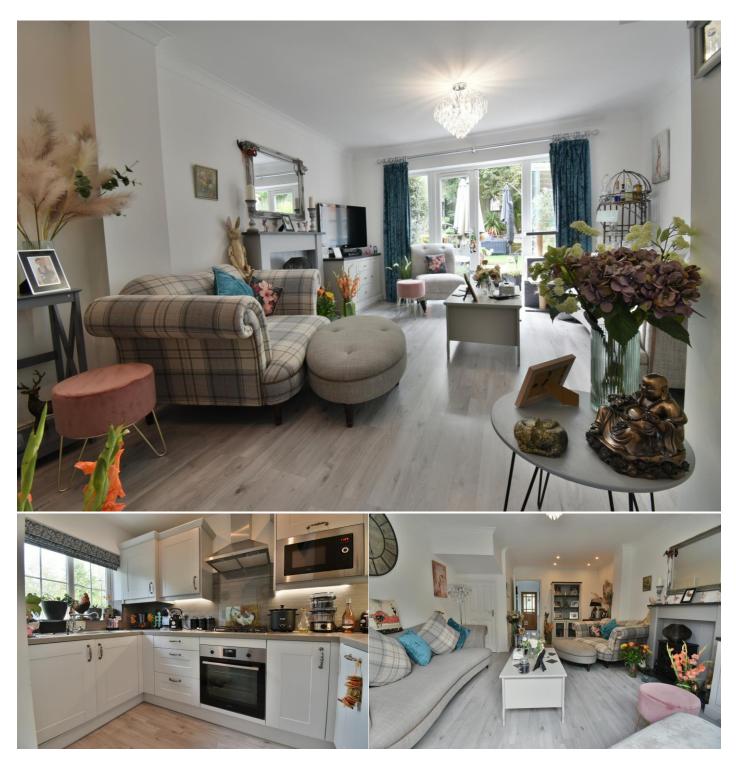

## Immaculate Two Double Bedroom, Two Bathroom Semi-Detached House

- Village location
- Semi-detached

Features.

- Two double bedrooms, both with en-suite
- Living/dining room with french doors to the rear garden
- Refitted kitchen with all integrated appliances
- Private rear garden
- Driveway parking
- Quiet cul-de-sac
- Walk to shops
- Maintenance charge: Approx. £600 p.a. for maintaining the private road, lights, cutting the grass etc.

Approximate Gross Internal Area 65.23 sq m / 702.12 sq ft

Illustration for identification purposes only, measurements are approximate, not to scale.

Immaculately presented, two double bedroom, two bathroom, semi-detached house, situated in this sought after village to the south of Newbury. Ideally positioned in a quiet cul-de-sac within walking distance of all the local amenities and surrounded by open countryside.

The accommodation comprises entrance hall, cloakroom, living/dining room with french doors opening to the beautifully manicured south facing rear garden, refitted kitchen with all integrated appliances, master bedroom with built-in double wardrobe and ensuite shower room, further double bedroom with en-suite bathroom. Benefits also include driveway parking and recently replaced gas boiler with gas central heating. Viewings highly recommended.