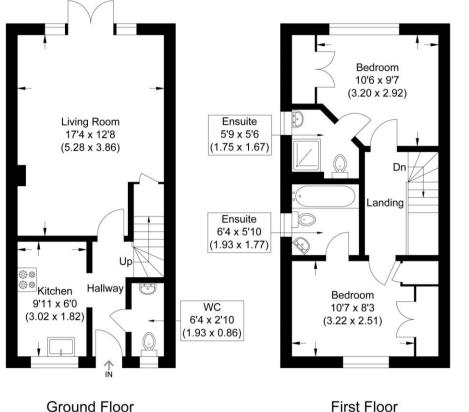

Approximate Gross Internal Area 65.23 sq m / 702.12 sq ft

Illustration for identification purposes only, measurements are approximate, not to scale.

Immaculately presented, two double bedroom, two bathroom, semi-detached house, situated in this sought after village to the south of Newbury. Ideally positioned in a quiet cul-de-sac within walking distance of all the local amenities and surrounded by open countryside.

The accommodation comprises entrance hall, cloakroom, living/dining room with french doors opening to the beautifully manicured south facing rear garden, refitted kitchen with all integrated appliances, master bedroom with built-in double wardrobe and ensuite shower room, further double bedroom with en-suite bathroom. Benefits also include driveway parking and recently replaced gas boiler with gas central heating. Viewings highly recommended.