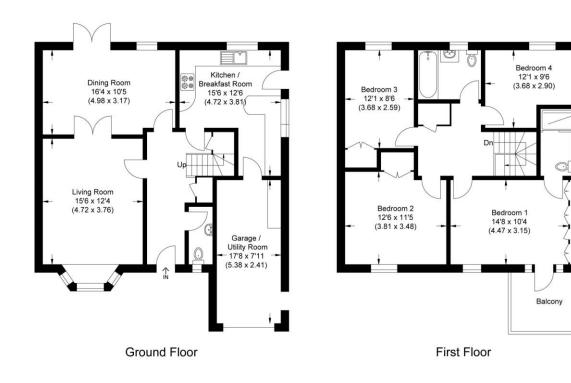

Approximate Gross Internal Area 150.40 sq m / 1618.89 sq ft (Includes Garage Utility Room) Garage / Utility Room Area 12.97 sq m / 139.60 sq ft

Illustration for identification purposes only, measurements are approximate, not to scale.

The accommodation consists of entrance hall, smart kitchen/breakfast room, dining room, living room, cloakroom, large utility room/converted garage, master bedroom with en-suite and balcony, two further double bedrooms, fourth bedroom and family bathroom. Benefits include upvc double glazing, gas-fired central heating and driveway parking.