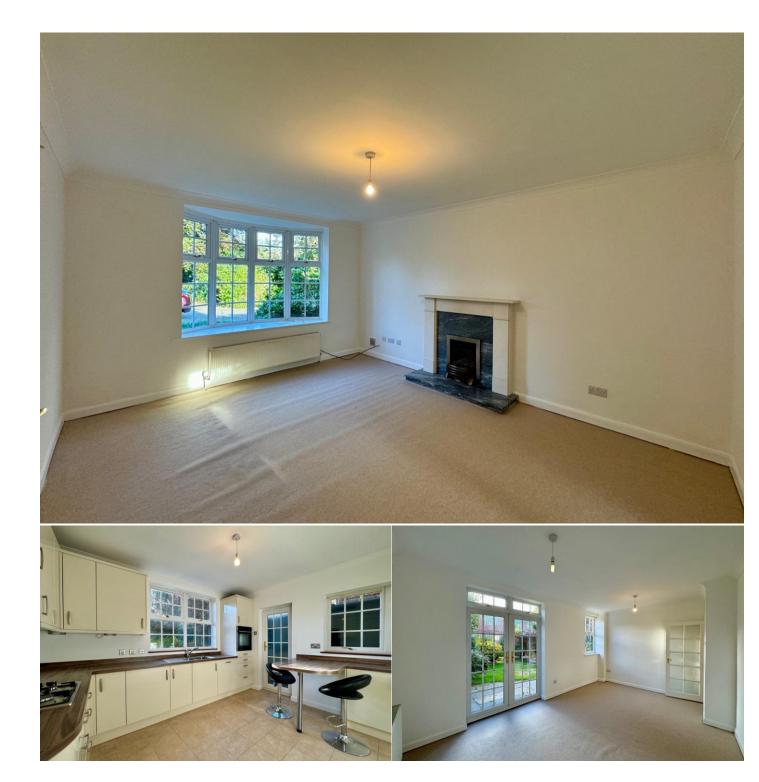

### • Four bedrooms

Features.

- Well presented, light and spacious
- Detached
- En-suite and balcony to master bedroom
- West facing garden
- Quiet cul-de-sac
- Town centre
- Smart kitchen/breakfast room
- Driveway parking

The accommodation consists of entrance hall, smart kitchen/breakfast room, dining room, living room, cloakroom, large utility room/converted garage, master bedroom with en-suite and balcony, two further double bedrooms, fourth bedroom and family bathroom. Benefits include upvc double glazing, gas-fired central heating and driveway parking.