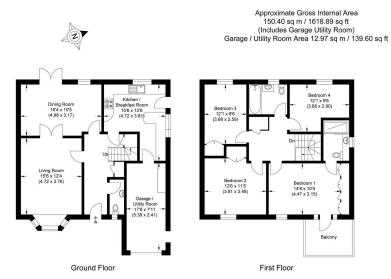

The accommodation consists of entrance hall, smart kitchen/breakfast room, dining room, living room, cloakroom, large utility room/converted garage, master bedroom with ensuite and balcony, two further double bedrooms, fourth bedroom and family bathroom.

Benefits include upvc double glazing, gas-fired central heating and driveway parking.

Illustration for identification purposes only, measurements are approximate, not to scale.