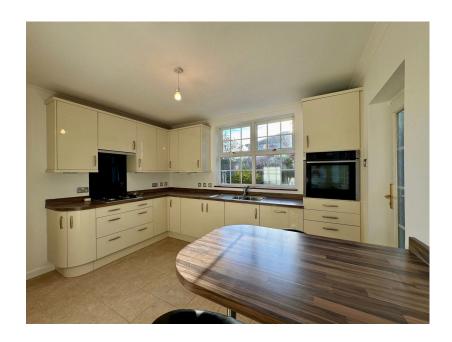

The accommodation consists of entrance hall, smart kitchen/breakfast room, dining room, living room, cloakroom, large utility room/converted garage, master bedroom with ensuite and balcony, two further double bedrooms, fourth bedroom and family bathroom.