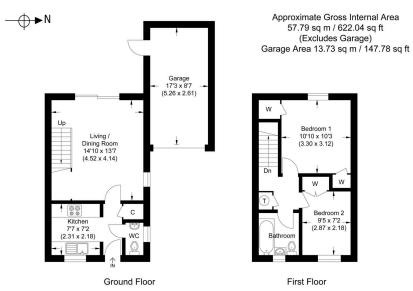

## 30 Meadowsweet Close, Thatcham RG18 4DS

£315,000

**1** 2 **1** 1 **1** 1

Dunston Park

Located off shared driveway

· Semi detached house

Two double bedrooms

· Downstairs cloakroom

West facing & private rear garden

Garage and driveway

No Onward Chain

Set back off the road on a shared driveway, a two double bedroom semi detached house with a garage and west facing garden. It is located on the very popular Dunston Park estate and offers No Onward Chain. The house is in need of a little updating, so ideal to put your own stamp on it.

The accommodation includes, entrance hall, cloakroom, living/dining room, kitchen, two double bedrooms, bathroom, private rear garden, single garage and driveway parking for two cars.

Illustration for identification purposes only, measurements are approximate, not to scale.