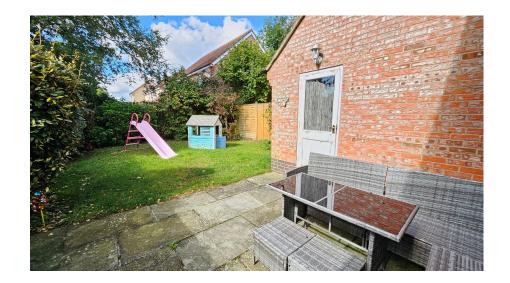

West facing & private rear garden

Garage and driveway

No Onward Chain

Set back off the road on a shared driveway, a two double bedroom semi detached house with a garage and west facing garden. It is located on the very popular Dunston Park estate and offers No Onward Chain. The house is in need of a little updating, so ideal to put your own stamp on it.

The accommodation includes, entrance hall, cloakroom, living/dining room, kitchen, two double bedrooms, bathroom, private rear garden, single garage and driveway parking for two cars.

Illustration for identification purposes only, measurements are approximate, not to scale.