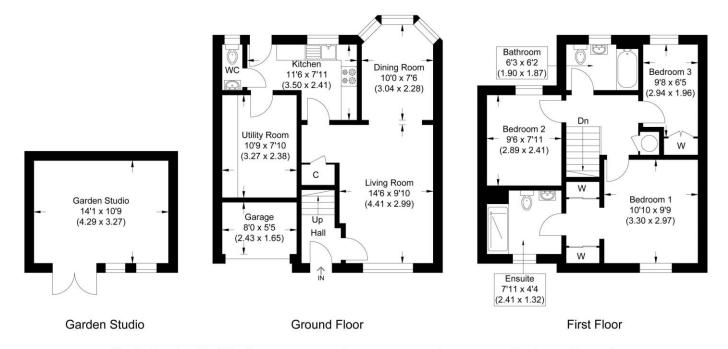

Location.

sized garden studio.

The accommodation includes entrance hall, living room with adjoining dining area, refitted kitchen, cloakroom, part converted garage to provide a utility room, master bedroom with refitted en-suite, two further bedrooms, refitted bathroom, garden with studio, remaining part of garage for storage and driveway parking for three vehicles.

Approximate Gross Internal Area 84.76 sq m / 912.34 sq ft (Excludes Garage / Garden Studio) Garage Area 3.93 sq m / 42.30 sq ft Garden Studio Area 14.03 sq m / 151.01 sq ft

Illustration for identification purposes only, measurements are approximate, not to scale.