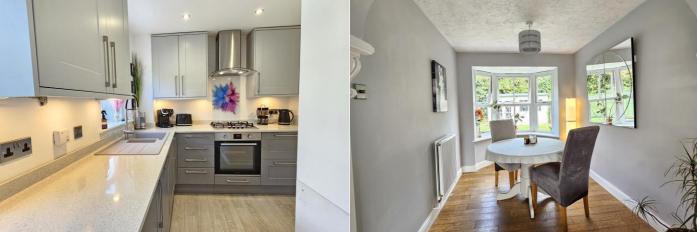

Location.

sized garden studio.

The accommodation includes entrance hall, living room with adjoining dining area, refitted kitchen, cloakroom, part converted garage to provide a utility room, master bedroom with refitted en-suite, two further bedrooms, refitted bathroom, garden with studio, remaining part of garage for storage and driveway parking for three vehicles.