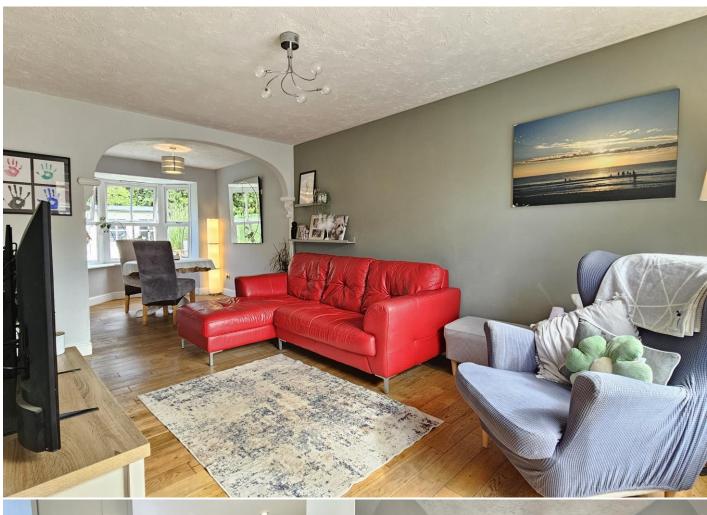

Location.

sized garden studio.

The accommodation includes entrance hall, living room with adjoining dining area, refitted kitchen, cloakroom, part converted garage to provide a utility room, master bedroom with refitted en-suite, two further bedrooms, refitted bathroom, garden with studio, remaining part of garage for storage and driveway parking for three vehicles.