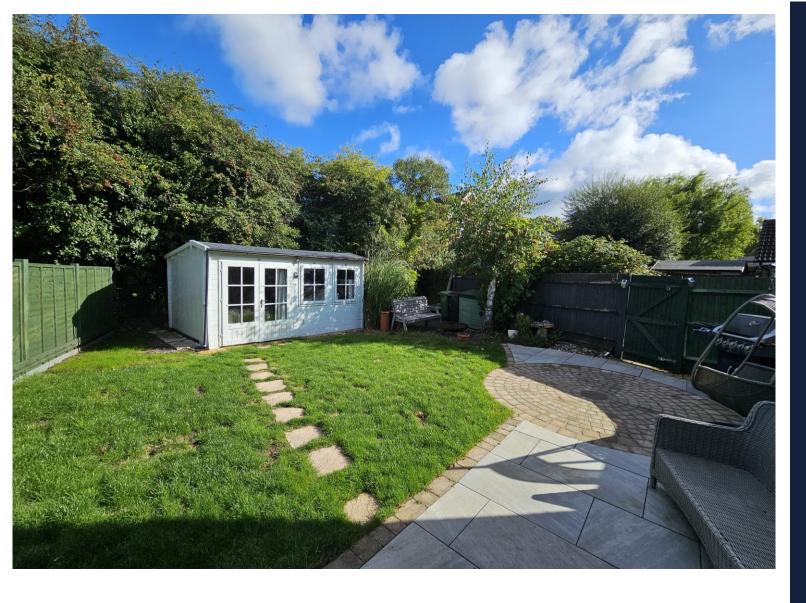

Location.

sized garden studio.

The accommodation includes entrance hall, living room with adjoining dining area, refitted kitchen, cloakroom, part converted garage to provide a utility room, master bedroom with refitted en-suite, two further bedrooms, refitted bathroom, garden with studio, remaining part of garage for storage and driveway parking for three vehicles.