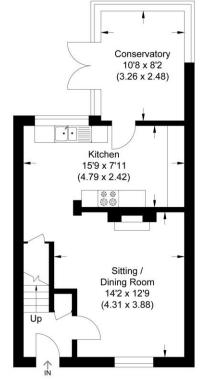

Approximate Gross Internal Area 90.0 sq m / 968.75 sq ft

Ground Floor First Floor Second Floor

Illustration for identification purposes only, measurements are approximate, not to scale.

**Important Notice** 