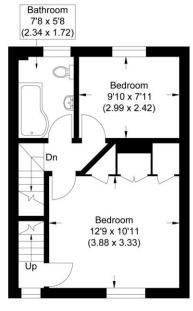

Location.

away.

have been overhauled.

The accommodation consists of kitchen, conservatory with underfloor heating, living room, master bedroom, further double bedroom, family bathroom, and loft bedroom. Benefits include electric heating, courtyard garden and two allocated parking spaces to the rear.

Approximate Gross Internal Area 90.0 sq m / 968.75 sq ft

Ground Floor First Floor Second Floor

Illustration for identification purposes only, measurements are approximate, not to scale.

**Important Notice** 