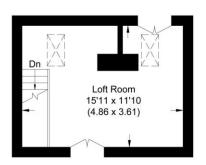

Location.

away.

have been overhauled.

The accommodation consists of kitchen, conservatory with underfloor heating, living room, master bedroom, further double bedroom, family bathroom, and loft bedroom. Benefits include electric heating, courtyard garden and two allocated parking spaces to the rear.

Approximate Gross Internal Area 90.0 sq m / 968.75 sq ft

Ground Floor First Floor Second Floor

Illustration for identification purposes only, measurements are approximate, not to scale.

**Important Notice** 