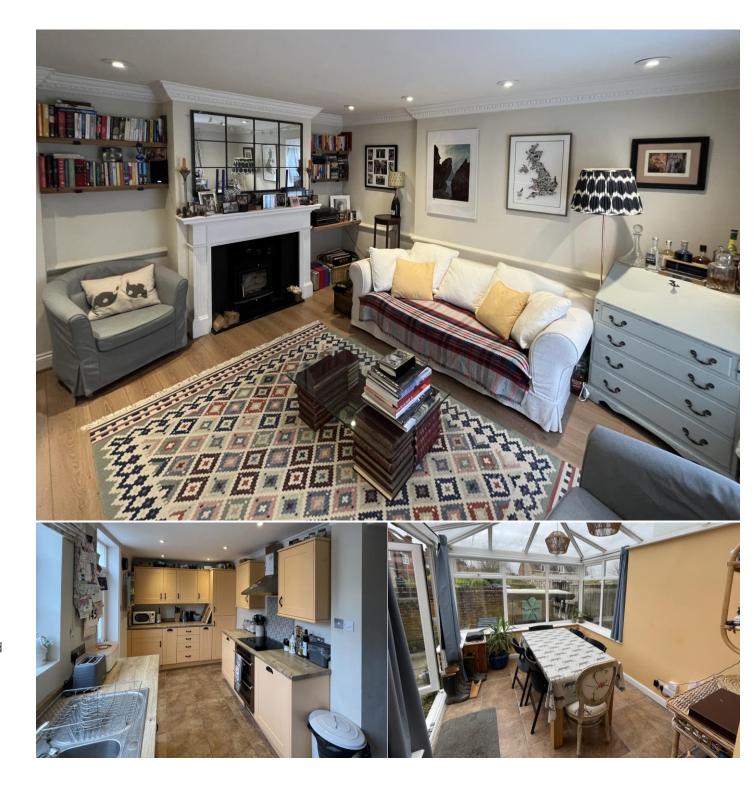

Location.

away.

have been overhauled.

The accommodation consists of kitchen, conservatory with underfloor heating, living room, master bedroom, further double bedroom, family bathroom, and loft bedroom. Benefits include electric heating, courtyard garden and two allocated parking spaces to the rear.