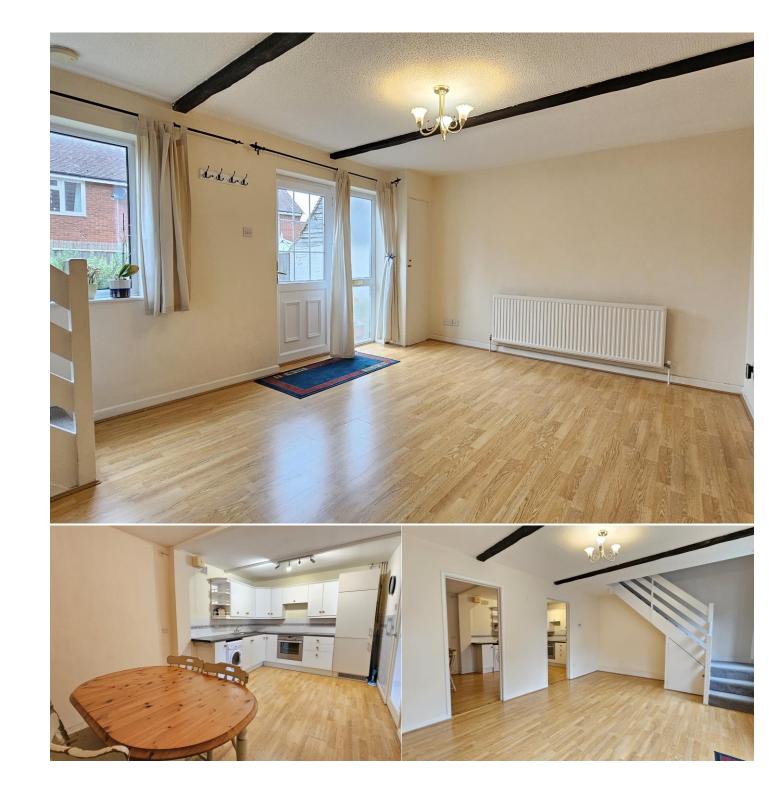

The accommodation comprises good size living room, kitchen/dining room, two bedrooms and bathroom, beamed vaulted ceilings upstairs, gas central heating, low maintenance front garden. No Onward Chain.