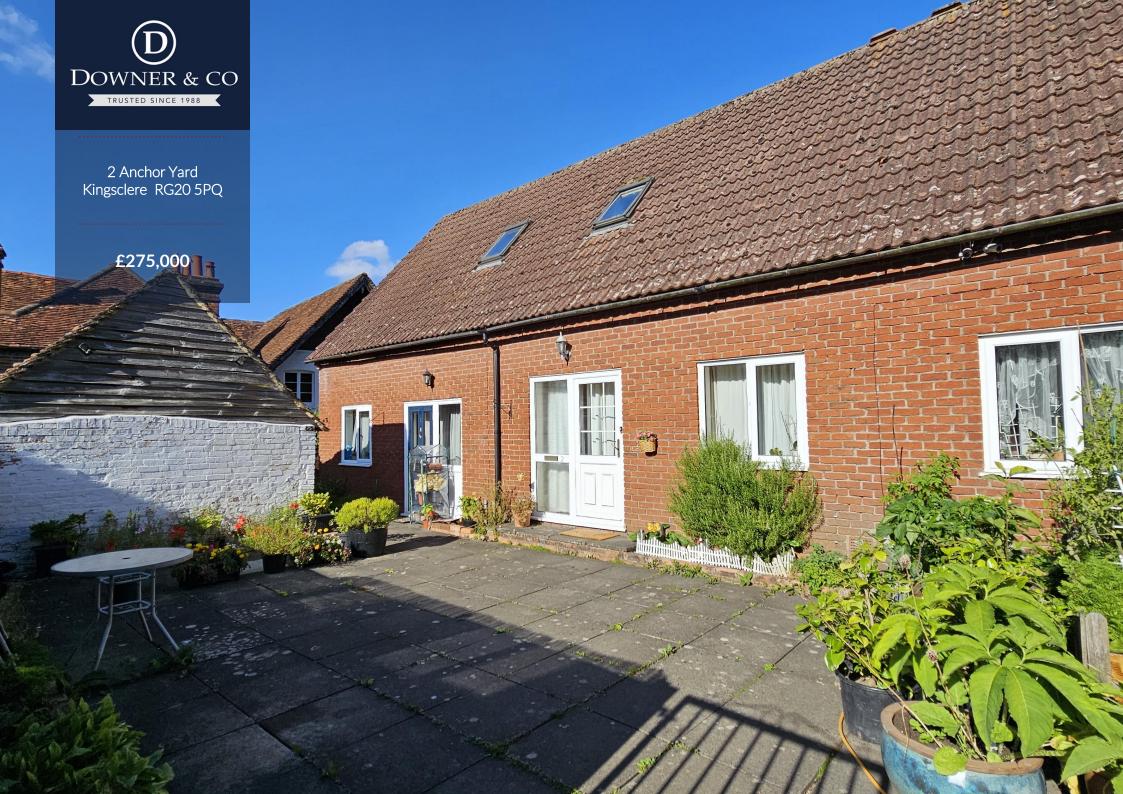

## **Charming Two Bedroom Terraced Barn Conversion**

- Central village location
- Walk to all amenities
- Two bedrooms
- Barn conversion
- Vaulted ceilings
- Good sized living space
- Gas central heating
- Driveway parking
- Low maintenance patio garden
- NO ONWARD CHAIN

Approximate Gross Internal Area 69.77 sq m / 750.99 sq ft

Bathroom

First Floor

Illustration for identification purposes only, measurements are approximate, not to scale.

Description.

A charming two bedroom terraced barn conversion ideally tucked away in the heart of this very popular village to the south of Newbury. Set back from the road, the property is just a short walk from all the local amenities and has driveway parking.

The accommodation comprises good size living room, kitchen/dining room, two bedrooms and bathroom, beamed vaulted ceilings upstairs, gas central heating, low maintenance front garden. No Onward Chain.