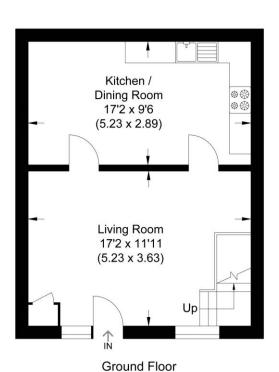

Approximate Gross Internal Area 69.77 sq m / 750.99 sq ft

Bathroom

First Floor

Illustration for identification purposes only, measurements are approximate, not to scale.

Description.

A charming two bedroom terraced barn conversion ideally tucked away in the heart of this very popular village to the south of Newbury. Set back from the road, the property is just a short walk from all the local amenities and has driveway parking.