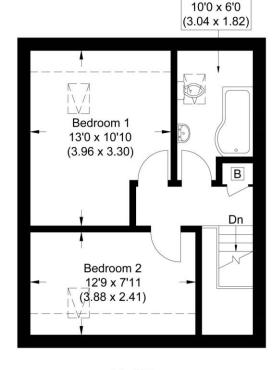

Approximate Gross Internal Area 69.77 sq m / 750.99 sq ft

Bathroom

First Floor

Illustration for identification purposes only, measurements are approximate, not to scale.

Description.

A charming two bedroom terraced barn conversion ideally tucked away in the heart of this very popular village to the south of Newbury. Set back from the road, the property is just a short walk from all the local amenities and has driveway parking.

The accommodation comprises good size living room, kitchen/dining room, two bedrooms and bathroom, beamed vaulted ceilings upstairs, gas central heating, low maintenance front garden. No Onward Chain.