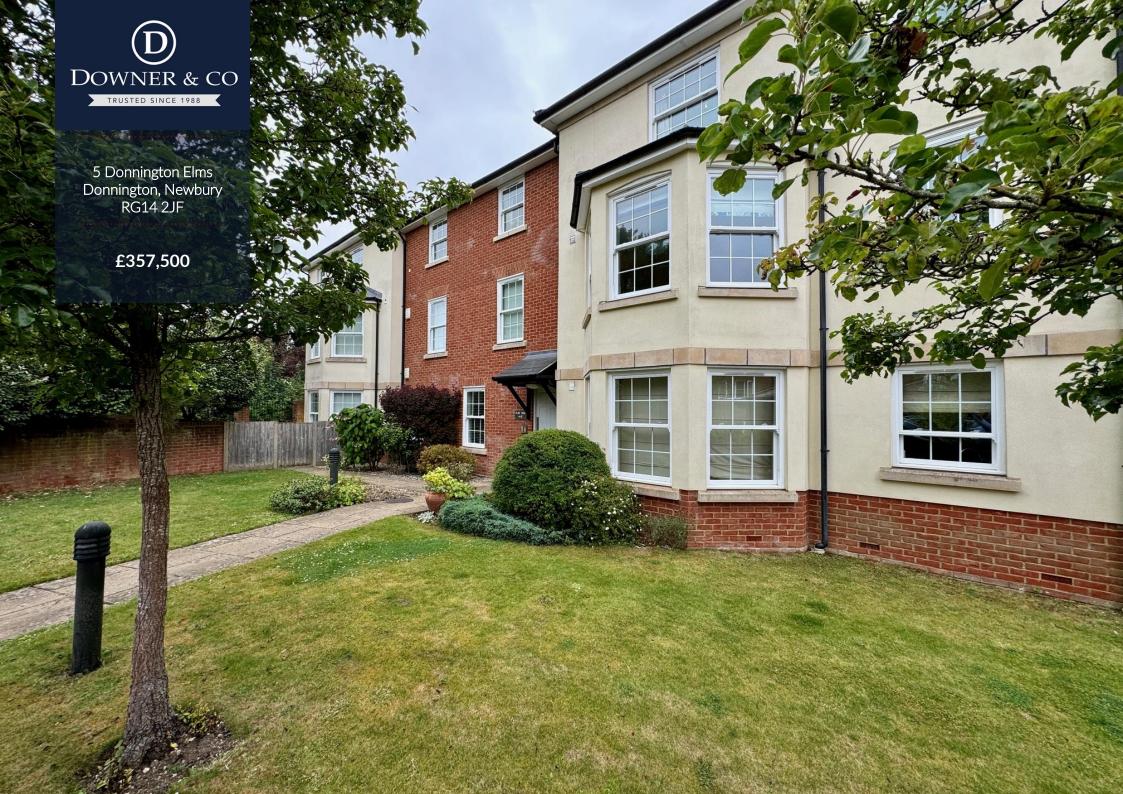

## Spacious Three Bedroom Ground Floor Apartment With Patio And Raised Beds

- NO ONWARD CHAIN
- · Beautifully presented
- Three bedrooms
- En-suite to master
- Large living room
- Newly carpeted and redecorated
- Rare ground floor property with own patio and raised beds
- Allocated parking
- Walk to Waitrose and town centre
- Service charge: £1,976 per annum
- Ground rent: £300 per annum
- Lease approx. 977 years remaining

The accommodation measures 985 sq.ft and comprises security entry system communal door, through personal front door to hall, smart kitchen/dining room, beautiful living room with dual aspect windows, master bedroom with en-suite, further double bedroom, third bedroom and family bathroom. Benefits include a level walk from the car park to the front door, double glazing, electric heating, allocated parking and visitors parking.