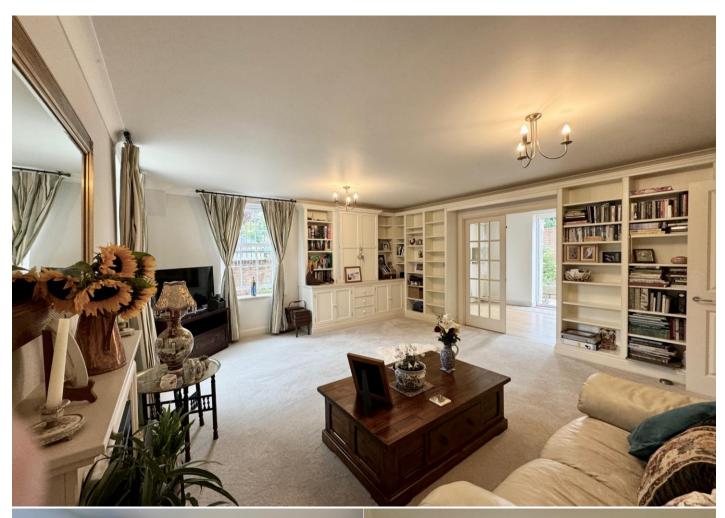

The accommodation measures 985 sq.ft and comprises security entry system communal door, through personal front door to hall, smart kitchen/dining room, beautiful living room with dual aspect windows, master bedroom with en-suite, further double bedroom, third bedroom and family bathroom. Benefits include a level walk from the car park to the front door, double glazing, electric heating, allocated parking and visitors parking.