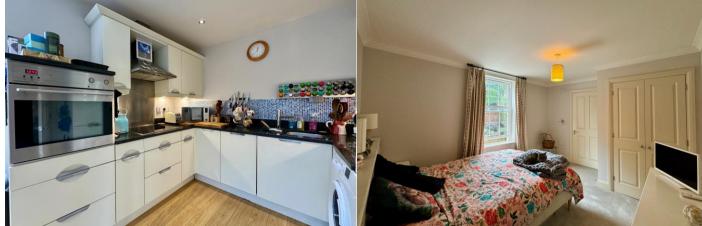

The accommodation measures 985 sq.ft and comprises security entry system communal door, through personal front door to hall, smart kitchen/dining room, beautiful living room with dual aspect windows, master bedroom with en-suite, further double bedroom, third bedroom and family bathroom. Benefits include a level walk from the car park to the front door, double glazing, electric heating, allocated parking and visitors parking.