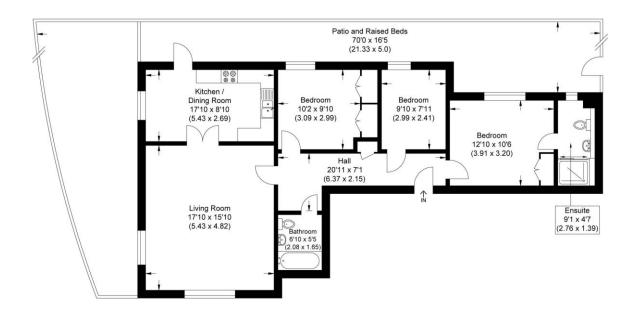

The accommodation measures 985 sq.ft and comprises security entry system communal door, through personal front door to hall, smart kitchen/dining room, beautiful living room with dual aspect windows, master bedroom with en-suite, further double bedroom, third bedroom and family bathroom. Benefits include a level walk from the car park to the front door, double glazing, electric heating, allocated parking and visitors parking.

Approximate Gross Internal Area 91.54 sq m / 985.32 sq ft

Illustration for identification purposes only, measurements are approximate, not to scale.

**Important Notice** 