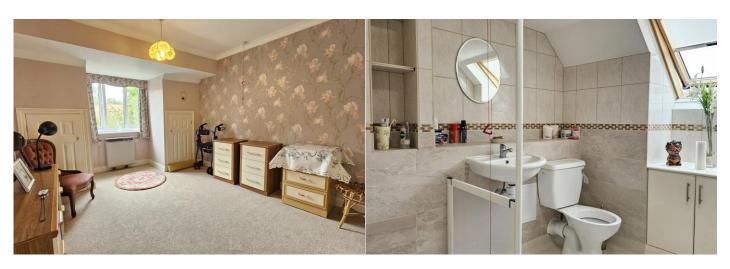

The accommodation consists of own front door to lobby, stairs to first floor, kitchen/breakfast room, living room, bedroom with built-in wardrobes, and smart shower room. Benefits include UPVC double glazing, electric heating, parking for residents and visitors and beautifully maintained communal gardens. No Onward Chain.