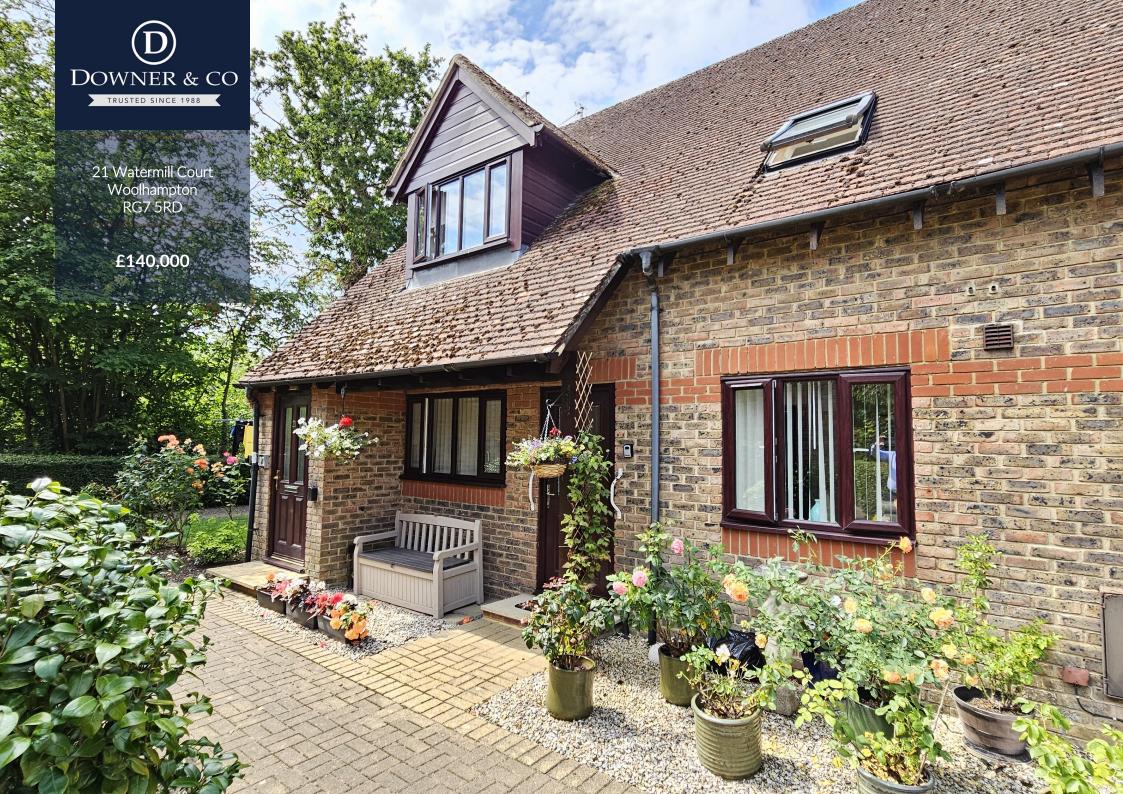

## First Floor Over 55's Retirement One Bedroom Maisonette

## Retirement maisonette

- Smartly presented
- One bedroom
- Walk to train station
- Lovely canal walks close by
- Renewed lease as part of sale
- Lovely communal gardens
- · Residents and visitors parking
- NO ONWARD CHAIN
- Lease: 63 years remaining
- Ground Rent: £25.00 paid quarterly
- Service Charge: £2,947.67 per annum.
- Reserve fund included in service charge.

Woolhampton is roughly equidistant between Reading and Newbury and Watermill Court is well placed to take advantage of all the village and the area, has to offer. The property is within walking distance of the local shop, mainline train station serving Reading, Newbury and London Paddington as well as the West country. There are two pubs - The Angel is a two minute walk whilst the canal side Rowbarge, with its extensive gardens, is a four minute walk and the excellent Molly's café only a short two minute walk. There are miles of countryside and canal side walks to also enjoy.