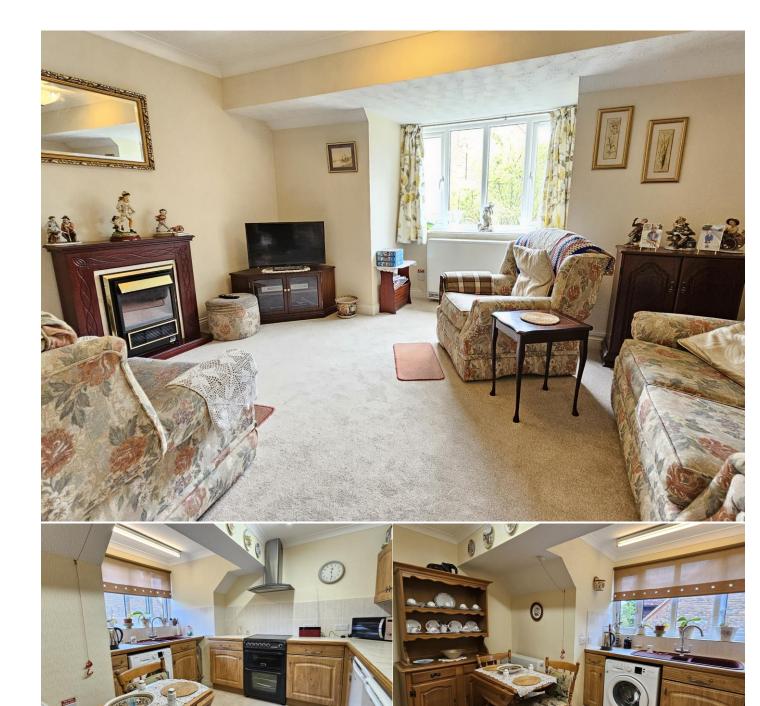

The accommodation consists of own front door to lobby, stairs to first floor, kitchen/breakfast room, living room, bedroom with built-in wardrobes, and smart shower room. Benefits include UPVC double glazing, electric heating, parking for residents and visitors and beautifully maintained communal gardens. No Onward Chain.