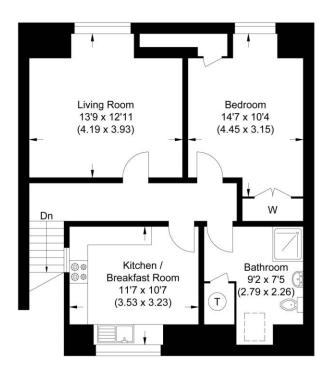

Approximate Gross Internal Area 63.69 sq m / 685.55 sq ft

Ground Floor

First Floor

Illustration for identification purposes only, measurements are approximate, not to scale.

**Important Notice** 