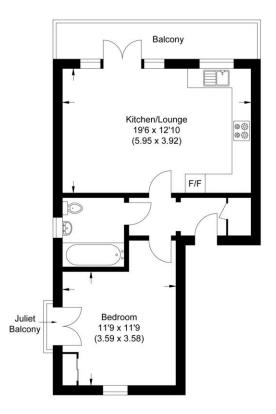

Approximate Gross Internal Area 48.20 sq m / 518.82 sq ft

Stunning example of a unique one double bedroom top floor apartment, situated in a small block of three, ideally positioned with fabulous racecourse views from both the open plan living areas and master bedroom.

Illustration for identification purposes only, measurements are approximate, not to scale.

Important Notice