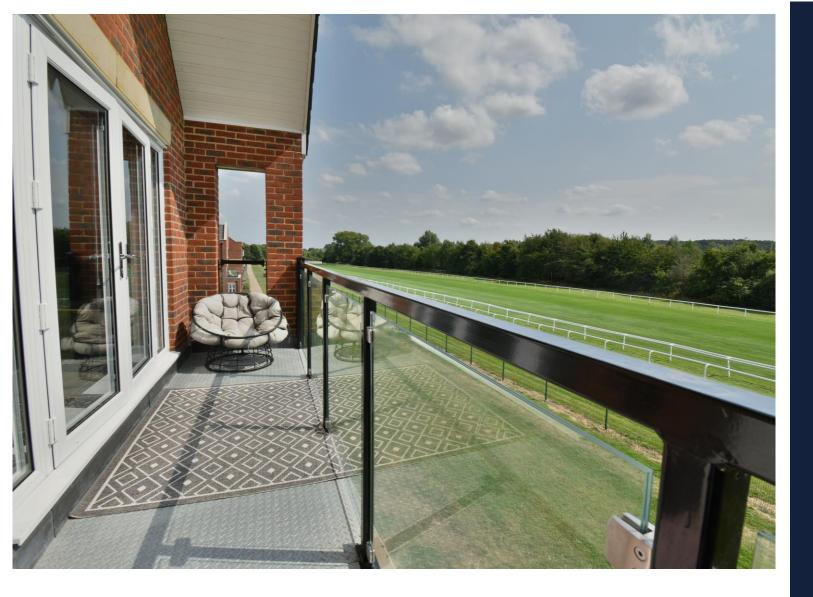

## Stunning One Double Bedroom Top Floor Apartment

• Immaculately presented throughout

Features.

- One double bedroom top floor apartment
- Master bedroom with racecourse views and Juliet balcony
- Open plan upgraded living/kitchen/dining
  area
- French doors opening to a large south facing balcony
- Fantastic racecourse views
- Allocated off-road parking
- Quiet residential area with the development
- Walk to town/railway station
- Lease: 997 years remaining
- Service charge including Ground rent: £1,004.67 per annum - paid monthly

Approximate Gross Internal Area 48.20 sq m / 518.82 sq ft

Stunning example of a unique one double bedroom top floor apartment, situated in a small block of three, ideally positioned with fabulous racecourse views from both the open plan living areas and master bedroom.

Description.

Location.

The stylish accommodation comprises security entry system, communal hall, own entrance, hall with storage cupboard, open plan living/kitchen/dining area with integrated appliances and french doors opening to a large south facing balcony enjoying uninterupted racecourse views and a good size master bedroom. Benefits also include allocated off-road parking. Viewings highly recommended.