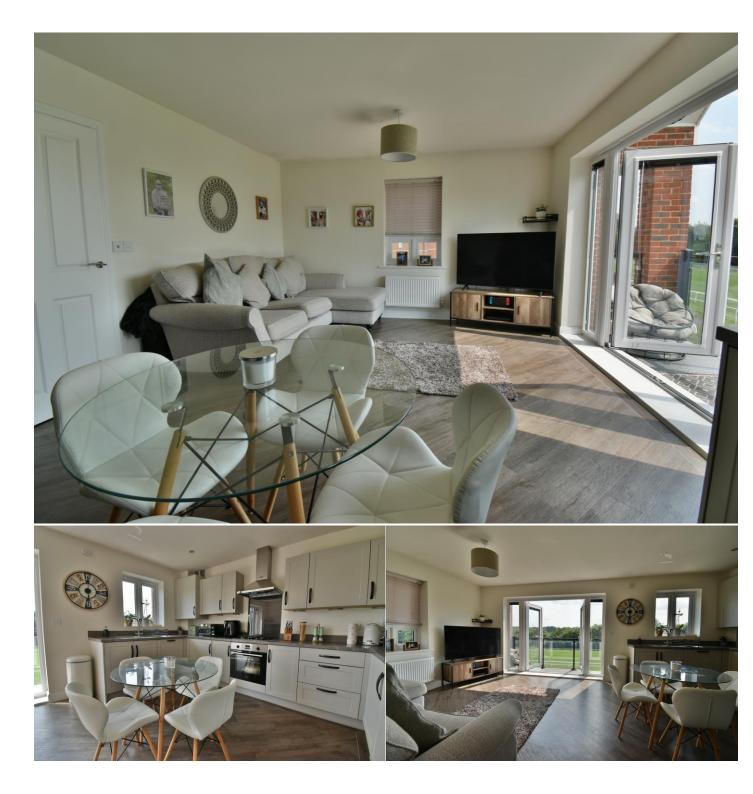

## Stunning One Double Bedroom Top Floor Apartment

• Immaculately presented throughout

Features.

- One double bedroom top floor apartment
- Master bedroom with racecourse views and Juliet balcony
- Open plan upgraded living/kitchen/dining
  area
- French doors opening to a large south facing balcony
- Fantastic racecourse views
- Allocated off-road parking
- Quiet residential area with the development
- Walk to town/railway station
- Lease: 997 years remaining
- Service charge including Ground rent: £1,004.67 per annum - paid monthly

Approximate Gross Internal Area 48.20 sq m / 518.82 sq ft

Stunning example of a unique one double bedroom top floor apartment, situated in a small block of three, ideally positioned with fabulous racecourse views from both the open plan living areas and master bedroom.

Description.

Location.

The stylish accommodation comprises security entry system, communal hall, own entrance, hall with storage cupboard, open plan living/kitchen/dining area with integrated appliances and french doors opening to a large south facing balcony enjoying uninterupted racecourse views and a good size master bedroom. Benefits also include allocated off-road parking. Viewings highly recommended.