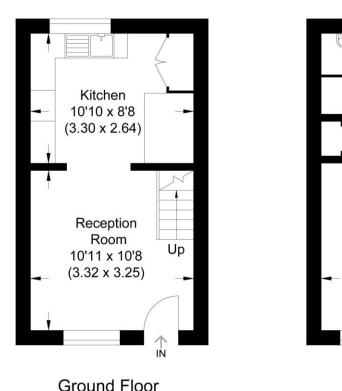

 $\rightarrow$  N

Approximate Gross Internal Area 40.11 sq m / 431.74 sq ft

> Bathroom 8'5 x 5'5

(2.56 x 1.65)

Dn

Bedroom

11'2 x 10'11

 $(3.40 \times 3.32)$ 

First Floor

Illustration for identification purposes only, measurements are approximate, not to scale.

NO ONWARD CHAIN. Tucked away at the end of a cul-desac looking out over a small green is this well presented one bedroom home with west facing garden. The property is also within a very short walk of the town centre and not far from the mainline rail station to London Paddington and the West Country.