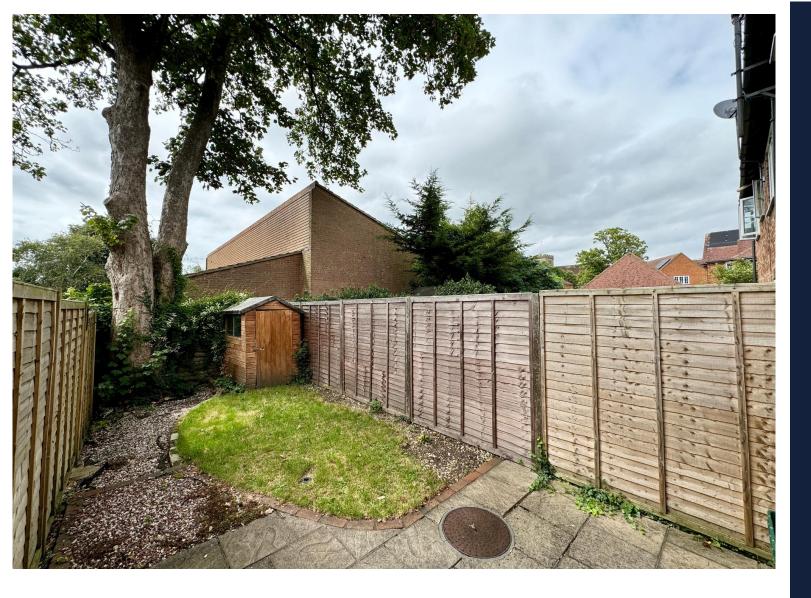

## Well Presented One Bedroom Home

- NO ONWARD CHAIN
- One bedroom home

Features.

- West facing garden
- Quiet cul-de-sac
- Overlooks a small green
- Town centre
- Close to mainline railway station
- Great first time purchase or investment
- Allocated carport parking
- Service charge: £250 per annum

First Floor

Illustration for identification purposes only, measurements are approximate, not to scale.

NO ONWARD CHAIN. Tucked away at the end of a cul-desac looking out over a small green is this well presented one bedroom home with west facing garden. The property is also within a very short walk of the town centre and not far from the mainline rail station to London Paddington and the West Country.