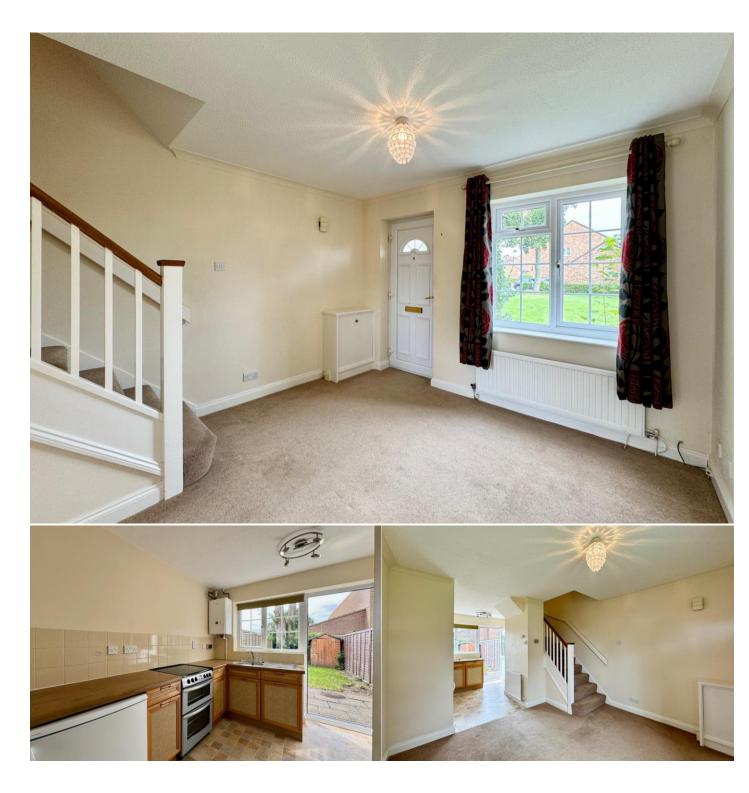

## Well Presented One Bedroom Home

- NO ONWARD CHAIN
- One bedroom home

Features.

- West facing garden
- Quiet cul-de-sac
- Overlooks a small green
- Town centre
- Close to mainline railway station
- Great first time purchase or investment
- Allocated carport parking
- Service charge: £250 per annum

First Floor

Illustration for identification purposes only, measurements are approximate, not to scale.

NO ONWARD CHAIN. Tucked away at the end of a cul-desac looking out over a small green is this well presented one bedroom home with west facing garden. The property is also within a very short walk of the town centre and not far from the mainline rail station to London Paddington and the West Country.

Description.

The accommodation consists of kitchen, living/dining room, bedroom and bathroom. Benefits include plenty of storage, allocated parking in a carport, gas-fired central heating and upvc double glazing.