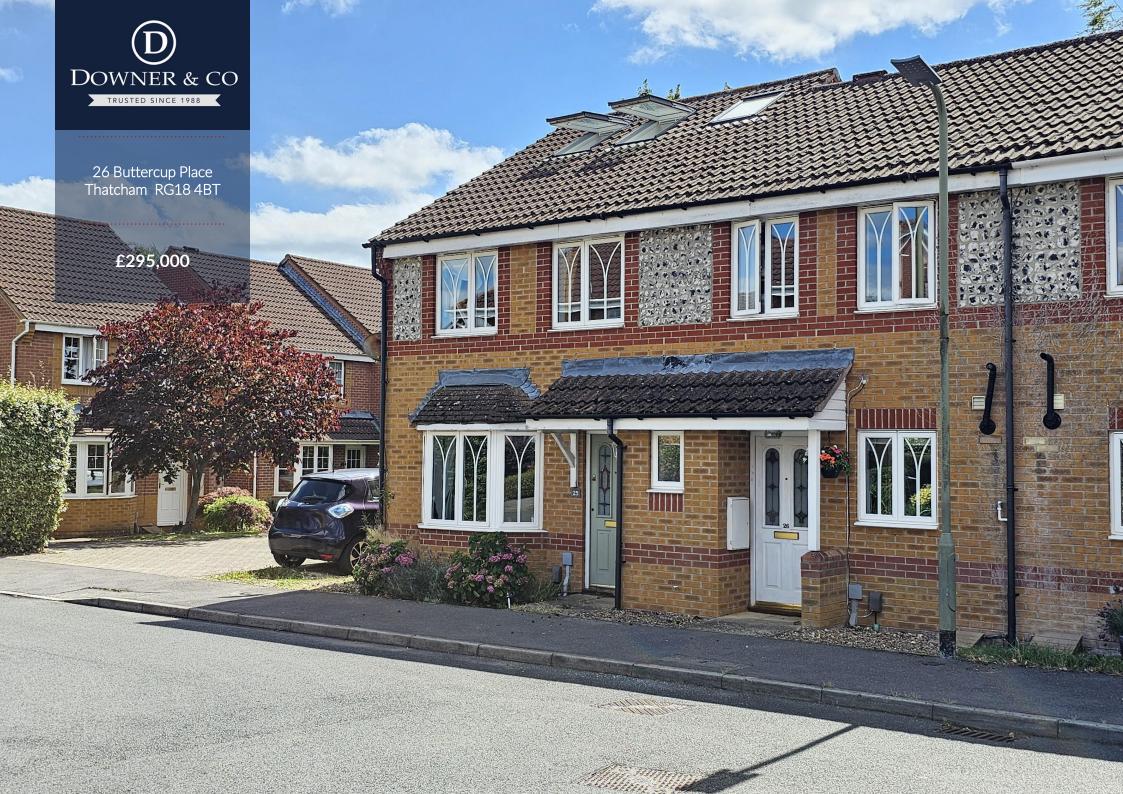

## Recently Decorated Two Bedroom Home

- Dunston Park
- Two bedroom home

Features.

- Recently decorated
- Cul-de-sac location
- Downstairs cloakroom
- Living/dining room opening onto garden
- South facing garden
- Allocated parking
- Gas central heating
- NO ONWARD CHAIN

Approximate Gross Internal Area 55.30 sq m / 595.24 sq ft

Tucked away in a quiet cul-de-sac a recently decorated two bedroom home. Located on the very popular Dunston Park development within walking distance of shops, schools and the train station. This ideal home for first time buyers offers a great location together with having a south west facing rear garden and parking for two cars.

Dunston Park is a very popular development on the north eastern fringes of Thatcham close to open countryside. There is a local stores and small precinct of shops/take away and pub close by and falls in the Kennet Secondary School catchment. The mainline train station and town centre are within walking distance.