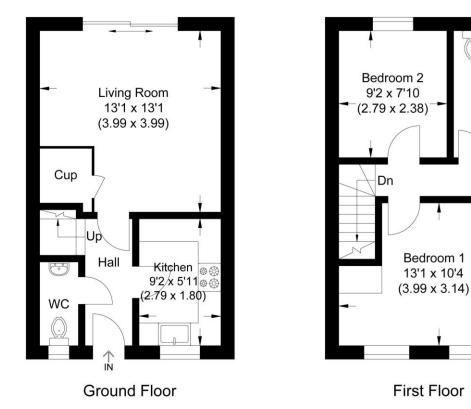

Approximate Gross Internal Area 55.30 sq m / 595.24 sq ft

Tucked away in a quiet cul-de-sac a recently decorated two bedroom home. Located on the very popular Dunston Park development within walking distance of shops, schools and the train station. This ideal home for first time buyers offers a great location together with having a south west facing rear garden and parking for two cars.

Illustration for identification purposes only, measurements are approximate, not to scale.

Important Notice