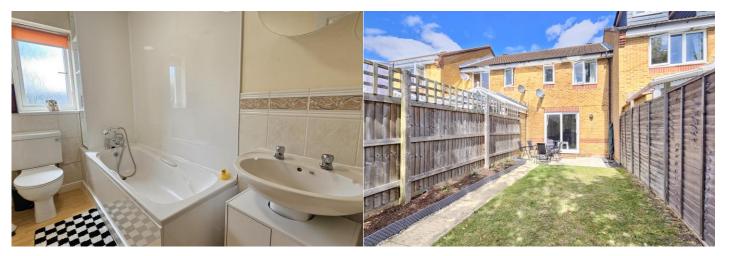

Description.

Location.

Bathroom

9'1 x 5'0

(2.76 x 1.52)

The accommodation includes entrance hall, cloakroom, living/dining room, kitchen, two bedrooms, bathroom, gas central heating, garden and parking. NO ONWARD CHAIN.