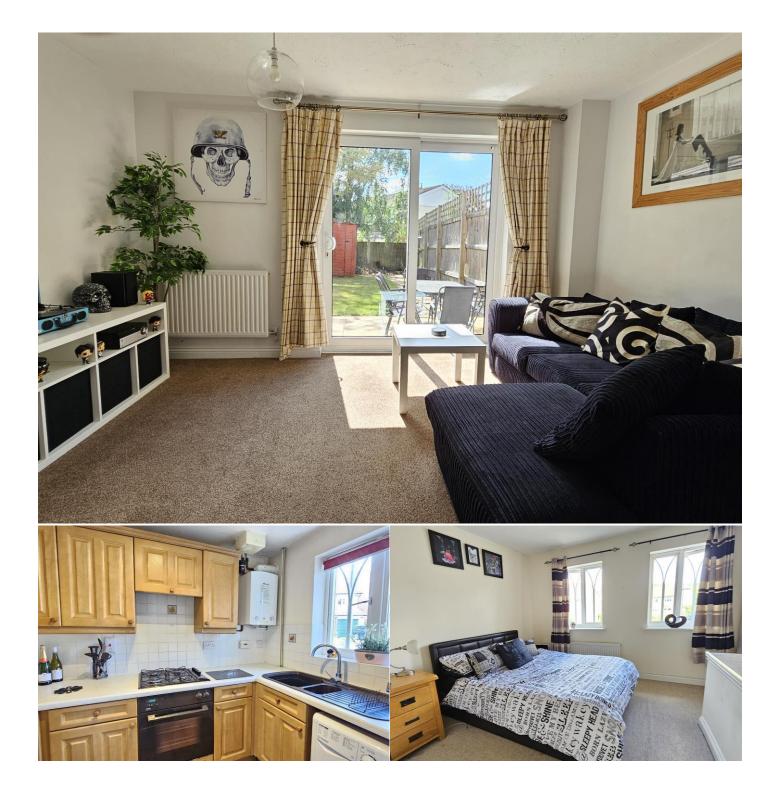

Description.

Location.

Bathroom

9'1 x 5'0

(2.76 x 1.52)

The accommodation includes entrance hall, cloakroom, living/dining room, kitchen, two bedrooms, bathroom, gas central heating, garden and parking. NO ONWARD CHAIN.