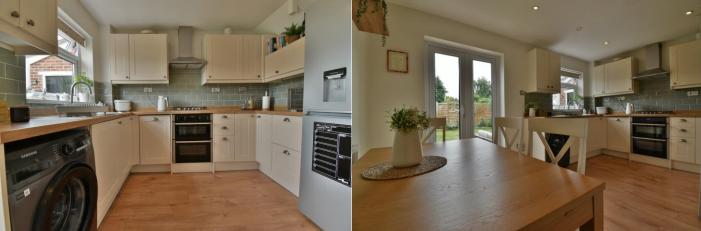

The accommodation comprises entrance porch, living room, kitchen/dining room with french doors opening to the rear garden, two double bedrooms and bathroom. Benefits include a single garage, driveway parking, larger than average private rear south facing garden, additional flower garden to the front and gas central heating.