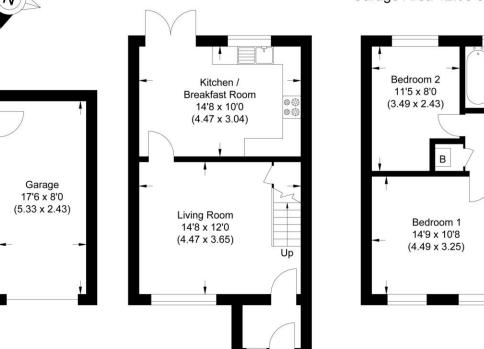

Approximate Gross Internal Area
63.55 sq m / 684.04 sq ft
(Excludes Garage)
Garage Area 12.95 sq m / 139.39 sq ft

Ground Floor First Floor

Illustration for identification purposes only, measurements are approximate, not to scale.

The accommodation comprises entrance porch, living room, kitchen/dining room with french doors opening to the rear garden, two double bedrooms and bathroom. Benefits include a single garage, driveway parking, larger than average private rear south facing garden, additional flower garden to the front and gas central heating.