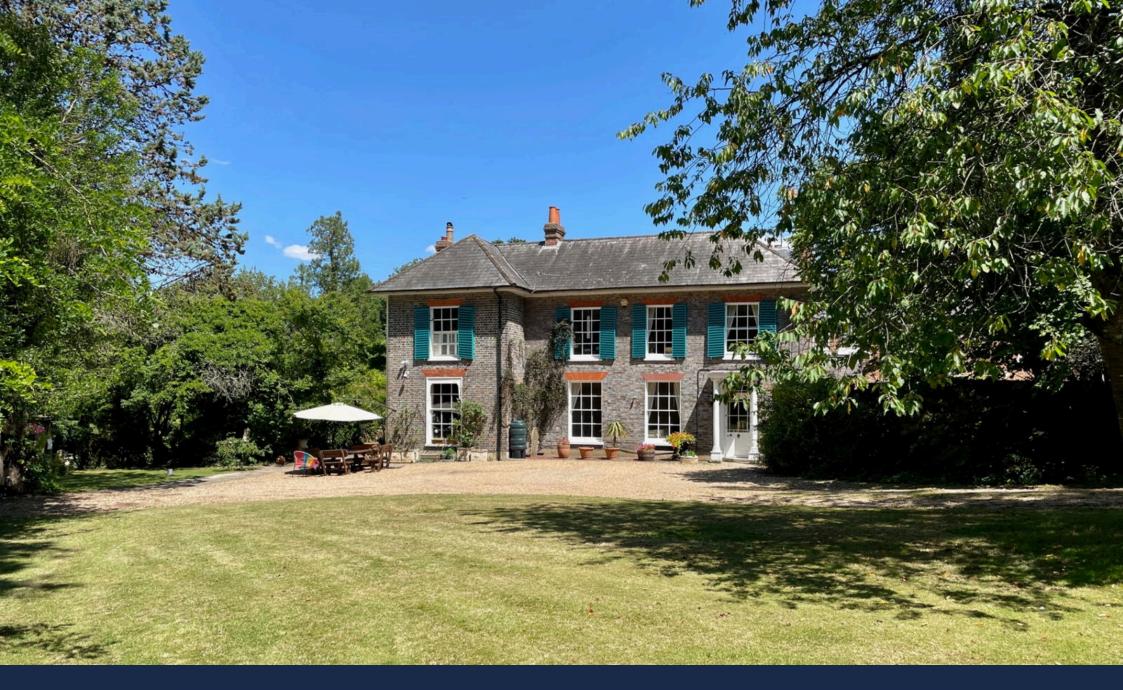

## Newbury Road, Headley, Thatcham, RG19 8JY

£725,000

**n**3 🖺 1 🕿

- Beautiful Grade II Listed property
- Three large double bedrooms

- Character features throughout
- High ceilings and large windows
- Approximately an acre plot
- Shielded and set back from the main road

Outbuilding

- Plenty of parking
- Just to the south of Newbury Very private

Built in the 1820's as part of a larger house, this attached Grade II Listed property has grand proportions and plenty of character. The property sits in approximately an acre of land and is set back from the main road which is also shielded by mature trees. The property is located just to the south of Newbury in Headley and is within easy reach of Basingstoke, Newbury, and Thatcham. The wonderful grounds are to the front and side of the house and are separated into formal garden, woodland and part driveway. The accommodation consists of entrance hall, cloakroom, kitchen, dining room, living room, master bedroom, two further large double bedrooms and family bathroom. Benefits include oil-fired central heating, gas bottles for the hob, outbuilding, potential to create an in/out driveway and parking for eight vehicles.