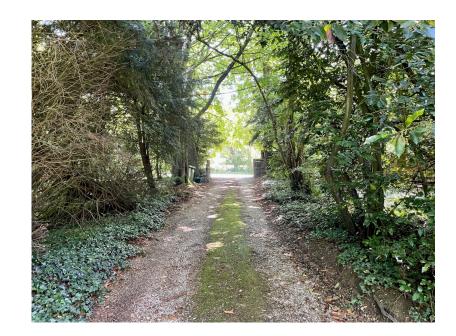

Outbuilding

- Plenty of parking
- Just to the south of Newbury Very private

Built in the 1820's as part of a larger house, this attached Grade II Listed property has grand proportions and plenty of character. The property sits in approximately an acre of land and is set back from the main road which is also shielded by mature trees. The property is located just to the south of Newbury in Headley and is within easy reach of Basingstoke, Newbury, and Thatcham. The wonderful grounds are to the front and side of the house and are separated into formal garden, woodland and part driveway. The accommodation consists of entrance hall, cloakroom, kitchen, dining room, living room, master bedroom, two further large double bedrooms and family bathroom. Benefits include oil-fired central heating, gas bottles for the hob, outbuilding, potential to create an in/out driveway and parking for eight vehicles.