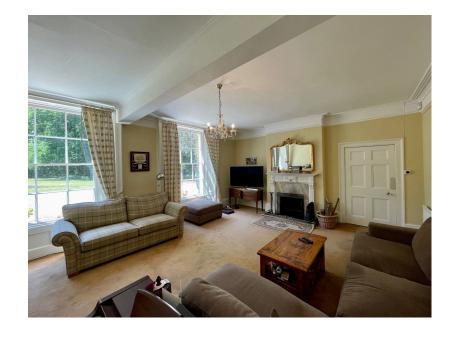

Outbuilding

- Plenty of parking
- Just to the south of Newbury Very private

Built in the 1820's as part of a larger house, this attached Grade II Listed property has grand proportions and plenty of character. The property sits in approximately an acre of land and is set back from the main road which is also shielded by mature trees. The property is located just to the south of Newbury in Headley and is within easy reach of Basingstoke, Newbury, and Thatcham. The wonderful grounds are to the front and side of the house and are separated into formal garden, woodland and part driveway. The accommodation consists of entrance hall, cloakroom, kitchen, dining room, living room, master bedroom, two further large double bedrooms and family bathroom. Benefits include oil-fired central heating, gas bottles for the hob, outbuilding, potential to create an in/out driveway and parking for eight vehicles.