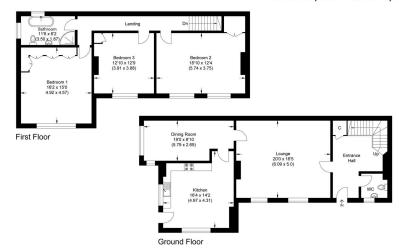

Outbuilding

- Plenty of parking
- Just to the south of Newbury Very private

Built in the 1820's as part of a larger house, this attached Grade II Listed property has grand proportions and plenty of character. The property sits in approximately an acre of land and is set back from the main road which is also shielded by mature trees. The property is located just to the south of Newbury in Headley and is within easy reach of Basingstoke, Newbury, and Thatcham. The wonderful grounds are to the front and side of the house and are separated into formal garden, woodland and part driveway. The accommodation consists of entrance hall, cloakroom, kitchen, dining room, living room, master bedroom, two further large double bedrooms and family bathroom. Benefits include oil-fired central heating, gas bottles for the hob, outbuilding, potential to create an in/out driveway and parking for eight vehicles.

Illustration for identification purposes only, measurements are approximate, not to scale.