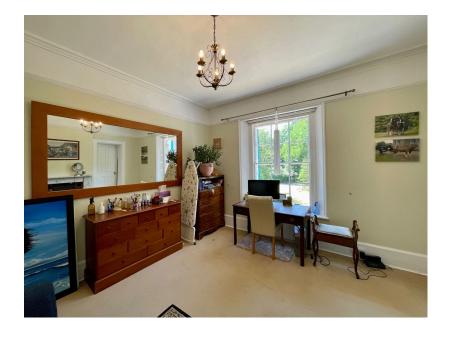

Outbuilding

- Plenty of parking
- Just to the south of Newbury Very private

Built in the 1820's as part of a larger house, this attached Grade II Listed property has grand proportions and plenty of character. The property sits in approximately an acre of land and is set back from the main road which is also shielded by mature trees. The property is located just to the south of Newbury in Headley and is within easy reach of Basingstoke, Newbury, and Thatcham. The wonderful grounds are to the front and side of the house and are separated into formal garden, woodland and part driveway. The accommodation consists of entrance hall, cloakroom, kitchen, dining room, living room, master bedroom, two further large double bedrooms and family bathroom. Benefits include oil-fired central heating, gas bottles for the hob, outbuilding, potential to create an in/out driveway and parking for eight vehicles.