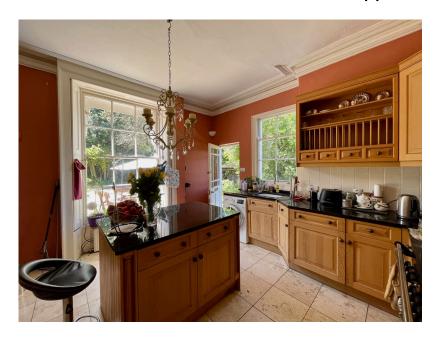

Outbuilding

- Plenty of parking
- Just to the south of Newbury Very private

Built in the 1820's as part of a larger house, this attached Grade II Listed property has grand proportions and plenty of character. The property sits in approximately an acre of land and is set back from the main road which is also shielded by mature trees. The property is located just to the south of Newbury in Headley and is within easy reach of Basingstoke, Newbury, and Thatcham. The wonderful grounds are to the front and side of the house and are separated into formal garden, woodland and part driveway. The accommodation consists of entrance hall, cloakroom, kitchen, dining room, living room, master bedroom, two further large double bedrooms and family bathroom. Benefits include oil-fired central heating, gas bottles for the hob, outbuilding, potential to create an in/out driveway and parking for eight vehicles.