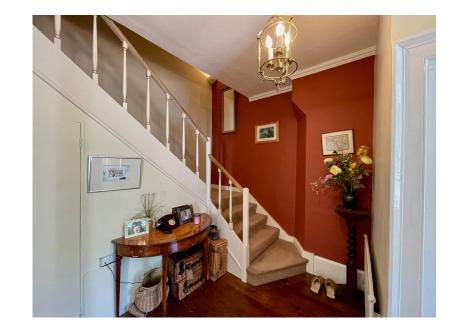

Outbuilding

- Plenty of parking
- Just to the south of Newbury Very private

Built in the 1820's as part of a larger house, this attached Grade II Listed property has grand proportions and plenty of character. The property sits in approximately an acre of land and is set back from the main road which is also shielded by mature trees. The property is located just to the south of Newbury in Headley and is within easy reach of Basingstoke, Newbury, and Thatcham. The wonderful grounds are to the front and side of the house and are separated into formal garden, woodland and part driveway. The accommodation consists of entrance hall, cloakroom, kitchen, dining room, living room, master bedroom, two further large double bedrooms and family bathroom. Benefits include oil-fired central heating, gas bottles for the hob, outbuilding, potential to create an in/out driveway and parking for eight vehicles.