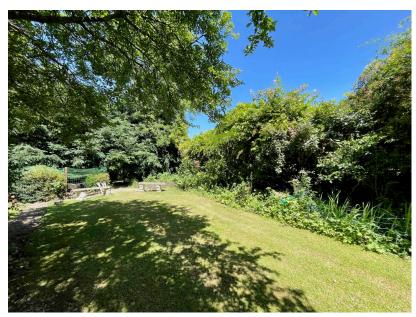

Outbuilding

- Plenty of parking
- Just to the south of Newbury Very private

Built in the 1820's as part of a larger house, this attached Grade II Listed property has grand proportions and plenty of character. The property sits in approximately an acre of land and is set back from the main road which is also shielded by mature trees. The property is located just to the south of Newbury in Headley and is within easy reach of Basingstoke, Newbury, and Thatcham. The wonderful grounds are to the front and side of the house and are separated into formal garden, woodland and part driveway. The accommodation consists of entrance hall, cloakroom, kitchen, dining room, living room, master bedroom, two further large double bedrooms and family bathroom. Benefits include oil-fired central heating, gas bottles for the hob, outbuilding, potential to create an in/out driveway and parking for eight vehicles.