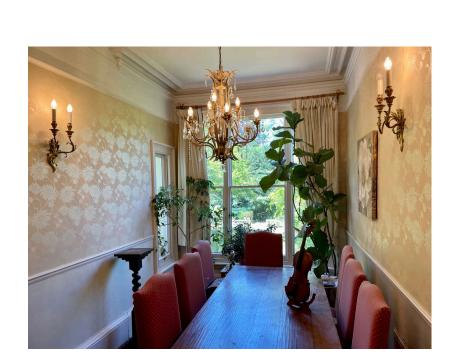

Outbuilding

- Plenty of parking
- Just to the south of Newbury Very private

Built in the 1820's as part of a larger house, this attached Grade II Listed property has grand proportions and plenty of character. The property sits in approximately an acre of land and is set back from the main road which is also shielded by mature trees. The property is located just to the south of Newbury in Headley and is within easy reach of Basingstoke, Newbury, and Thatcham. The wonderful grounds are to the front and side of the house and are separated into formal garden, woodland and part driveway. The accommodation consists of entrance hall, cloakroom, kitchen, dining room, living room, master bedroom, two further large double bedrooms and family bathroom. Benefits include oil-fired central heating, gas bottles for the hob, outbuilding, potential to create an in/out driveway and parking for eight vehicles.