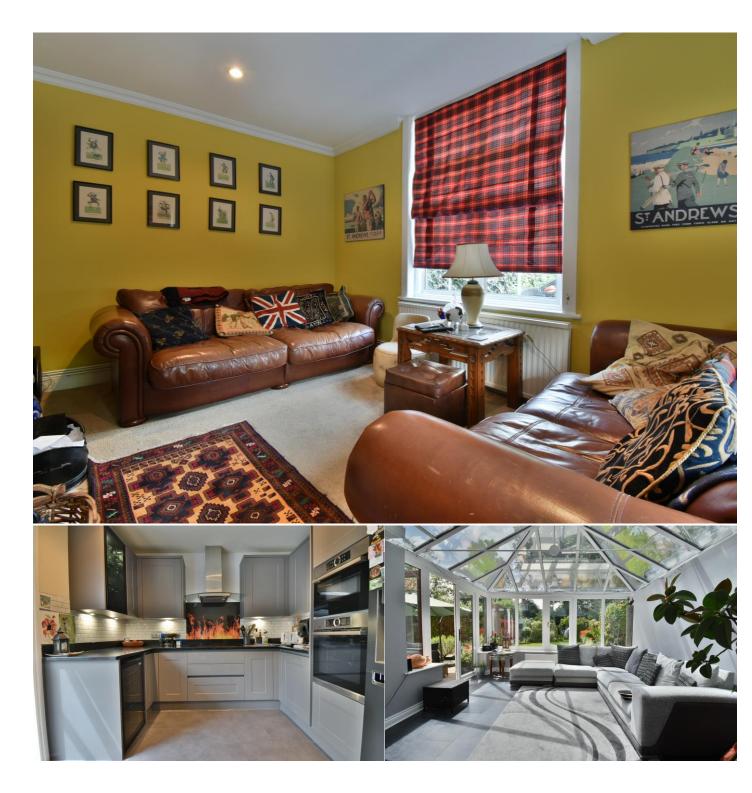

## Stunning Four Bedroom Semi-Detached Character Property

- Semi-detached character property
- Four bedrooms

Features.

- Living room with working wood burner
- Conservatory
- Large south-west facing rear garden
- Garage and parking for several cars
- Popular village location surrounded by open countryside
- Excellent school catchment
- Tesla solar panels installed
- Oil fired central heating

**Description**.

Location.

The property offers excellent living accommodation which comprises entrance porch, cloakroom, living room with working wood burner, dining room, smartly fitted kitchen opening to a light and bright conservatory looking out to the fabulous south-west facing rear garden. The first floor comprises master bedroom with en-suite shower room, two double bedrooms, further single bedroom/study, bathroom, garage and parking for several vehicles. Benefits also included Telsa powered solar panel electricity, oil fired central heating, garden studio, stable and store. Viewings highly recommended.