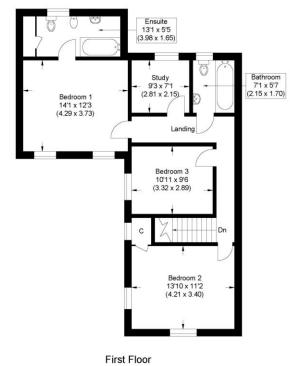

WC 6'7 x 4'7 (2.0 x 1.39) Conservatory 16'3 x 12'5 (4.95 x 3.78) Garage 18'8 x 15'6 (5.68 x 4.72) Kitchen / Diner 18'8 x 11'1 (5.68 x 3.37) Dining Lounae 13'10 x 11'2 (4.21 x 3.40)

Ground Floor

Approximate Gross Internal Area 158.86 sq m / 1710.0 sq ft (Includes Garage) Garage area : 21.39 sq m / 230.24 sq ft

Illustration for identification purposes only, measurements are approximate, not to scale.

Important Notice