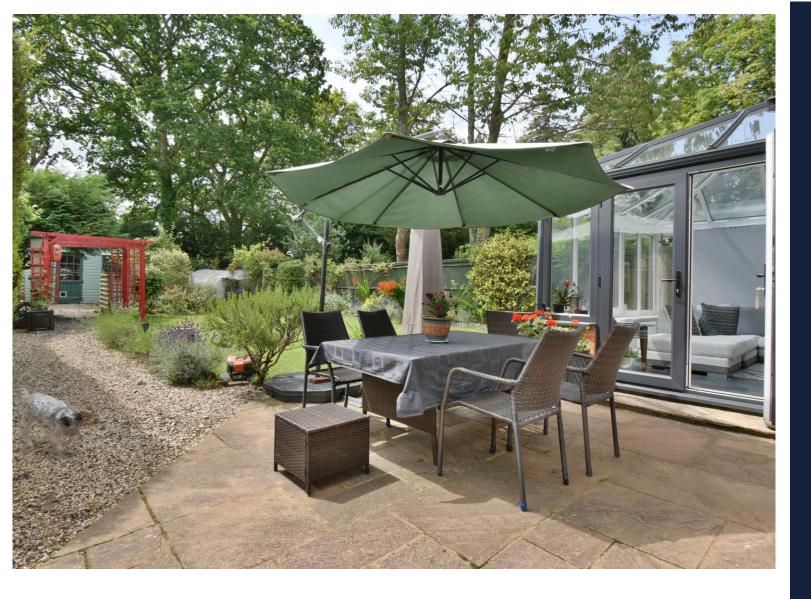

## Stunning Four Bedroom Semi-Detached Character Property

- Semi-detached character property
- Four bedrooms

Features.

- Living room with working wood burner
- Conservatory
- Large south-west facing rear garden
- Garage and parking for several cars
- Popular village location surrounded by open countryside
- Excellent school catchment
- Tesla solar panels installed
- Oil fired central heating

**Description**.

Location.

The property offers excellent living accommodation which comprises entrance porch, cloakroom, living room with working wood burner, dining room, smartly fitted kitchen opening to a light and bright conservatory looking out to the fabulous south-west facing rear garden. The first floor comprises master bedroom with en-suite shower room, two double bedrooms, further single bedroom/study, bathroom, garage and parking for several vehicles. Benefits also included Telsa powered solar panel electricity, oil fired central heating, garden studio, stable and store. Viewings highly recommended.