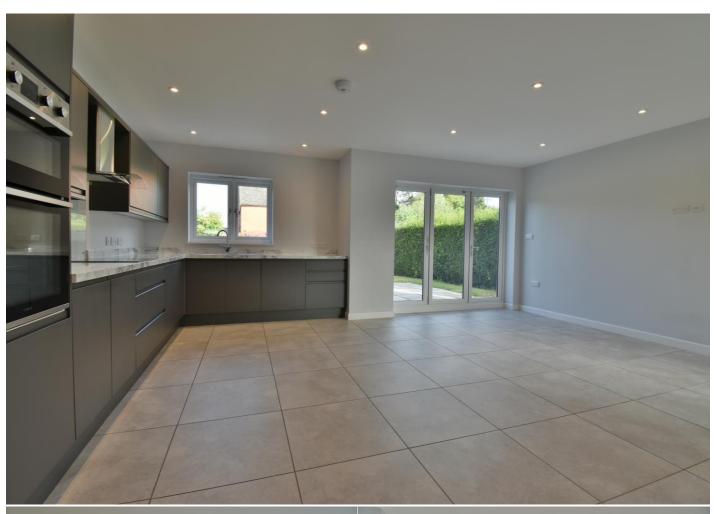

Location.

The immaculate spacious accommodation comprises, living room, large open plan kitchen/dining room with integrated appliances and bi-fold doors opening to the rear garden, utility room, cloakroom, master bedroom with en-suite shower room, three further bedrooms and family bathroom. Benefits include excellent primary and secondary school catchments, a stunning west facing rear garden, nearby playing fields, walk to shops and NO ONWARD CHAIN.