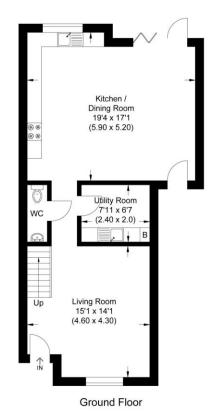

Location.

The immaculate spacious accommodation comprises, living room, large open plan kitchen/dining room with integrated appliances and bi-fold doors opening to the rear garden, utility room, cloakroom, master bedroom with en-suite shower room, three further bedrooms and family bathroom. Benefits include excellent primary and secondary school catchments, a stunning west facing rear garden, nearby playing fields, walk to shops and NO ONWARD CHAIN.

Approximate Gross Internal Area 116.54 sq m / 1254.42 sq ft

Illustration for identification purposes only, measurements are approximate, not to scale.

**Important Notice** 