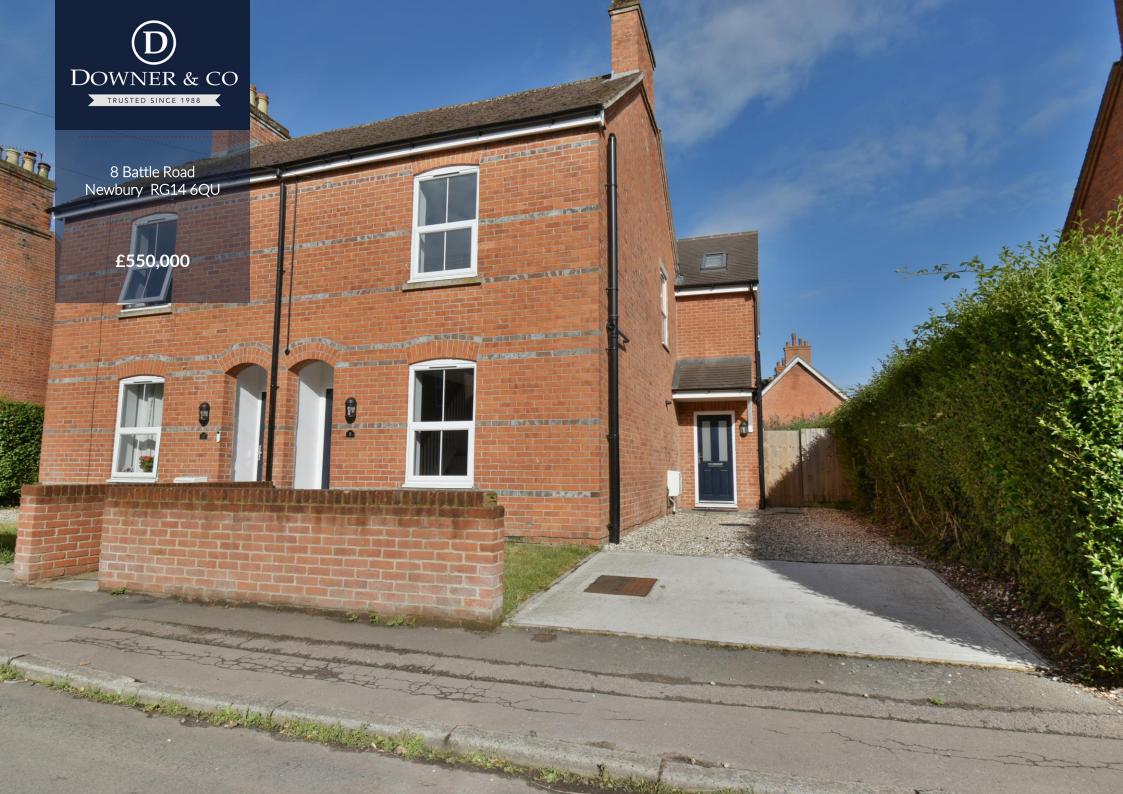

## Fully Refurbished Four Bedroom Semi-Detached Family Home

- NO ONWARD CHAIN
- Four bedroom semi-detached house
- Extended and fully refurbished
- Master with en-suite shower room
- Large kitchen/dining room
- Utility room
- Large west facing rear garden
- Excellent school catchments
- Very popular residential road
- Walk to schools and local shops

Location.

The immaculate spacious accommodation comprises, living room, large open plan kitchen/dining room with integrated appliances and bi-fold doors opening to the rear garden, utility room, cloakroom, master bedroom with en-suite shower room, three further bedrooms and family bathroom. Benefits include excellent primary and secondary school catchments, a stunning west facing rear garden, nearby playing fields, walk to shops and NO ONWARD CHAIN.