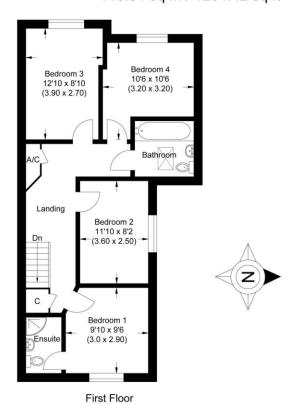

Location.

The immaculate spacious accommodation comprises, living room, large open plan kitchen/dining room with integrated appliances and bi-fold doors opening to the rear garden, utility room, cloakroom, master bedroom with en-suite shower room, three further bedrooms and family bathroom. Benefits include excellent primary and secondary school catchments, a stunning west facing rear garden, nearby playing fields, walk to shops and NO ONWARD CHAIN.

Approximate Gross Internal Area 116.54 sq m / 1254.42 sq ft

Illustration for identification purposes only, measurements are approximate, not to scale.

**Important Notice** 