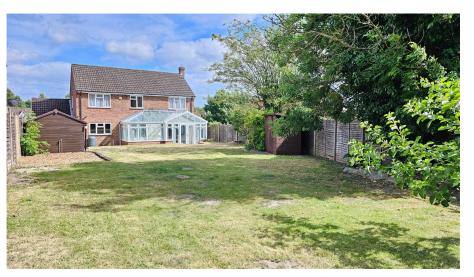

A larger than it looks four, double bedroom detached house with a west facing garden backing onto open farmland.

The property has four good sized reception rooms so offers very flexible and spacious accommodation including entrance hall, cloakroom, large dual aspect living room, dining room, family room/ study, kitchen, conservatory, utility room, master bedroom en-suite, three further double bedrooms, family bathroom, decent sized 100ft west facing rear garden, garage with driveway parking for several cars.