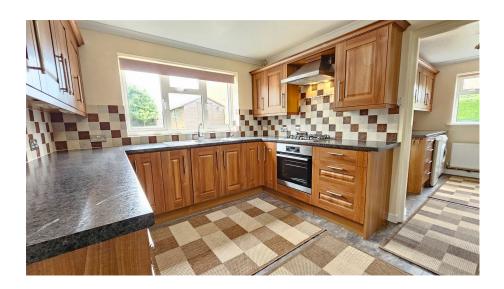

A larger than it looks four, double bedroom detached house with a west facing garden backing onto open farmland.

The property has four good sized reception rooms so offers very flexible and spacious accommodation including entrance hall, cloakroom, large dual aspect living room, dining room, family room/ study, kitchen, conservatory, utility room, master bedroom en-suite, three further double bedrooms, family bathroom, decent sized 100ft west facing rear garden, garage with driveway parking for several cars.