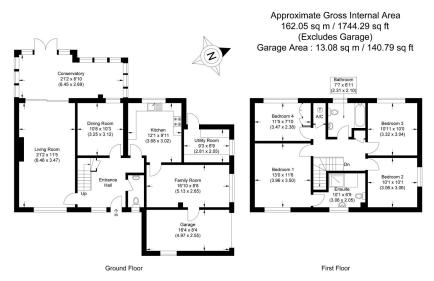

A larger than it looks four, double bedroom detached house with a west facing garden backing onto open farmland.

The property has four good sized reception rooms so offers very flexible and spacious accommodation including entrance hall, cloakroom, large dual aspect living room, dining room, family room/ study, kitchen, conservatory, utility room, master bedroom en-suite, three further double bedrooms, family bathroom, decent sized 100ft west facing rear garden, garage with driveway parking for several cars.

No Onward Chain.

Illustration for identification purposes only, measurements are approximate, not to scale.

**L** 01635 523777 (Sales)

**L** 01635 523880 (Lettings)

www.downer.co.uk