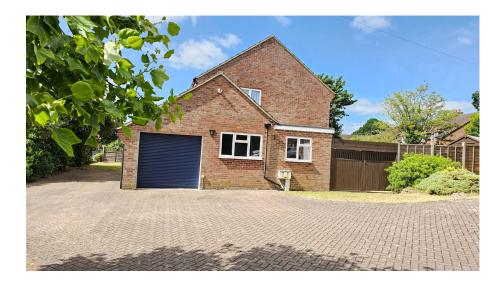

## Rosemount, Worlds End, Beedon, Newbury, Berkshire RG20 8SB £615,000

2 📇 4

- Semi rural location
- Detached house
- Four double bedrooms
- · Four reception rooms

• West facing rear garden

- Utility room and downstairs cloakroom
- Garage and driveway for several vehicles
- Ideal location for A34/M4 No Onward Chain
- Master bedroom en-suite

A larger than it looks four, double bedroom detached house with a west facing garden backing onto open farmland.

The property has four good sized reception rooms so offers very flexible and spacious accommodation including entrance hall, cloakroom, large dual aspect living room, dining room, family room/ study, kitchen, conservatory, utility room, master bedroom en-suite, three further double bedrooms, family bathroom, decent sized 100ft west facing rear garden, garage with driveway parking for several cars.