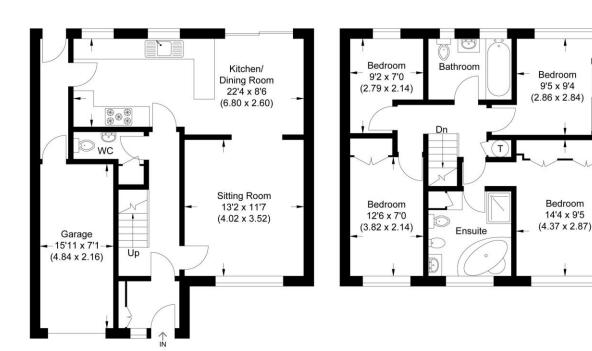

Approximate Gross Internal Area 100.95 sq m / 1086.61 sq ft (Excludes Garage) Garage Area: 10.45 sq m / 112.48 sq ft

Ground Floor First Floor

Illustration for identification purposes only, measurements are approximate, not to scale.

The free-flowing first floor accommodation comprises entrance porch, hall, cloakroom, kitchen/dining room, opening to the living room, master bedroom with en-suite bathroom, three further bedrooms and family bathroom. Benefits also include garage/driveway parking, west facing rear garden and gas central heating. Viewings highly recommended.