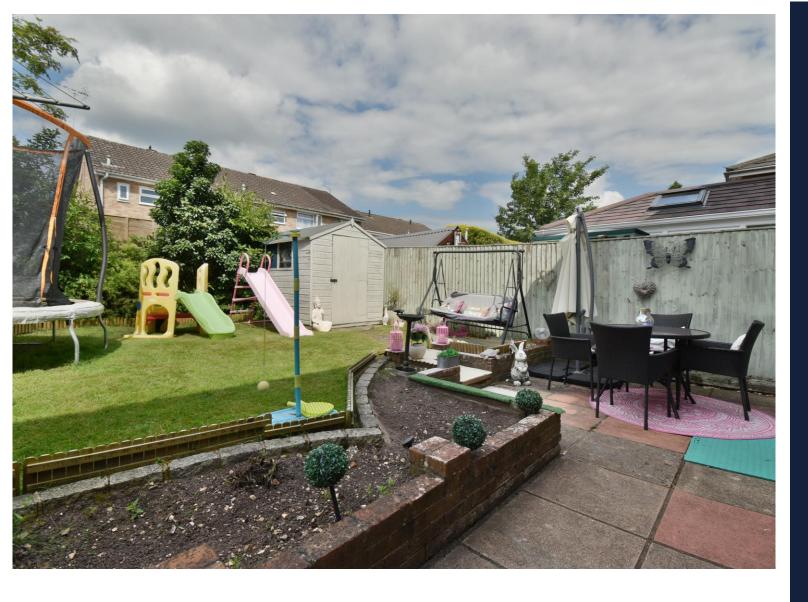

## Extended Four Bedroom, Two Bathroom Semi-Detached Family Home

- Extended semi-detached home
- Excellent living accommodation
- Four bedrooms
- Master with en-suite bathroom
- · Kitchen/dining room
- Cloakroom
- West facing rear garden
- Garage/driveway parking
- Quiet cul-de-sac
- Walk to Waitrose and town centre

## Description.

Beautifully presented, extended, four bedroom, two bathroom, semi-detached family home ideally situated in a popular, quiet cul-desac, within walking distance of Waitrose and the town centre.

The free-flowing first floor accommodation comprises entrance porch, hall, cloakroom, kitchen/dining room, opening to the living room, master bedroom with en-suite bathroom, three further bedrooms and family bathroom. Benefits also include garage/driveway parking, west facing rear garden and gas central heating. Viewings highly recommended.