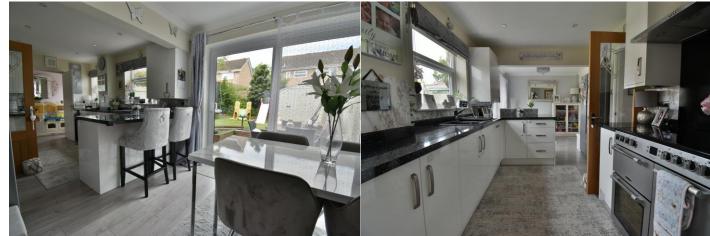

The free-flowing first floor accommodation comprises entrance porch, hall, cloakroom, kitchen/dining room, opening to the living room, master bedroom with en-suite bathroom, three further bedrooms and family bathroom. Benefits also include garage/driveway parking, west facing rear garden and gas central heating. Viewings highly recommended.