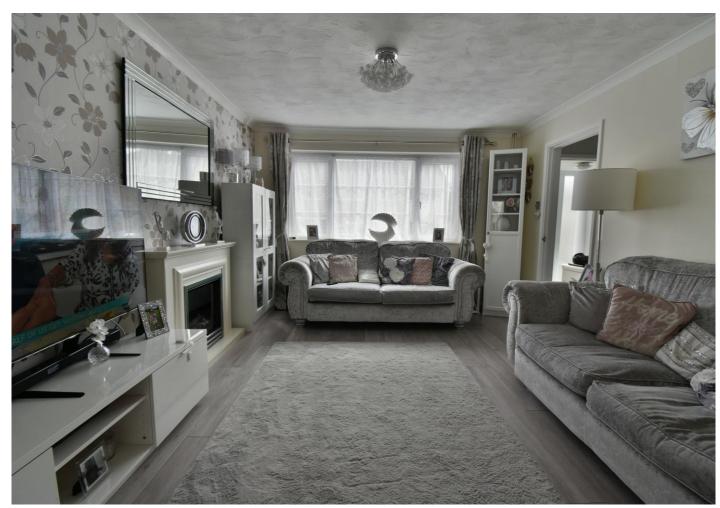

The free-flowing first floor accommodation comprises entrance porch, hall, cloakroom, kitchen/dining room, opening to the living room, master bedroom with en-suite bathroom, three further bedrooms and family bathroom. Benefits also include garage/driveway parking, west facing rear garden and gas central heating. Viewings highly recommended.