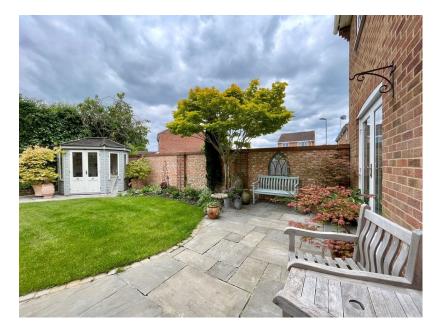

Benefits include very pretty enclosed rear garden, greenhouse, summer house, single garage with driveway parking, gas-fired central heating, and double glazing.

🍋 4 🏪 2 🚘 3

Approximate Gross Internal Area 103.61 sq m / 1115.24 sq ft (Excludes Garage) Garage Area 13.18 sq m / 141.86 sq ft