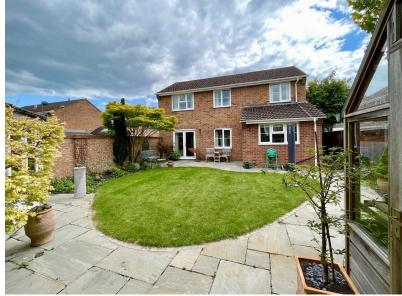

- Pretty, enclosed rear garden
- Garage and driveway parking

ONWARD CHAIN COMPLETE. Located at the end of a quiet culde-sac within walking distance of the town centre is this extremely well presented four bedroom detached home. The property has been meticulously maintained and improved by the current owners to produce a spacious and comfortable property. Locally there is a preschool, parks and the mainline rail station is only about a mile away.

Benefits include very pretty enclosed rear garden, greenhouse, summer house, single garage with driveway parking, gas-fired central heating, and double glazing.

🍋 4 🏪 2 🚘 3

Approximate Gross Internal Area 103.61 sq m / 1115.24 sq ft (Excludes Garage) Garage Area 13.18 sq m / 141.86 sq ft