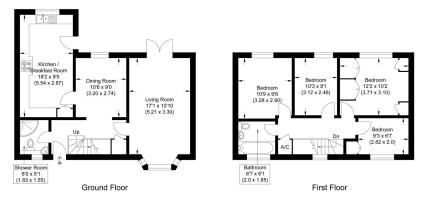

The spacious accommodation consists of entrance hall, kitchen/breakfast room, dining room, living room with dual aspect windows, bathroom to the ground floor, master bedroom, two further double bedrooms, fourth bedroom and family bathroom.

Benefits include very pretty enclosed rear garden, greenhouse, summer house, single garage with driveway parking, gas-fired central heating, and double glazing.

🍋 4 🏪 2 🚘 3

Approximate Gross Internal Area 103.61 sq m / 1115.24 sq ft (Excludes Garage) Garage Area 13.18 sq m / 141.86 sq ft