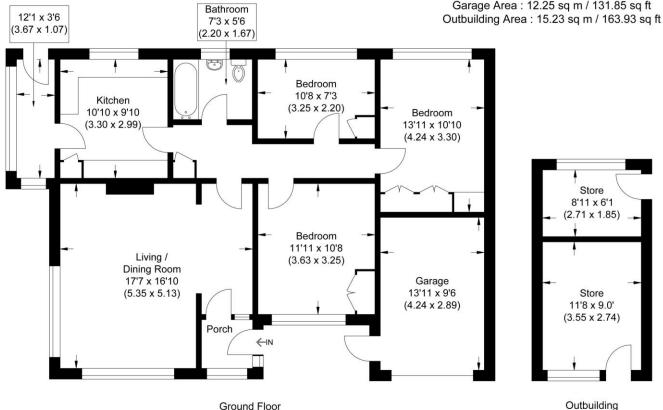

Approximate Gross Internal Area 86.86 sq m / 934.95 sq ft (Excludes Garage & Outbuilding) Garage Area : 12.25 sq m / 131.85 sq ft Outbuilding Area : 15.23 sq m / 163.93 sq

Illustration for identification purposes only, measurements are approximate, not to scale.

The accommodation consists of entrance lobby, kitchen, living/dining room, master bedroom, further double bedroom, third bedroom, and family bathroom. Outside to the rear is a mature garden with gate leading directly to the path in the woods behind, swimming pool, and outbuilding. To the front there is a further mature garden, plenty of off street parking in addition to the single garage.