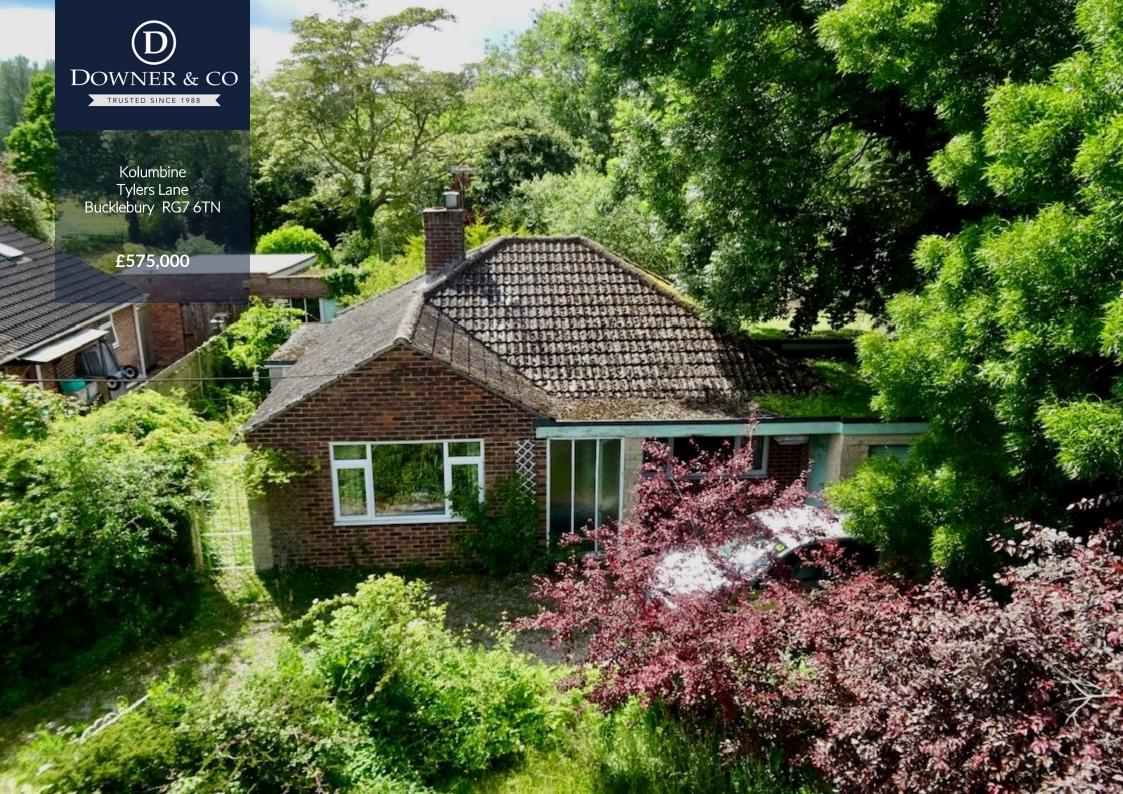

NO ONWARD CHAIN. A fabulous opportunity to update, improve and extend (stpp) this three bedroom detached bungalow that sits in approximately a quarter acre plot tucked away in Bucklebury. The property is surrounded by miles of footpaths and is accessed via Bucklebury's quiet lanes.

The accommodation consists of entrance lobby, kitchen, living/dining room, master bedroom, further double bedroom, third bedroom, and family bathroom. Outside to the rear is a mature garden with gate leading directly to the path in the woods behind, swimming pool, and outbuilding. To the front there is a further mature garden, plenty of off street parking in addition to the single garage.