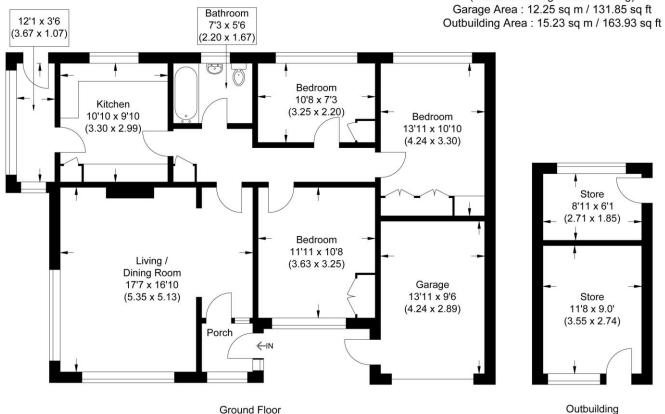

Approximate Gross Internal Area 86.86 sq m / 934.95 sq ft (Excludes Garage & Outbuilding) Garage Area: 12.25 sq m / 131.85 sq ft Outbuilding Area: 15.23 sq m / 163.93 sq ft

Illustration for identification purposes only, measurements are approximate, not to scale.

The accommodation consists of entrance lobby, kitchen, living/dining room, master bedroom, further double bedroom, third bedroom, and family bathroom. Outside to the rear is a mature garden with gate leading directly to the path in the woods behind, swimming pool, and outbuilding. To the front there is a further mature garden, plenty of off street parking in addition to the single garage.