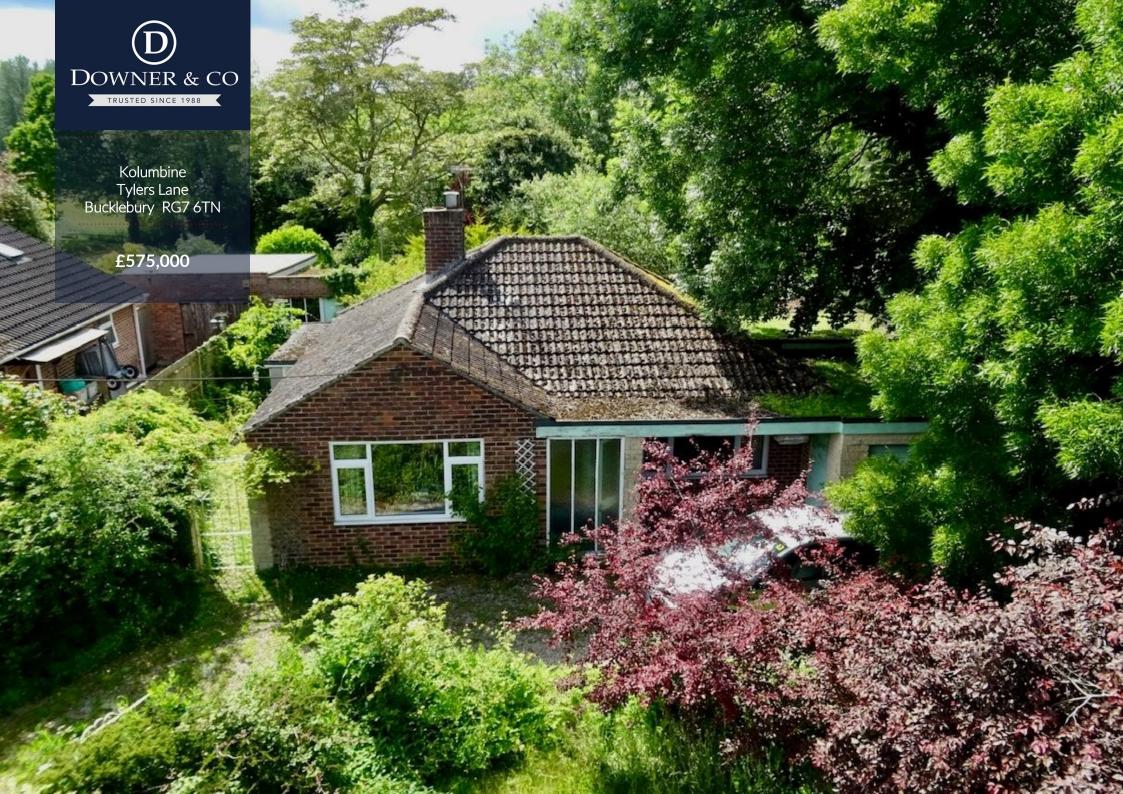

## Three Bedroom Detached Bungalow

- NO ONWARD CHAIN
- Fabulous opportunity to update, improve and extend (stpp)
- Approximately a quarter acre plot
- Accessed via Bucklebury's quiet lanes
- Miles of surrounding footpaths
- Three bedrooms
- Swimming pool
- Quiet rural location
- Detached
- Gigaclere broadband in the lane and could be connected

NO ONWARD CHAIN. A fabulous opportunity to update, improve and extend (stpp) this three bedroom detached bungalow that sits in approximately a quarter acre plot tucked away in Bucklebury. The property is surrounded by miles of footpaths and is accessed via Bucklebury's quiet lanes.

The accommodation consists of entrance lobby, kitchen, living/dining room, master bedroom, further double bedroom, third bedroom, and family bathroom. Outside to the rear is a mature garden with gate leading directly to the path in the woods behind, swimming pool, and outbuilding. To the front there is a further mature garden, plenty of off street parking in addition to the single garage.