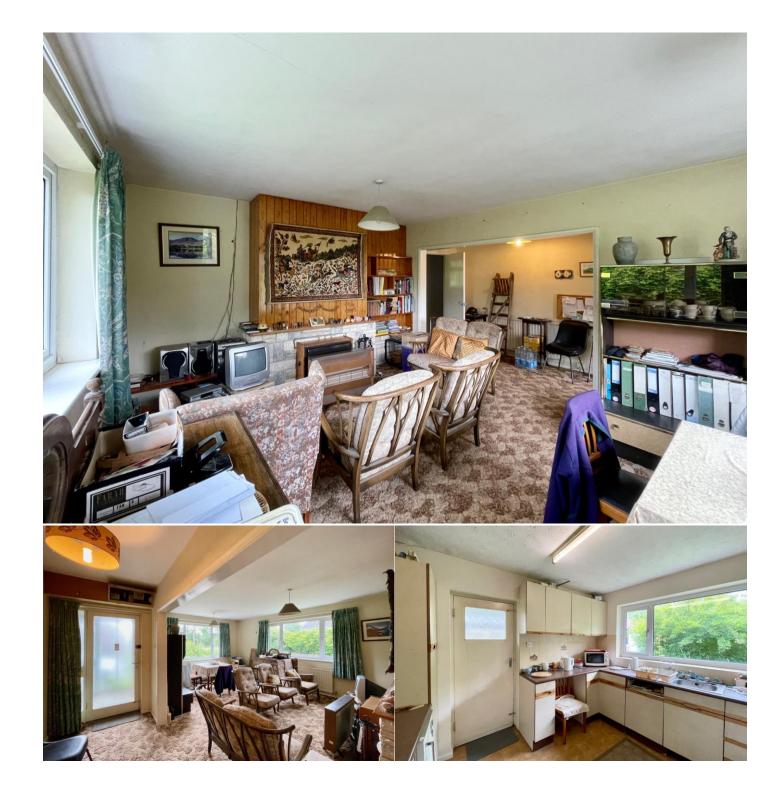

The accommodation consists of entrance lobby, kitchen, living/dining room, master bedroom, further double bedroom, third bedroom, and family bathroom. Outside to the rear is a mature garden with gate leading directly to the path in the woods behind, swimming pool, and outbuilding. To the front there is a further mature garden, plenty of off street parking in addition to the single garage.