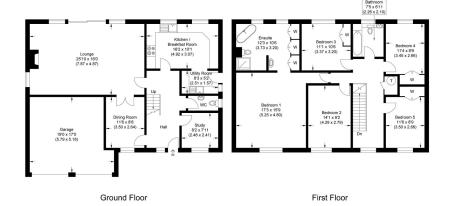

Coming to the market for the first time since 1991 this handsome detached house is located within walking distance of Abacus Day Nursery and Pre-School, local primary and secondary schools, the town centre, open countryside with stunning walks nearby across Donnington Grove Golf Course and Donnington Castle. Sitting in a plot of approx 1/4 of an acre this family home must be viewed. The accommodation comprises entrance hall, study, cloakroom, kitchen/breakfast room, utility room, 25' lounge and separate dining room on the ground floor. On the first floor the master bedroom is complimented by a large en-suite dressing/bathroom, there are four further double bedrooms, one currently used as a first floor office and a family bathroom. Outside there is ample driveway parking along with a double garage and a well maintained and very private west facing rear garden with greenhouse. Viewings advised.

Illustration for identification purposes only, measurements are approximate, not to scale.