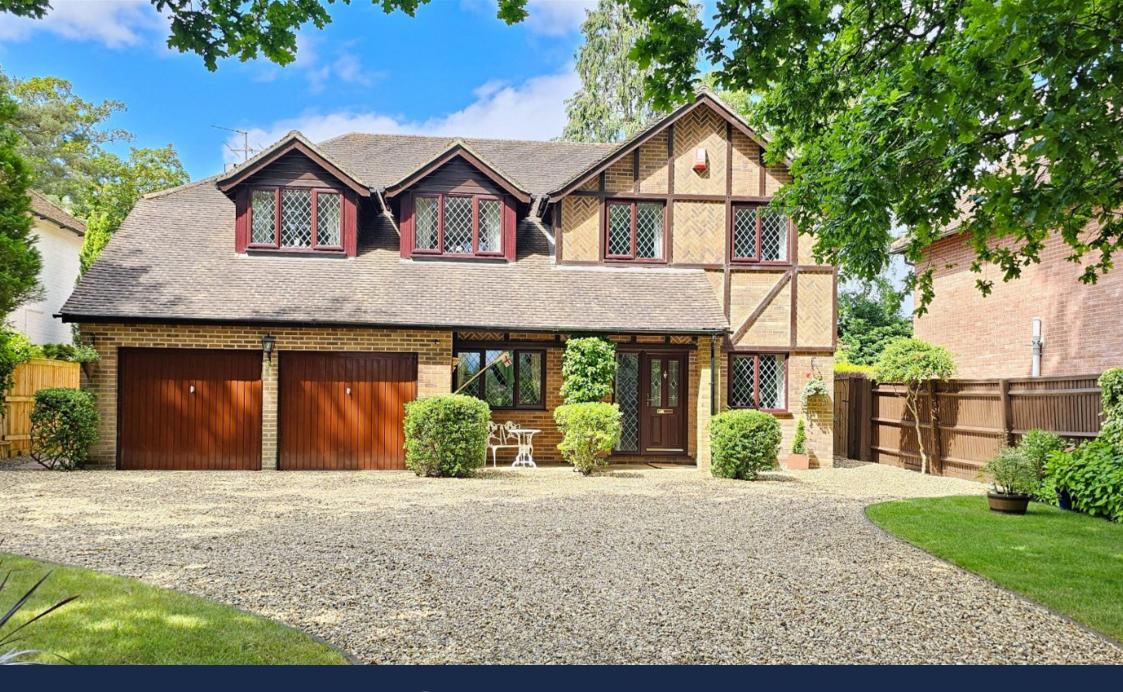

## Bickleigh, Oxford Road, Newbury, RG14 1XB

£925,000

**□** 5 **□** 2 **□** 3

- Substantial detached family
  Easy walk to town & Waitrose home
- Five double bedrooms
- · Master bedroom with large en-suite/dressing room
- Three reception rooms
- Huge living room
- Downstairs cloakroom & utility room
- Private west facing garden
- Double garage with ample driveway parking
- Lovely walks across nearby Donnington Grove golf course

Coming to the market for the first time since 1991 this handsome detached house is located within walking distance of Abacus Day Nursery and Pre-School, local primary and secondary schools, the town centre, open countryside with stunning walks nearby across Donnington Grove Golf Course and Donnington Castle. Sitting in a plot of approx 1/4 of an acre this family home must be viewed. The accommodation comprises entrance hall, study, cloakroom, kitchen/breakfast room, utility room, 25' lounge and separate dining room on the ground floor. On the first floor the master bedroom is complimented by a large en-suite dressing/bathroom, there are four further double bedrooms, one currently used as a first floor office and a family bathroom. Outside there is ample driveway parking along with a double garage and a well maintained and very private west facing rear garden with greenhouse. Viewings advised.