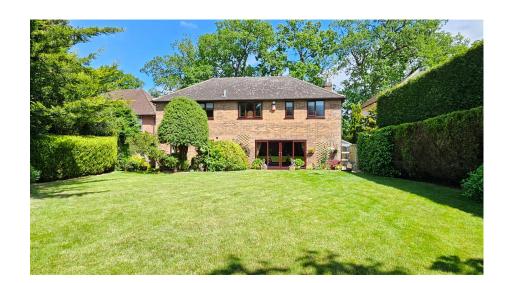

## Bickleigh, Oxford Road, Newbury, RG14 1XB

£925,000

**□** 5 **□** 2 **□** 3

- Substantial detached family
  Easy walk to town & Waitrose home
- Five double bedrooms
- · Master bedroom with large en-suite/dressing room
- Three reception rooms
- Huge living room
- Downstairs cloakroom & utility room
- Private west facing garden
- Double garage with ample driveway parking
- Lovely walks across nearby Donnington Grove golf course

Coming to the market for the first time since 1991 this handsome detached house is located within walking distance of Abacus Day Nursery and Pre-School, local primary and secondary schools, the town centre, open countryside with stunning walks nearby across Donnington Grove Golf Course and Donnington Castle. Sitting in a plot of approx 1/4 of an acre this family home must be viewed. The accommodation comprises entrance hall, study, cloakroom, kitchen/breakfast room, utility room, 25' lounge and separate dining room on the ground floor. On the first floor the master bedroom is complimented by a large en-suite dressing/bathroom, there are four further double bedrooms, one currently used as a first floor office and a family bathroom. Outside there is ample driveway parking along with a double garage and a well maintained and very private west facing rear garden with greenhouse. Viewings advised.