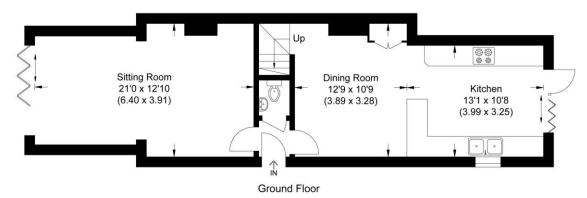

The airy accommodation consists of entrance lobby, open plan kitchen/dining room with built-in appliances, living room with wood burner and bi-fold doors to the west facing garden, cloakroom, master bedroom, second double bedroom and smart family bathroom with separate bath and shower. Benefits include driveway parking for two vehicles, enclosed garden, gas fired central heating, and double glazing.

Approximate Gross Internal Area 90.10 sq m / 969.82 sq ft

First Floor

Illustration for identification purposes only, measurements are approximate, not to scale.

**Important Notice** 