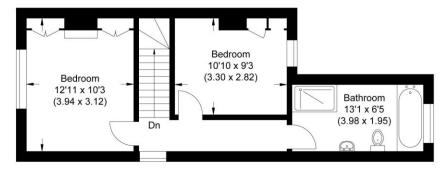

The airy accommodation consists of entrance lobby, open plan kitchen/dining room with built-in appliances, living room with wood burner and bi-fold doors to the west facing garden, cloakroom, master bedroom, second double bedroom and smart family bathroom with separate bath and shower. Benefits include driveway parking for two vehicles, enclosed garden, gas fired central heating, and double glazing.

Approximate Gross Internal Area 90.10 sq m / 969.82 sq ft

First Floor

Illustration for identification purposes only, measurements are approximate, not to scale.

**Important Notice** 