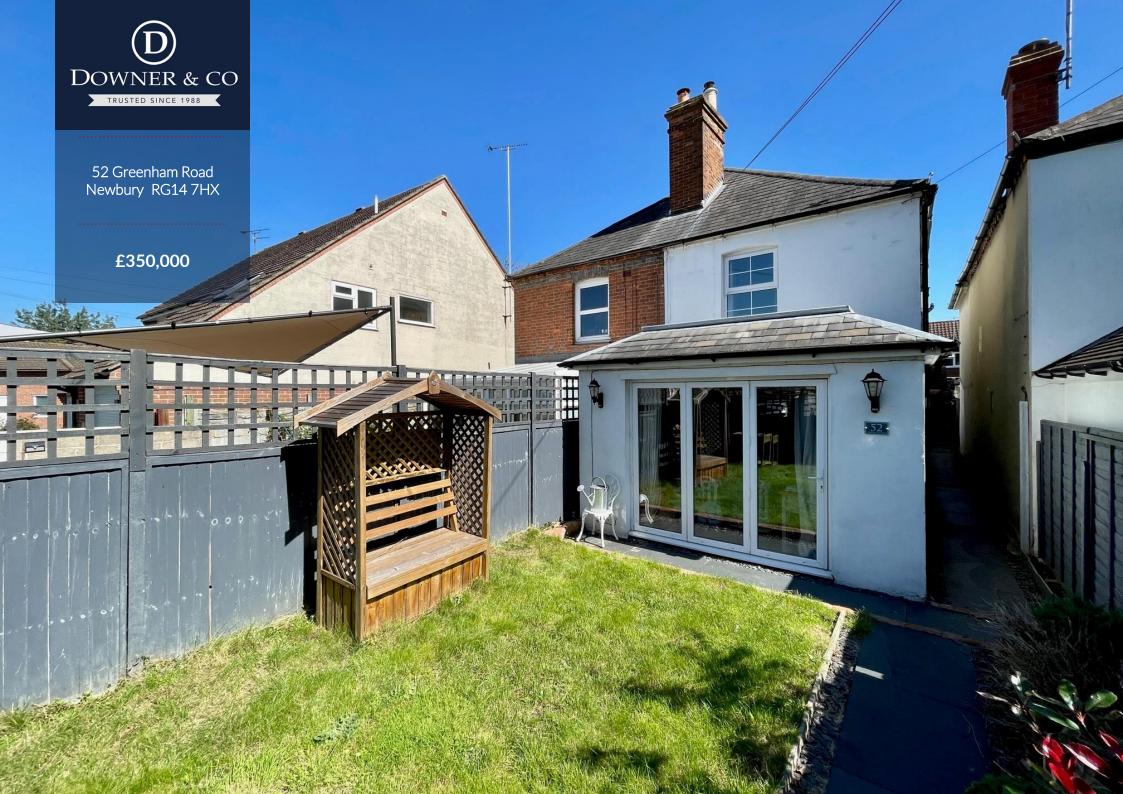

## **Extended Two Double Bedroom Home**

- Extended
- Spacious
- Contemporary and stylish
- Minutes walk to town centre
- Built-in appliances
- Two double bedrooms
- Driveway parking for two vehicles
- Cloakroom
- Bathroom with separate bath and shower
- West facing garden

Located within a few minutes walk of the town centre and railway station is this stylish, extended two double bedroom home. The property has plenty of character and the extensions have added lots of space making this property very functional and contemporary.

The airy accommodation consists of entrance lobby, open plan kitchen/dining room with built-in appliances, living room with wood burner and bi-fold doors to the west facing garden, cloakroom, master bedroom, second double bedroom and smart family bathroom with separate bath and shower. Benefits include driveway parking for two vehicles, enclosed garden, gas fired central heating, and double glazing.