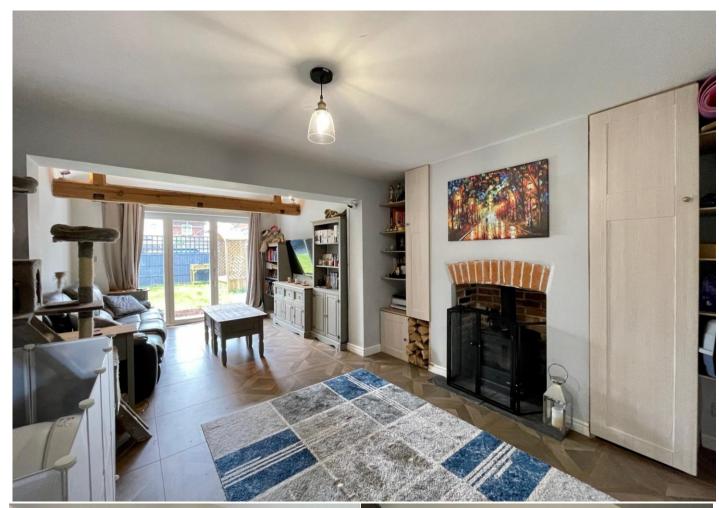

The airy accommodation consists of entrance lobby, open plan kitchen/dining room with built-in appliances, living room with wood burner and bi-fold doors to the west facing garden, cloakroom, master bedroom, second double bedroom and smart family bathroom with separate bath and shower. Benefits include driveway parking for two vehicles, enclosed garden, gas fired central heating, and double glazing.