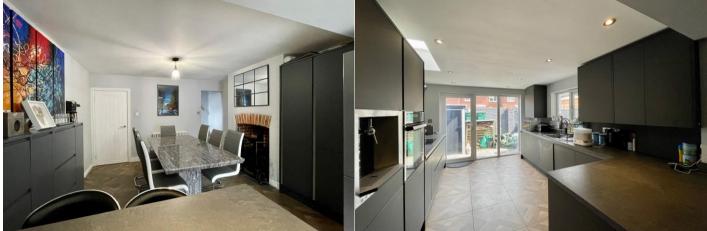

The airy accommodation consists of entrance lobby, open plan kitchen/dining room with built-in appliances, living room with wood burner and bi-fold doors to the west facing garden, cloakroom, master bedroom, second double bedroom and smart family bathroom with separate bath and shower. Benefits include driveway parking for two vehicles, enclosed garden, gas fired central heating, and double glazing.