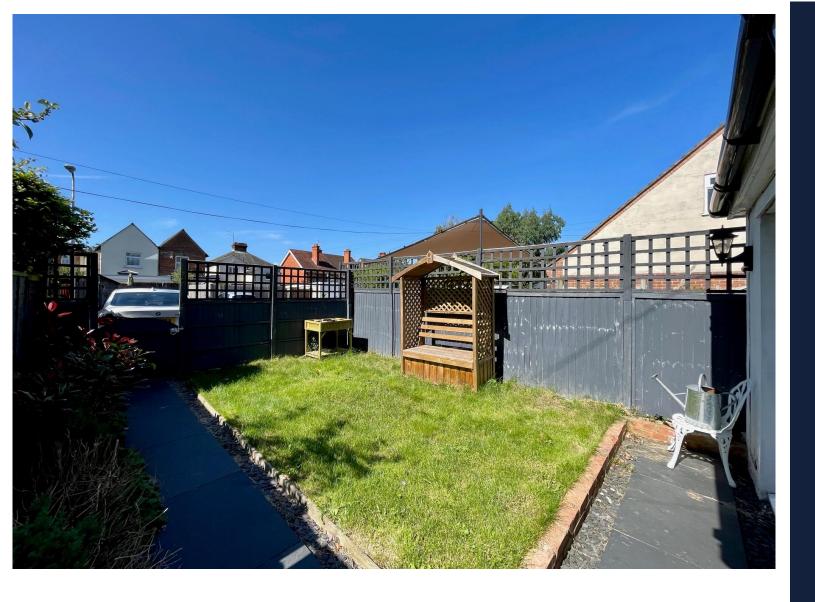

The airy accommodation consists of entrance lobby, open plan kitchen/dining room with built-in appliances, living room with wood burner and bi-fold doors to the west facing garden, cloakroom, master bedroom, second double bedroom and smart family bathroom with separate bath and shower. Benefits include driveway parking for two vehicles, enclosed garden, gas fired central heating, and double glazing.