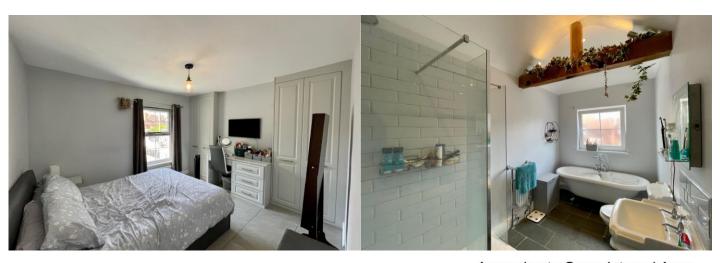

The airy accommodation consists of entrance lobby, open plan kitchen/dining room with built-in appliances, living room with wood burner and bi-fold doors to the west facing garden, cloakroom, master bedroom, second double bedroom and smart family bathroom with separate bath and shower. Benefits include driveway parking for two vehicles, enclosed garden, gas fired central heating, and double glazing.