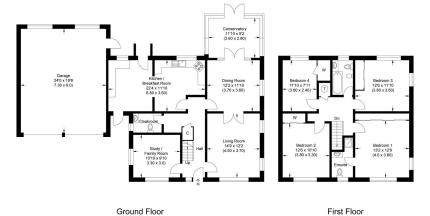

The property is in need of updating and could make the perfect forever home! The accommodation comprises entrance hall, cloakroom, living room, kitchen/breakfast room, dining room, study/family room, conservatory, master bedroom with en-suite shower room, three further double bedrooms and family bathroom. Benefits also include a double garage, calor gas central heating and NO ONWARD CHAIN. Viewings by appointment and highly recommended.

Illustration for identification purposes only, measurements are approximate, not to scale.