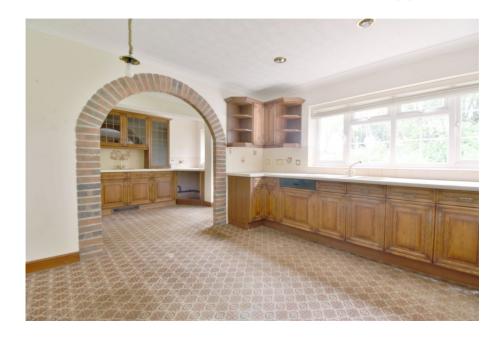

The property is in need of updating and could make the perfect forever home! The accommodation comprises entrance hall, cloakroom, living room, kitchen/breakfast room, dining room, study/family room, conservatory, master bedroom with en-suite shower room, three further double bedrooms and family bathroom. Benefits also include a double garage, calor gas central heating and NO ONWARD CHAIN. Viewings by appointment and highly recommended.