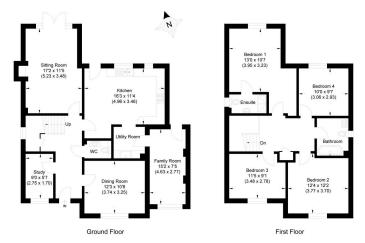

The property is well proportioned and offers excellent living accommodation which comprises, entrance hall, cloakroom, study, separate dining room, generous kitchen/breakfast room, utility room, large living with with French doors opening to the rear garden, family room, master bedroom with en-suite shower room, three further double bedrooms and family bathroom.

Benefits also include driveway parking for several cars, lawned front area, rear garden with patio terrace and gas central central heating. Viewings highly recommended.

Illustration for identification purposes only, measurements are approximate, not to scale.