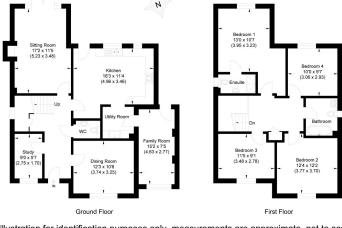

Front and rear gardens

· Gas central heating

Four double bedroom detached family home ideally situated in a very sought-after area just off the Ridge, in the village of Cold Ash.

The property is well proportioned and offers excellent living accommodation which comprises, entrance hall, cloakroom, study, separate dining room, generous kitchen/breakfast room, utility room, large living with with French doors opening to the rear garden, family room, master bedroom with en-suite shower room, three further double bedrooms and family bathroom.

Benefits also include driveway parking for several cars, lawned front area, rear garden with patio terrace and gas central central heating. Viewings highly recommended.

Illustration for identification purposes only, measurements are approximate, not to scale.