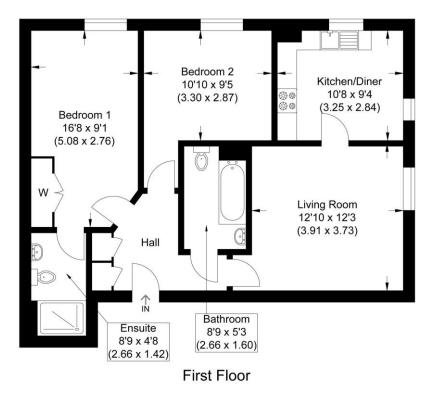

Approximate Gross Internal Area 66.24 sq m / 713.0 sq ft

A smartly presented two double bedroom second floor apartment within walking distance to the town centre and train station, with lovely canal walks along the towpath nearby. The apartment has been beautifully maintained and also offers No Onward Chain.

The accommodation includes security entry system to communal entrance hall, front door into personal hallway, living room, kitchen/dining room, large master bedroom en-suite, second double bedroom, bathroom, gas central heating and allocated parking space with further spaces for visitors.