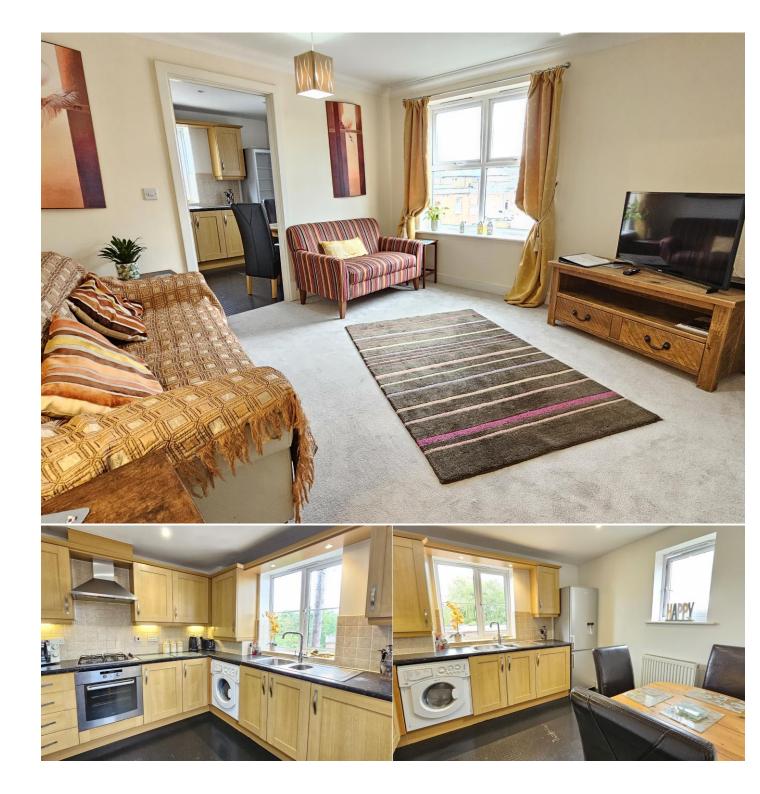

The accommodation includes security entry system to communal entrance hall, front door into personal hallway, living room, kitchen/dining room, large master bedroom en-suite, second double bedroom, bathroom, gas central heating and allocated parking space with further spaces for visitors.