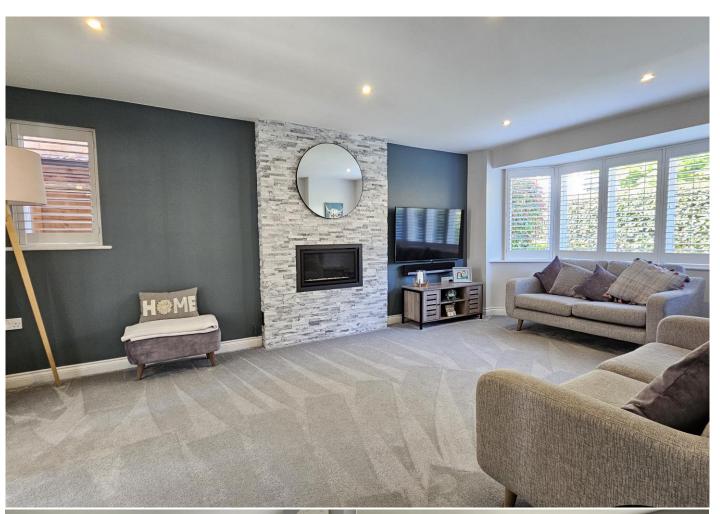

The accommodation includes entrance hall, cloakroom, large bay fronted living room with feature wall inset gas fire, playroom/study, fully integrated kitchen/diner and utility room. Upstairs there is a master bedroom with an en-suite shower room, three further double bedrooms all with built-in wardrobes and family bath/shower room. Outside there is double detached garage with additional driveway parking for four cars and a lovely south facing rear garden.