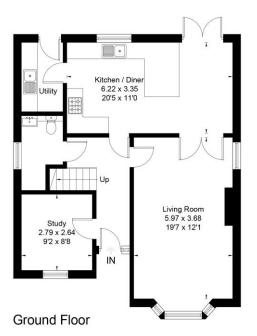

Approximate Floor Area = 136.2 sq m / 1466 sq ft Garage = 27 sq m / 291 sq ft Total = 163.2 sq m / 1757 sq ft

(Not Shown In Actual Location / Orientation)

The accommodation includes entrance hall, cloakroom, large bay fronted living room with feature wall inset gas fire, playroom/study, fully integrated kitchen/diner and utility room. Upstairs there is a master bedroom with an en-suite shower room, three further double bedrooms all with built-in wardrobes and family bath/shower room. Outside there is double detached garage with additional driveway parking for four cars and a lovely south facing rear garden.