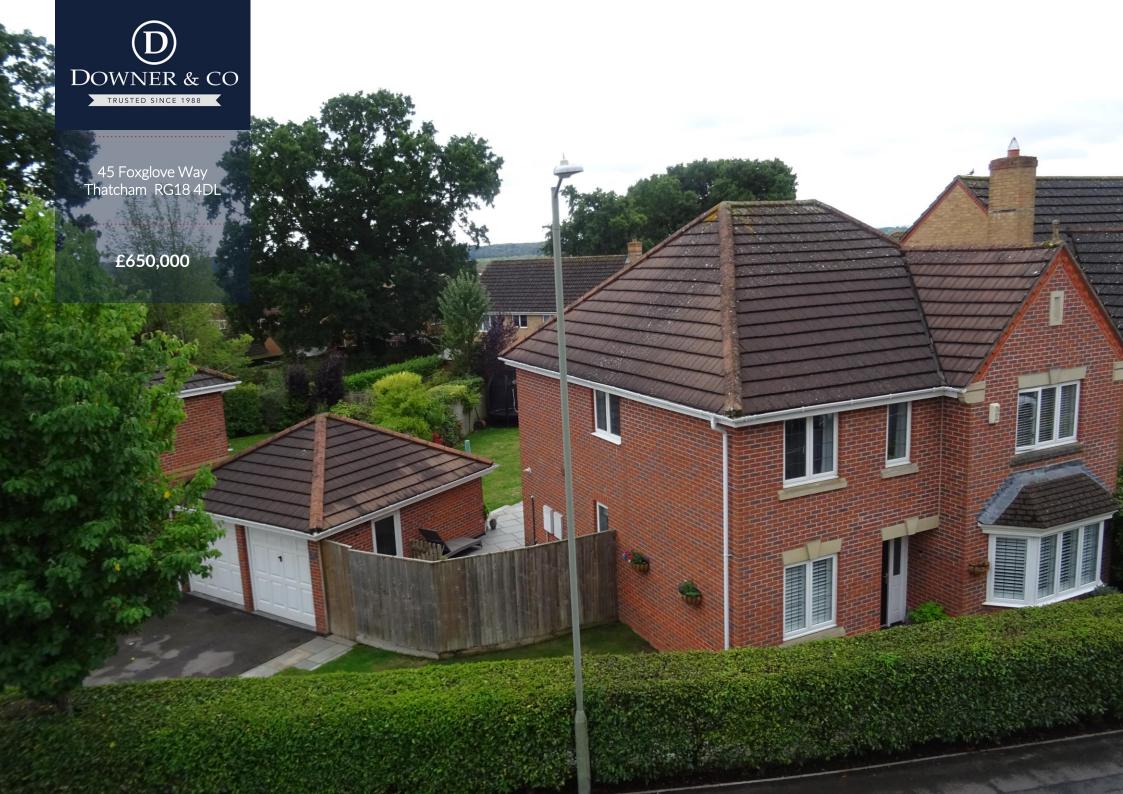

## **Refurbished Four Double Bedroom Bay-Fronted Detached Home**

- Dunston Park
- Detached house
- Completely refurbished
- Four double bedrooms
- Master en-suite
- Two receptions plus large kitchen/diner
- Cloakroom & utility room
- Corner plot
- South facing garden
- Double garage & driveway for four cars

# Description.

An absolute stunner!! Refurbished throughout, this four double bedroom bay-fronted detached home on the very popular Dunston Park development sits on a corner plot with a large south facing garden and a double detached garage.

The accommodation includes entrance hall, cloakroom, large bay fronted living room with feature wall inset gas fire, playroom/study, fully integrated kitchen/diner and utility room. Upstairs there is a master bedroom with an en-suite shower room, three further double bedrooms all with built-in wardrobes and family bath/shower room. Outside there is double detached garage with additional driveway parking for four cars and a lovely south facing rear garden.