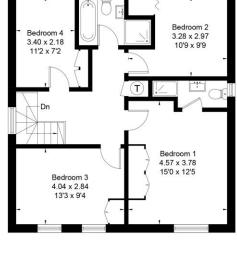

Approximate Floor Area = 136.2 sq m / 1466 sq ft Garage = 27 sq m / 291 sq ft Total = 163.2 sq m / 1757 sq ft

(Not Shown In Actual Location / Orientation)

The accommodation includes entrance hall, cloakroom, large bay fronted living room with feature wall inset gas fire, playroom/study, fully integrated kitchen/diner and utility room. Upstairs there is a master bedroom with an en-suite shower room, three further double bedrooms all with built-in wardrobes and family bath/shower room. Outside there is double detached garage with additional driveway parking for four cars and a lovely south facing rear garden.

First Floor

**Important Notice** 