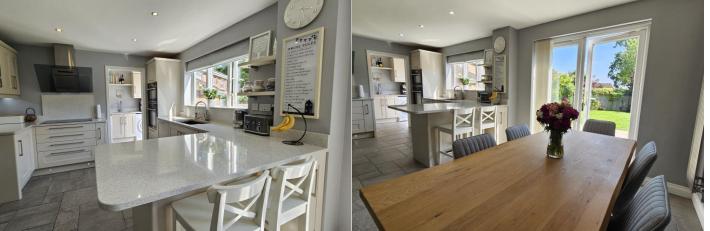

The accommodation includes entrance hall, cloakroom, large bay fronted living room with feature wall inset gas fire, playroom/study, fully integrated kitchen/diner and utility room. Upstairs there is a master bedroom with an en-suite shower room, three further double bedrooms all with built-in wardrobes and family bath/shower room. Outside there is double detached garage with additional driveway parking for four cars and a lovely south facing rear garden.