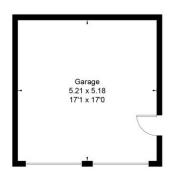

Approximate Floor Area = 136.2 sq m / 1466 sq ft Garage = 27 sq m / 291 sq ft Total = 163.2 sq m / 1757 sq ft

(Not Shown In Actual Location / Orientation)

The accommodation includes entrance hall, cloakroom, large bay fronted living room with feature wall inset gas fire, playroom/study, fully integrated kitchen/diner and utility room. Upstairs there is a master bedroom with an en-suite shower room, three further double bedrooms all with built-in wardrobes and family bath/shower room. Outside there is double detached garage with additional driveway parking for four cars and a lovely south facing rear garden.