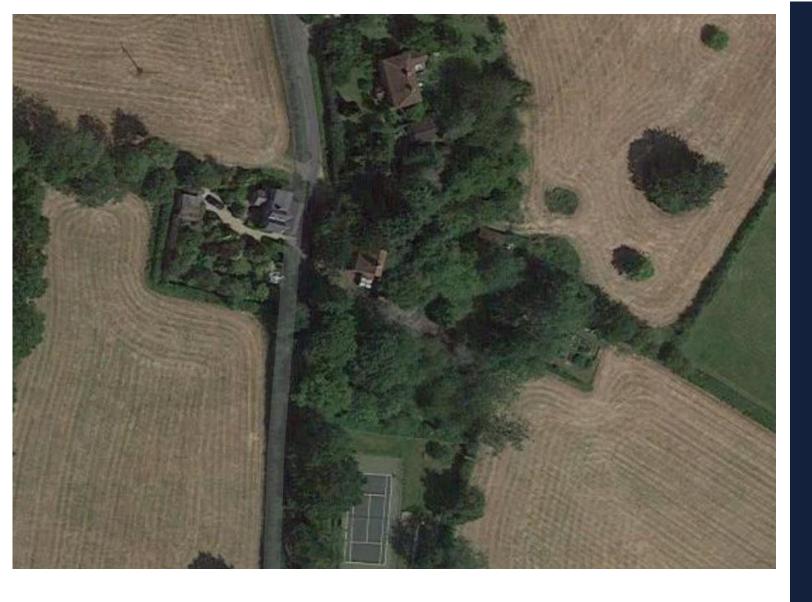

Heath End is a tranquil hamlet to the south west of Newbury, surrounded by the most beautiful rolling countryside. There are good communications in the area with easy access to the A34 and M4 and amenities including primary school, prep school, post office/local stores and public houses can be found in the nearby villages of Woolton Hill and Highclere.