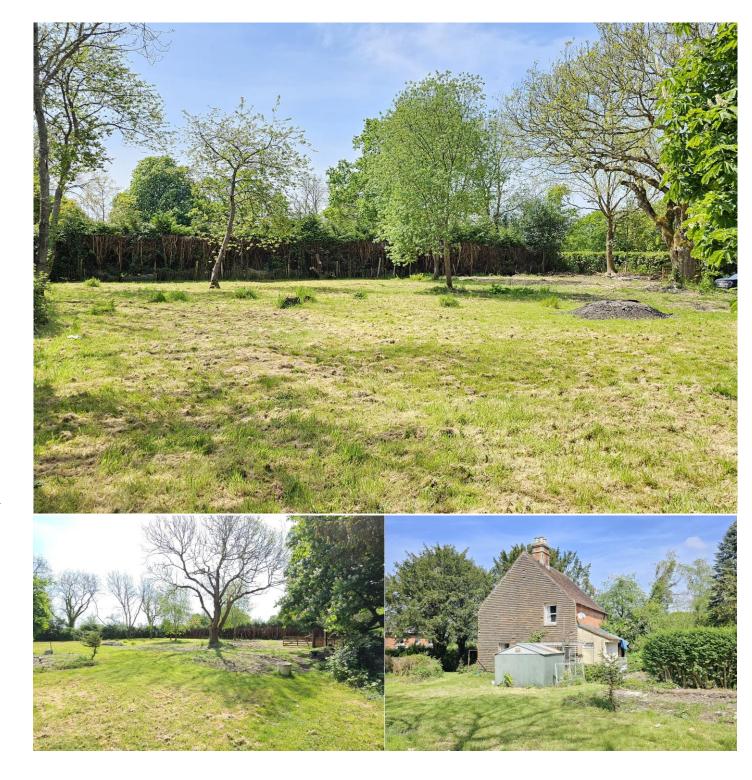

## Semi Derelict Detached Cottage

- Amazing opportunity
- · Stunning rural location
- Approximately five miles south west of Newbury
- · Derelict detached cottage
- · Three bedrooms
- Private 0.6 acre plot
- Huge scope to renovate/extend or rebuild
- Far reaching views towards Inkpen
  Beacon
- · NO ONWARD CHAIN