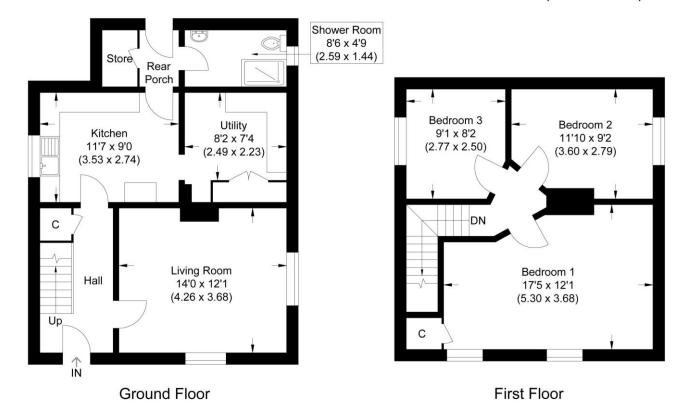

Approximate Gross Internal Area 90.47 sq m / 973.81 sq ft

Illustration for identification purposes only, measurements are approximate, not to scale.

**Important Notice** 