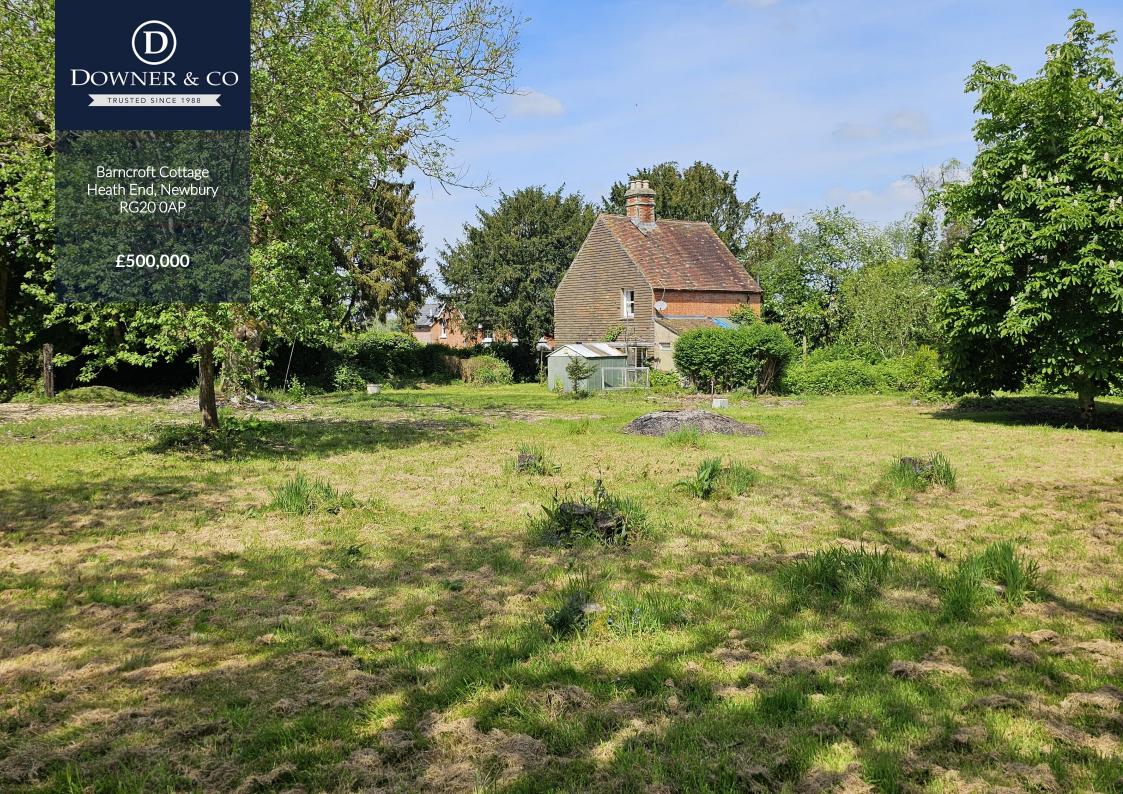

## Semi Derelict Detached Cottage

- Amazing opportunity
- · Stunning rural location
- Approximately five miles south west of Newbury
- · Derelict detached cottage
- · Three bedrooms
- Private 0.6 acre plot
- Huge scope to renovate/extend or rebuild
- Far reaching views towards Inkpen
  Beacon
- · NO ONWARD CHAIN

Heath End is a tranquil hamlet to the south west of Newbury, surrounded by the most beautiful rolling countryside. There are good communications in the area with easy access to the A34 and M4 and amenities including primary school, prep school, post office/local stores and public houses can be found in the nearby villages of Woolton Hill and Highclere.