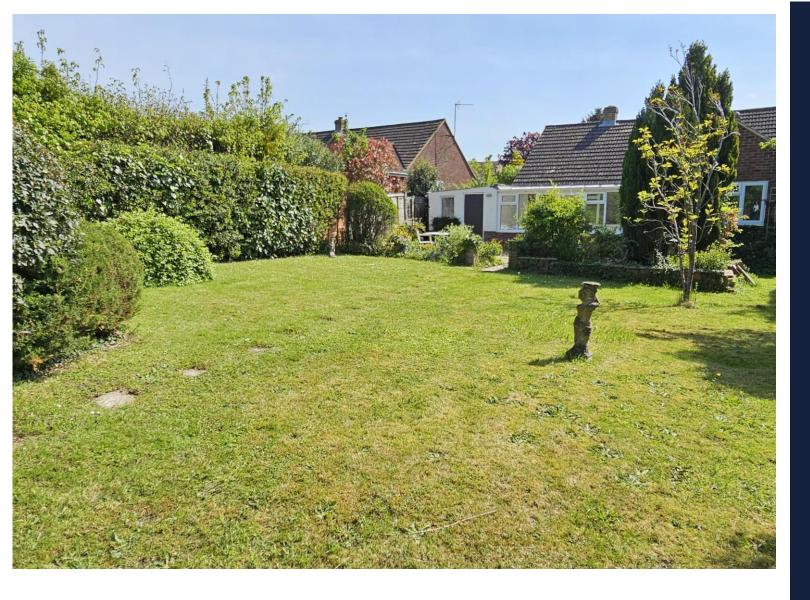

## • Extended detached bungalow

- Three double bedrooms
- Completely renovated to a high standard
- New gas fired boiler and plumbing throughout
- Smart new bathroom and kitchen with appliances
- Potential for loft conversion
- Good sized and private west facing garden
- Garage and driveway parking
- On bus route for Newbury, Thatcham and Reading
- NO ONWARD CHAIN

The light and well proportioned rooms offer flexible living accommodation and include entrance hall, living room, conservatory, smart refitted kitchen and bathroom, three double bedrooms, completely new boiler/plumbing system and re-wire, lovely private west facing garden and garage with driveway parking. No onward chain.