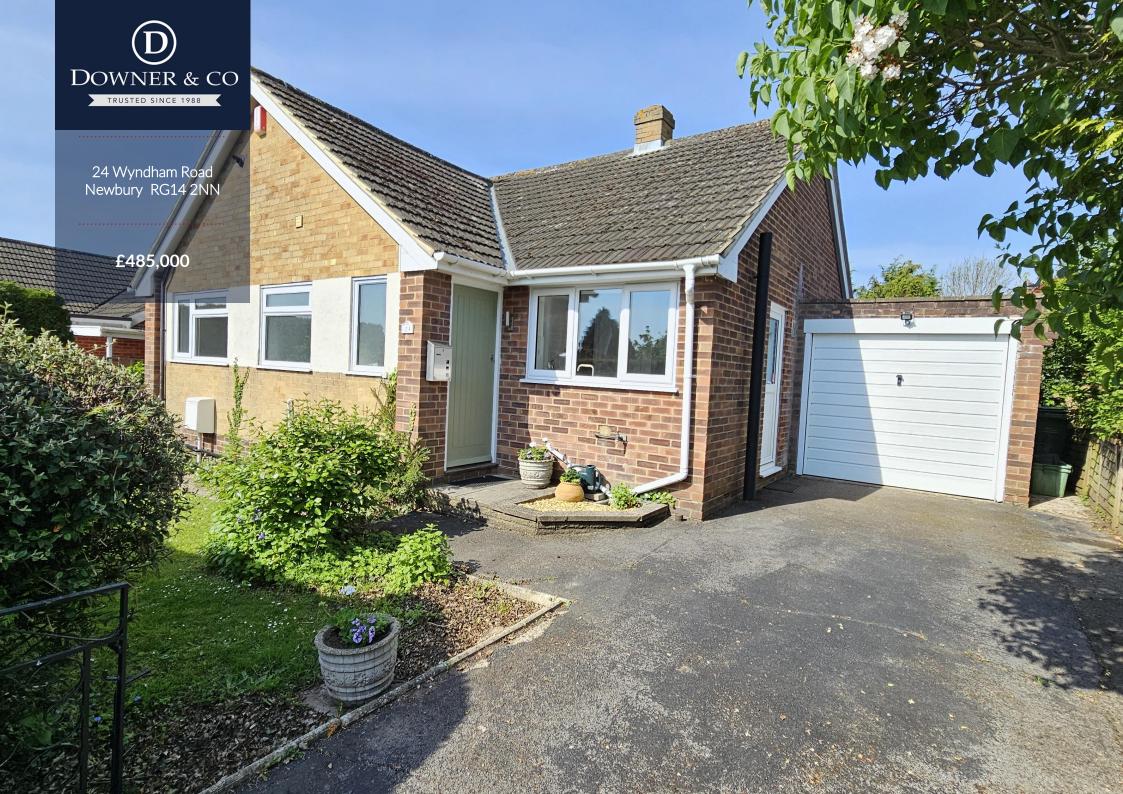

## Refurbished Three Double Bedroom Detached Bungalow

## • Extended detached bungalow

- Three double bedrooms
- Completely renovated to a high standard
- New gas fired boiler and plumbing throughout
- Smart new bathroom and kitchen with appliances
- Potential for loft conversion
- Good sized and private west facing garden
- Garage and driveway parking
- On bus route for Newbury, Thatcham and Reading
- NO ONWARD CHAIN

The light and well proportioned rooms offer flexible living accommodation and include entrance hall, living room, conservatory, smart refitted kitchen and bathroom, three double bedrooms, completely new boiler/plumbing system and re-wire, lovely private west facing garden and garage with driveway parking. No onward chain.