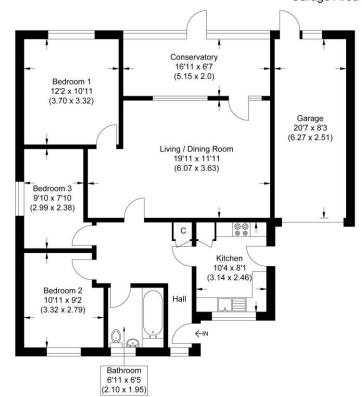

The light and well proportioned rooms offer flexible living accommodation and include entrance hall, living room, conservatory, smart refitted kitchen and bathroom, three double bedrooms, completely new boiler/plumbing system and re-wire, lovely private west facing garden and garage with driveway parking. No onward chain.

Approximate Gross Internal Area 89.33 sq m / 961.54 sq ft (Excludes Garage) Garage Area 15.74 sq m / 169.42 sq ft

Illustration for identification purposes only, measurements are approximate, not to scale.