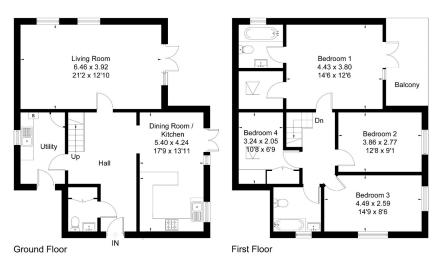

## Clarendon Gardens, Newbury, RG14 1JW

Guide Price £550,000

**₽**4 **₽**2 **₽**2

Detached

Four bedrooms

 Master with balcony, en-suite
Kitchen/dining room and walk-in wardrobe

Large living room with french • Cloakroom and Utility room doors

South facing rear garden
Town centre location

Parking for several cars
Quiet cul-de-sac

Four bedroom detached house situated in the heart of the town centre, at the end of a quiet cul-de-sac. The property is nicely hidden away, yet just a stone's throw from all the amenities and is a must see for anyone looking to be this close to town! The accommodation comprises entrance hall, cloakroom, utility room, re-fitted kitchen/dining room with French doors to the rear, large dual aspect living room also with French doors to the rear garden. Master bedroom with a fantastic south facing balcony, en-suite bathroom and walk-in wardrobe, three further bedrooms and family bathroom. Benefits also include parking for several cars, south facing rear garden, additional storage shed and gas central heating.

Surveyed and drawn in accordance with the International Property Measurement Standards (IPMS 2: Residential) fourwalls-group.com 308551