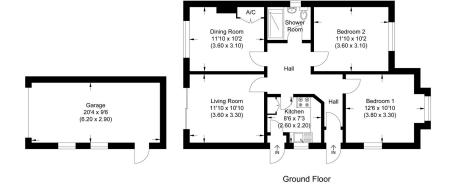

- Potential to extended (STPP)
- · Gas central heating

Two double bedroom detached bungalow positioned on a good size plot, on this popular no through road, close to the Henwick playing fields.

The accommodation would benefit from updating with the potential to extend (STPP) and comprises entrance hall, kitchen, dining room, living room with patio doors opening to the rear garden, two double bedrooms and shower room. Benefits also include a 100 ft west facing rear garden, large detached garage with power and lighting, driveway parking for several cars and gas central heating.

EPC Rating to follow.

Approximate Gross Internal Area 67.67 sq m / 728.39 sq ft (Excludes Garage)

Garage Area: 17.98 sq m / 193.53 sq ft

Illustration for identification purposes only, measurements are approximate, not to scale.