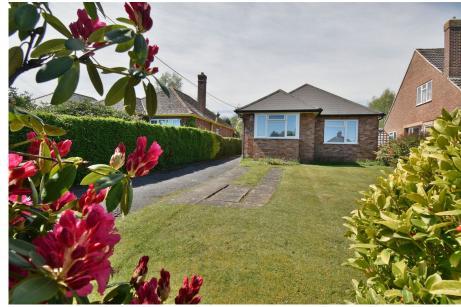

- Potential to extended (STPP)
- · Gas central heating

Two double bedroom detached bungalow positioned on a good size plot, on this popular no through road, close to the Henwick playing fields.

The accommodation would benefit from updating with the potential to extend (STPP) and comprises entrance hall, kitchen, dining room, living room with patio doors opening to the rear garden, two double bedrooms and shower room. Benefits also include a 100 ft west facing rear garden, large detached garage with power and lighting, driveway parking for several cars and gas central heating.