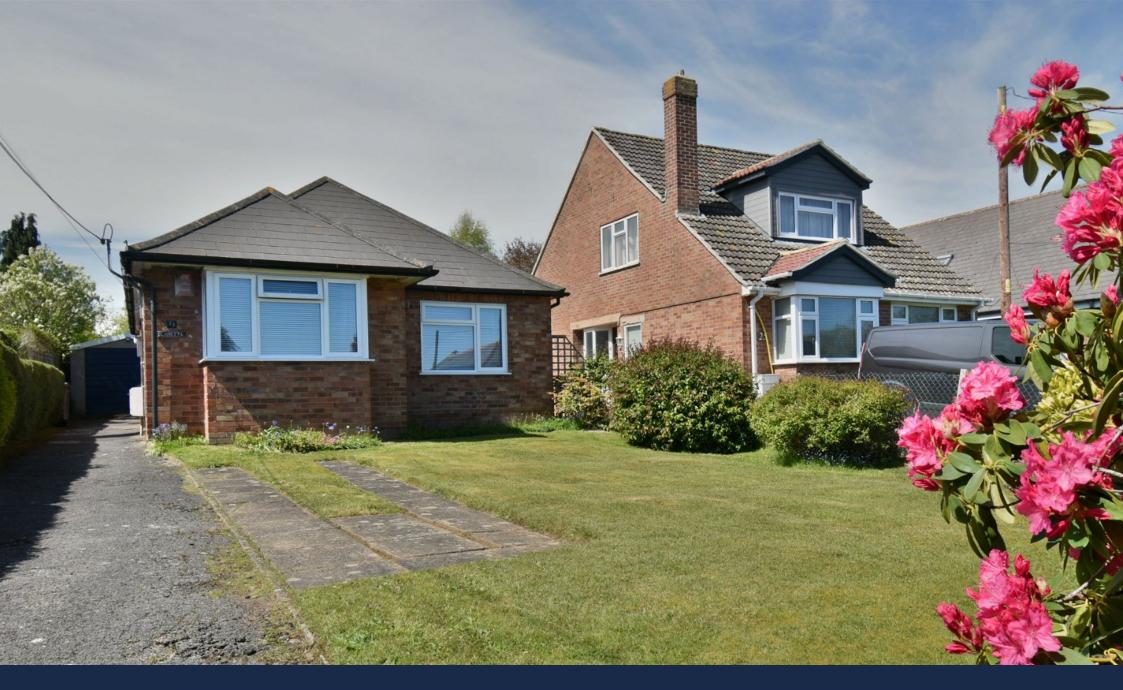

## 23 Elmhurst Road, Thatcham, RG18 3DQ

## Guide Price £410,000

**1** 2 **1** 1

- Detached bungalow
- Two double bedrooms

- · In need of updating
- Large west facing rear garden
- Parking for several cars
- Close to Henwick playing fields

No through road

- Potential to extended (STPP)
- · Gas central heating

Two double bedroom detached bungalow positioned on a good size plot, on this popular no through road, close to the Henwick playing fields.

The accommodation would benefit from updating with the potential to extend (STPP) and comprises entrance hall, kitchen, dining room, living room with patio doors opening to the rear garden, two double bedrooms and shower room. Benefits also include a 100 ft west facing rear garden, large detached garage with power and lighting, driveway parking for several cars and gas central heating.