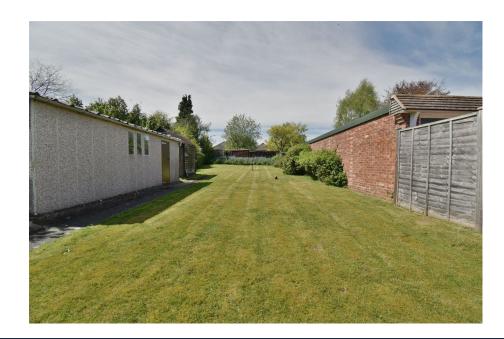

- Potential to extended (STPP)
- · Gas central heating

Two double bedroom detached bungalow positioned on a good size plot, on this popular no through road, close to the Henwick playing fields.

The accommodation would benefit from updating with the potential to extend (STPP) and comprises entrance hall, kitchen, dining room, living room with patio doors opening to the rear garden, two double bedrooms and shower room. Benefits also include a 100 ft west facing rear garden, large detached garage with power and lighting, driveway parking for several cars and gas central heating.