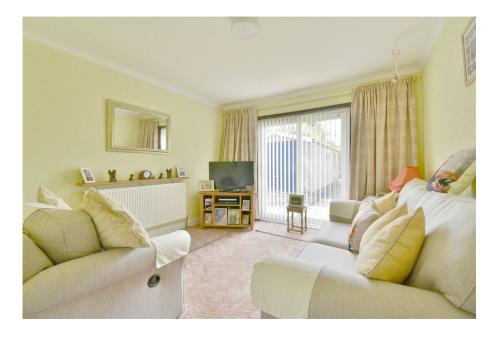

- Potential to extended (STPP)
- · Gas central heating

Two double bedroom detached bungalow positioned on a good size plot, on this popular no through road, close to the Henwick playing fields.

The accommodation would benefit from updating with the potential to extend (STPP) and comprises entrance hall, kitchen, dining room, living room with patio doors opening to the rear garden, two double bedrooms and shower room. Benefits also include a 100 ft west facing rear garden, large detached garage with power and lighting, driveway parking for several cars and gas central heating.