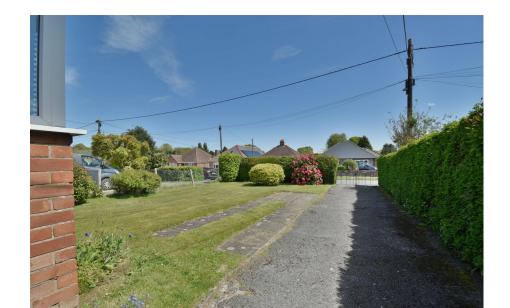

- Potential to extended (STPP)
- · Gas central heating

Two double bedroom detached bungalow positioned on a good size plot, on this popular no through road, close to the Henwick playing fields.

The accommodation would benefit from updating with the potential to extend (STPP) and comprises entrance hall, kitchen, dining room, living room with patio doors opening to the rear garden, two double bedrooms and shower room. Benefits also include a 100 ft west facing rear garden, large detached garage with power and lighting, driveway parking for several cars and gas central heating.