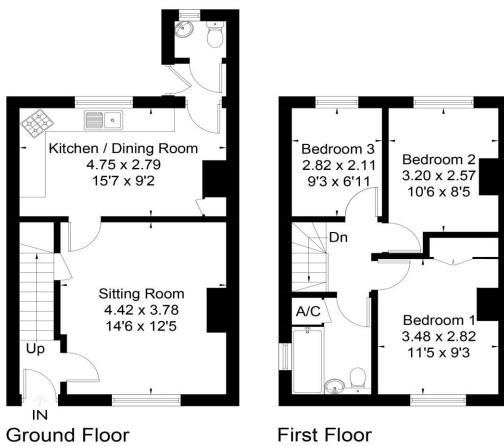

Approximate Floor Area = 75.2 sq m / 810 sq ft

Description.

Located just to the north of Newbury town centre in Speen is this very well presented three bedroom home that has been updated and improved by the current owners. The property is within a short walk of a local school, countryside footpaths, recreational ground, pubs and shops.

The light and airy accommodation consists of entrance hall, living room, kitchen/dining room, cloakroom, master bedroom, further double bedroom, third bedroom and smart newly fitted family bathroom. Benefits include pretty enclosed south facing garden with side access, driveway parking for several vehicles, EV charging point, upvc double glazing and gas fired central heating.