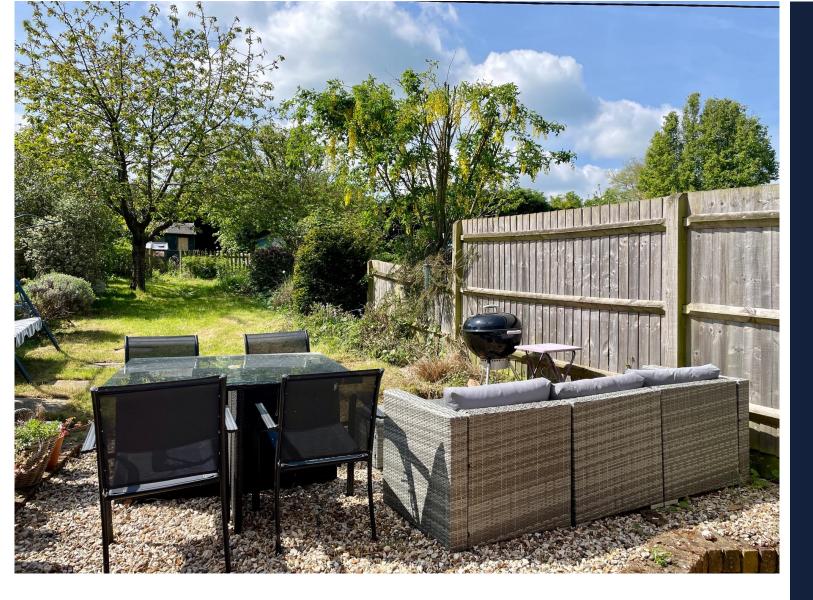

The light and airy accommodation consists of entrance hall, living room, kitchen/dining room, cloakroom, master bedroom, further double bedroom, third bedroom and smart newly fitted family bathroom. Benefits include pretty enclosed south facing garden with side access, driveway parking for several vehicles, EV charging point, upvc double glazing and gas fired central heating.