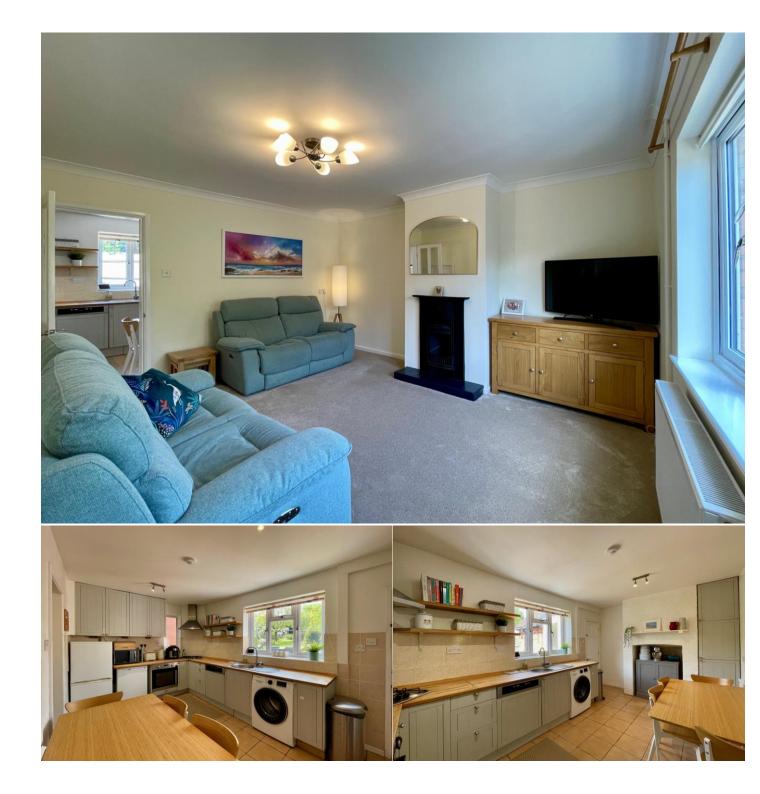

Approximate Floor Area = 75.2 sq m / 810 sq ft

Description.

Located just to the north of Newbury town centre in Speen is this very well presented three bedroom home that has been updated and improved by the current owners. The property is within a short walk of a local school, countryside footpaths, recreational ground, pubs and shops.

The light and airy accommodation consists of entrance hall, living room, kitchen/dining room, cloakroom, master bedroom, further double bedroom, third bedroom and smart newly fitted family bathroom. Benefits include pretty enclosed south facing garden with side access, driveway parking for several vehicles, EV charging point, upvc double glazing and gas fired central heating.