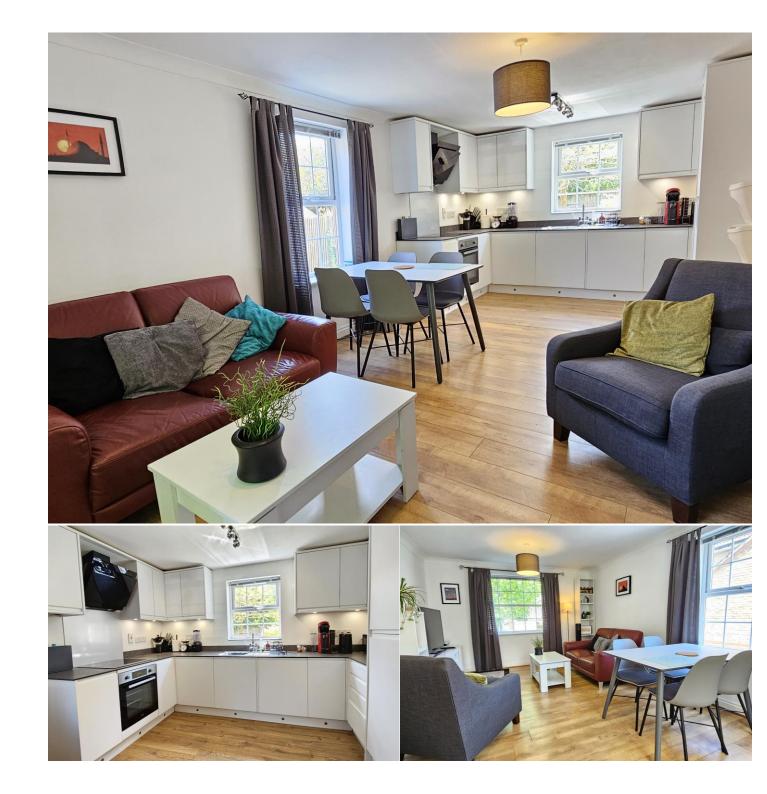

## **Ground Floor**

Description.

Ideal for investment or first time buyer. A very smart two double bedroom ground floor apartment located on this popular leafy development close to Newbury Racecourse and within walking distance of the station and town. The apartment has been updated by the current vendor including new flooring and a smart fully integrated kitchen.

Accommodation includes, security entry system to communal hallway, personal hallway, triple aspect & open plan living room/kitchen, master bedroom with built in wardrobes and en-suite shower room, further double bedroom, bathroom and allocated parking.