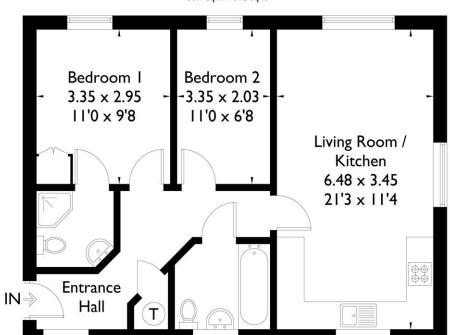

### 22 Cormorant Wood

Approximate Gross Internal Area 56.9 sq m / 612 sq ft

Accommodation includes, security entry system to communal hallway, personal hallway, triple aspect & open plan living room/kitchen, master bedroom with built in wardrobes and en-suite shower room, further double bedroom, bathroom and allocated parking.